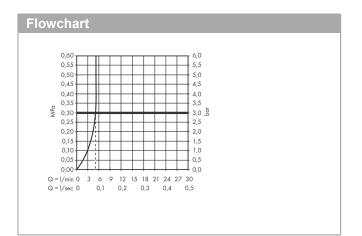

#### product features

- · consists of: single lever basin mixer, waste set
- · ComfortZone 190
- · projection 181 mm
- · spray type: normal spray
- · swiveling spray former
- · maximum flow rate at 3 bar: 5 l/min
- · ceramic cartridge
- · temperature limitation adjustable
- with isolated water conduction without contact with nickel and lead
- $\cdot$  suitable for continuous flow water heaters
- · pop-up waste set G 11/4
- · material waste set: synthetic
- · connection type: G 3/8 connections
- · connection dimension: DN15