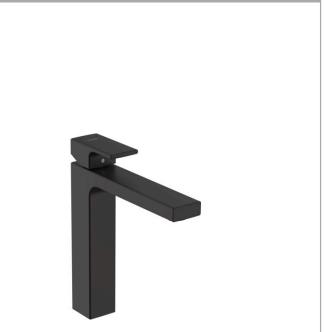

#### Vernis Shape Single lever basin mixer 190 with pop-up waste set Surfaces: Matt Black Article Number: 71562670

## Product image