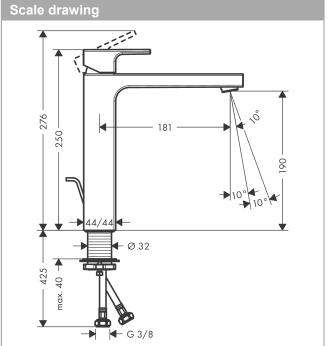

#### product features

- · consists of: single lever basin mixer, waste set
- · ComfortZone 190
- · projection 181 mm
- · spray type: normal spray
- · swiveling spray former
- · maximum flow rate at 3 bar: 5 l/min
- · ceramic cartridge
- · temperature limitation adjustable
- with isolated water conduction without contact with nickel and lead
- $\cdot$  suitable for continuous flow water heaters
- · pop-up waste set G 11/4
- · material waste set: synthetic
- · connection type: G 3/8 connections
- · connection dimension: DN15