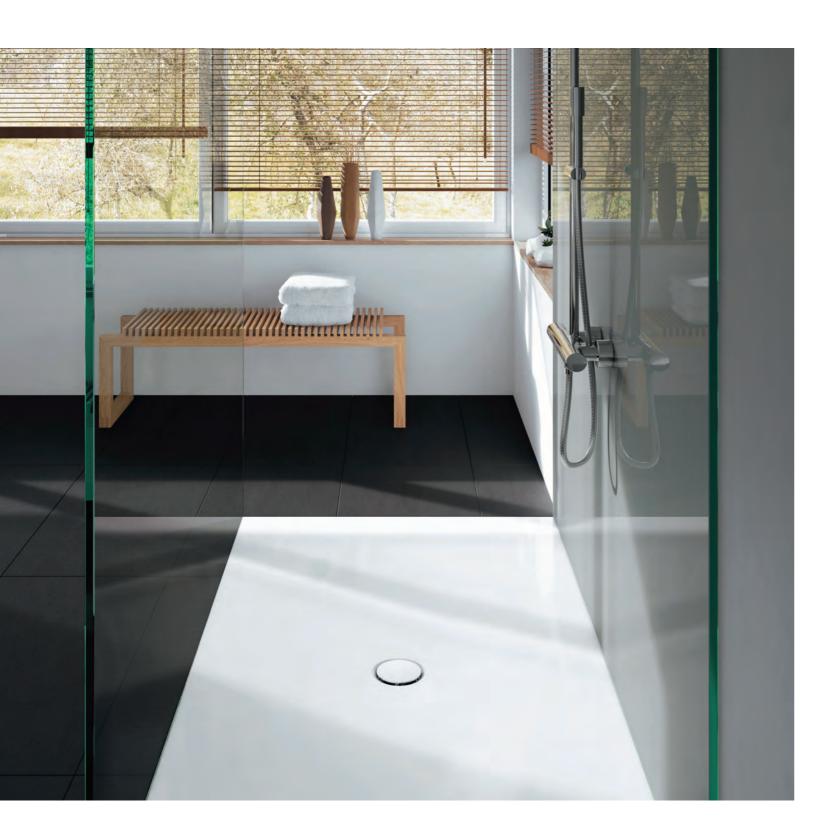

# A SPACE-SAVING MIRACLE - CAYONOPLAN MULTISPACE

Award-winning and made to last forever: recognised with the Red Dot Design Award, this shower surface is the accessible, robust and perfectly-fitting alternative to a tiled shower.

The KALDEWEI CAYONOPLAN MULTISPACE is made not only for showering but can also be used as part of the normal floor surface. Certified in Germany to the DIN 18040-2 accessibility standard. Installed at floor level, it can be integrated into your bathroom seamlessly and with no tripping hazards, proving itself a truly miraculous space-saver even in the tiniest of rooms. On top of that, it offers you complete security against water damage and comes in lots of great colours.

Joints in which bacteria and dirt can accumulate are a thing of the past. The KALDEWEI CAYONOPLAN MULTI-SPACE combines outstanding design and safety in the bathroom, and will give you pleasure for many years to come. The round waste outlet is positioned centrally – in contrasting chrome or enamelled in the same colour as the surface. A permanent ornament in any bathroom, big or small.