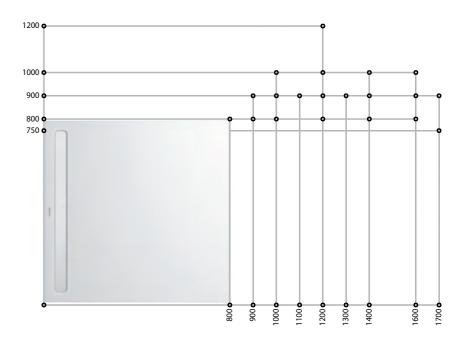

CAYONOPLAN MULTISPACE: 120 cm x 120 cm

reddot winner 2020

# A SPACE-SAVING MIRACLE - CAYONOPLAN MULTISPACE

Award-winning and made to last forever: recognised with the Red Dot Design Award, this shower surface is the accessible, robust and perfectly-fitting alternative to a tiled shower.

The KALDEWEI CAYONOPLAN MULTISPACE is made not only for showering but can also be used as part of the normal floor surface. Certified in Germany to the DIN 18040-2 accessibility standard. Installed at floor level, it can be integrated into your bathroom seamlessly and with no tripping hazards, proving itself a truly miraculous space-saver even in the tiniest of rooms. On top of that, it offers you complete security against water damage and comes in lots of great colours.

Joints in which bacteria and dirt can accumulate are a thing of the past. The KALDEWEI CAYONOPLAN MULTI-SPACE combines outstanding design and safety in the bathroom, and will give you pleasure for many years to come. The round waste outlet is positioned centrally – in contrasting chrome or enamelled in the same colour as the surface. A permanent ornament in any bathroom, big or small.