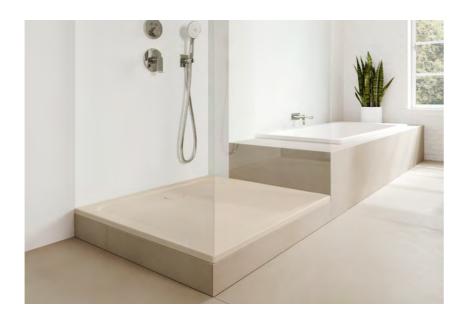

### **SHOWER SURFACE PEDESTAL**

Elevated, tastefully raised, your shower surface is set apart from the bath-room floor instantly attracting attention – both as a design object and an eye-catching feature in your period bathroom. The ideal solution for upgrading your bathroom with one of our premium designer shower surfaces. The most beautiful way of showering.

# **PURE SOPHISTICATION**

At one with your tiles or bathroom floor. Slightly raised for the slope. Whether you prefer floor-level, virtually floor-level or a shower surface with pedestal – we can offer you the best solution for all built heights. Inclusive of first-class assembly components in the shape of seals, sound insulation and installation products. We have developed each and every one of these high-end components specially for our premium KALDEWEI shower surfaces to meet your requirements in terms of form and function