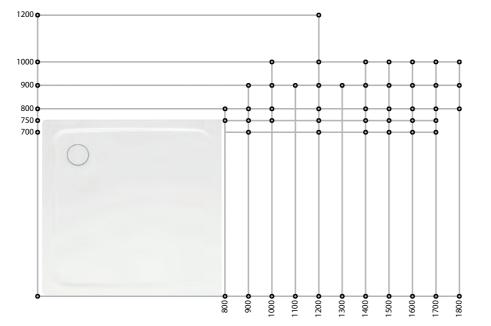

# SUPERPLAN (\(\frac{1}{2}\))

The quintessential floor-level shower surface: extremely flat, elegantly designed and available in a huge range of sizes from 75 x 80 cm to 100 x

The round waste outlet can be placed in the left or right corner – in contrasting chrome or enamelled in the same colour as the surface.