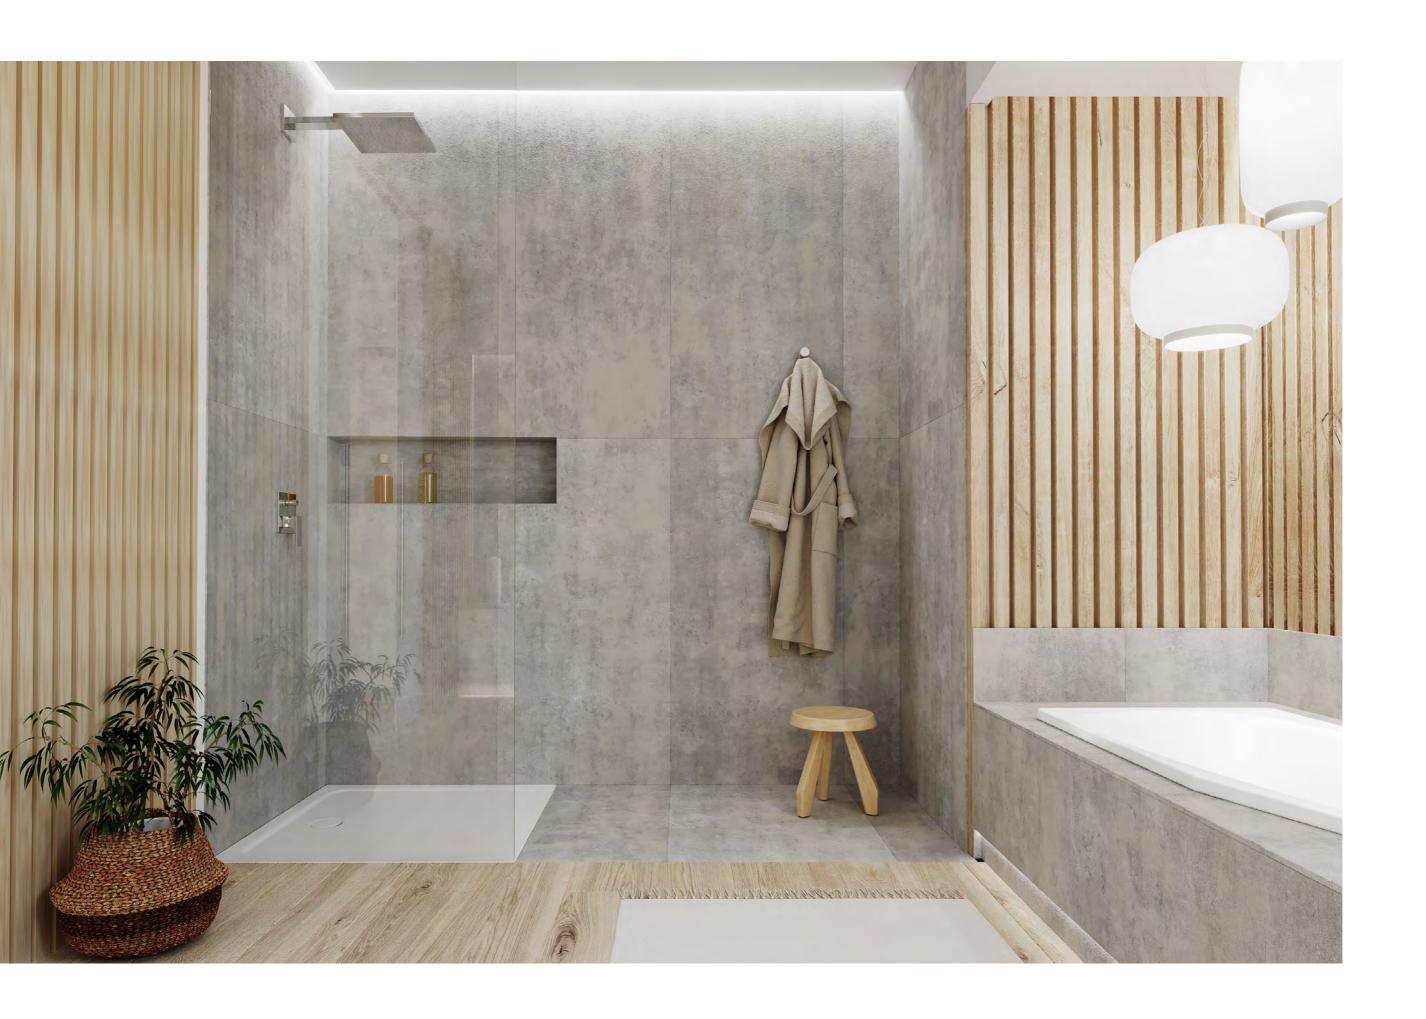

# **IMMACULATELY BEAUTIFUL**

For a refreshing start to your day in the morning. A cleansing way to wind down in the evening after work, sport and leisure. By yourself. Or with someone else. Whenever and however you shower, we definitely have the right shower surface for you. Choose from 7 lines, 5 surface variations, 34 colours and an almost infinite choice of different sizes to create your very own dream shower. Enjoy yourself!

# NEXSYS (<u>↓</u>)

The most sublime shower surface solution since floor-level showers were invented: the narrow waste

channel with its high-end design cover fits smoothly into the overall look of your shower surface.

The linear waste is positioned at the side, outside the standing space. The design cover in 5 different colours completes the upmarket look.