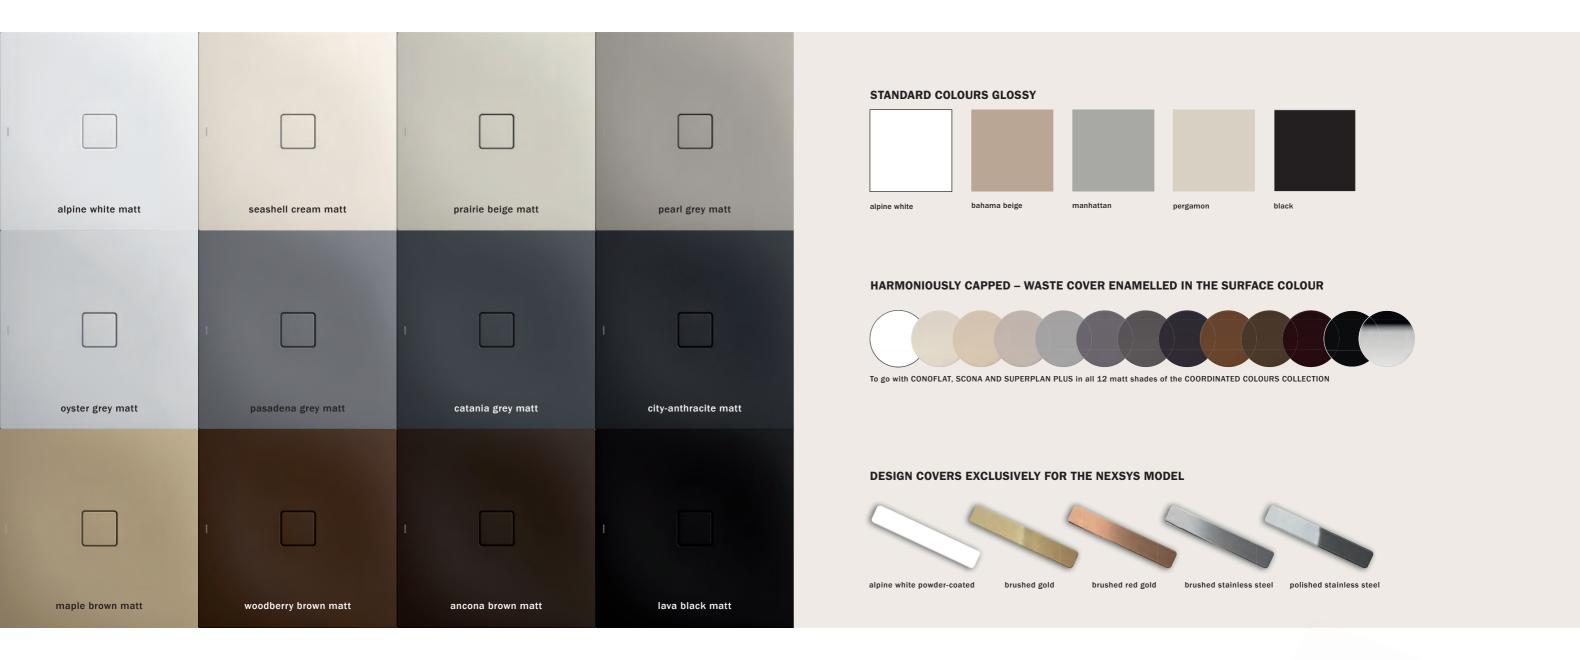

### **COORDINATED COLOURS COLLECTION MATT**

# **NATURALLY INSPIRING**

Light as sand. Grey as slate. Warm as earth. Our colours are inspired by nature. Free to mix and elegantly match, they highlight the distinctive character of our exclusive shower surfaces. The carefully considered concept of a broad colour palette gives you endless scope for colour combinations and sets new standards in terms of colour harmony and exclusivity. Whether you go for tone in tone or choose a lively contrast to your tiles, parquet or industrial screed, just give your imagination free and select from 12 matt shades and 5 standard colours with a subtle shimmer!

### **KALDEWEI SECURE PLUS**

The KALDEWEI Secure Plus enamelling we have developed is applied across the entire shower surface, ensuring that you don't slip when you shower. We offer you this enamelling in all 12 matt shades of the COORDINATED COLOURS Collection for all CAYONOPLAN, CONOFLAT, SUPERPLAN, SUPERPLAN PLUS, SUPERPLAN XXL, SCONA and XETIS shower surfaces.

# NEXSYS (<u>↓</u>)

The most sublime shower surface solution since floor-level showers were invented: the narrow waste

channel with its high-end design cover fits smoothly into the overall look of your shower surface.

The linear waste is positioned at the side, outside the standing space. The design cover in 5 different colours completes the upmarket look.

# XETIS (₹)

The shower surface with integrated wall waste outlet offers you entirely new aesthetic design scope in that there is no waste outlet to disrupt the exclusive, homogeneous design

of the seamless shower surface.

The waste outlet is permanently attached to the shower surface and disappears into the wall where it cannot be seen.

# CONOFLAT (1)

The enamelled waste cover slots seamlessly into the floor-level surface, producing an elegant concentric aesthetic with unlimited freedom of movement and perfect comfort underfoot.

The square waste outlet is positioned in the centre and enamelled in the same colour as the surface.

# SUPERPLAN PLUS (\(\frac{1}{2}\))

Minimalism in its most beautiful form with colour-coordinated enamelled waste cover for a coherent and harmonious overall design.

The round waste outlet can be placed in the left or right corner – in contrasting chrome or enamelled in the same colour as the surface

# SUPERPLAN (\(\frac{1}{2}\))

The quintessential floor-level shower surface: extremely flat, elegantly designed and available in a huge range of sizes from 75 x 80 cm to 100 x

The round waste outlet can be placed in the left or right corner – in contrasting chrome or enamelled in the same colour as the surface.

# SCONA\* (₹)

The richly contrasting and sensual shape with sharp radii and curved details culminates harmoniously in a centrally-positioned, round waste cover – a truly eye-catching feature in any bathroom.

The round waste outlet is positioned in the centre – in contrasting chrome or enamelled in the same colour as the surface.