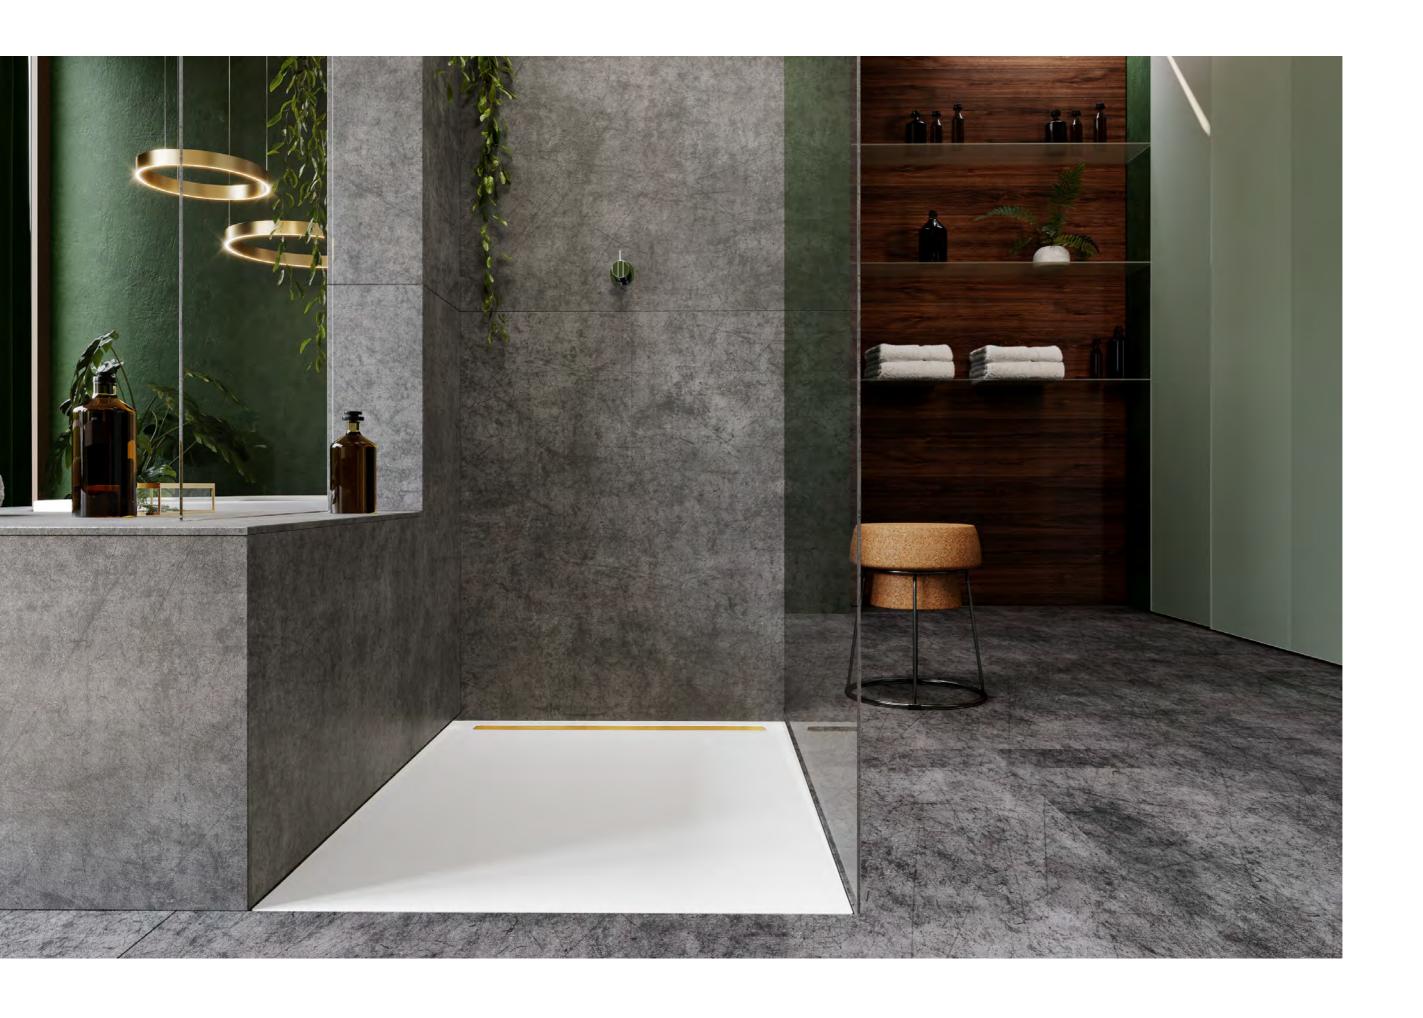

# A SPACE-SAVING MIRACLE - CAYONOPLAN MULTISPACE

Award-winning and made to last forever: recognised with the Red Dot Design Award, this shower surface is the accessible, robust and perfectly-fitting alternative to a tiled shower.

The KALDEWEI CAYONOPLAN MULTISPACE is made not only for showering but can also be used as part of the normal floor surface. Certified in Germany to the DIN 18040-2 accessibility standard. Installed at floor level, it can be integrated into your bathroom seamlessly and with no tripping hazards, proving itself a truly miraculous space-saver even in the tiniest of rooms. On top of that, it offers you complete security against water damage and comes in lots of great colours.

Joints in which bacteria and dirt can accumulate are a thing of the past. The KALDEWEI CAYONOPLAN MULTI-SPACE combines outstanding design and safety in the bathroom, and will give you pleasure for many years to come. The round waste outlet is positioned centrally – in contrasting chrome or enamelled in the same colour as the surface. A permanent ornament in any bathroom, big or small.