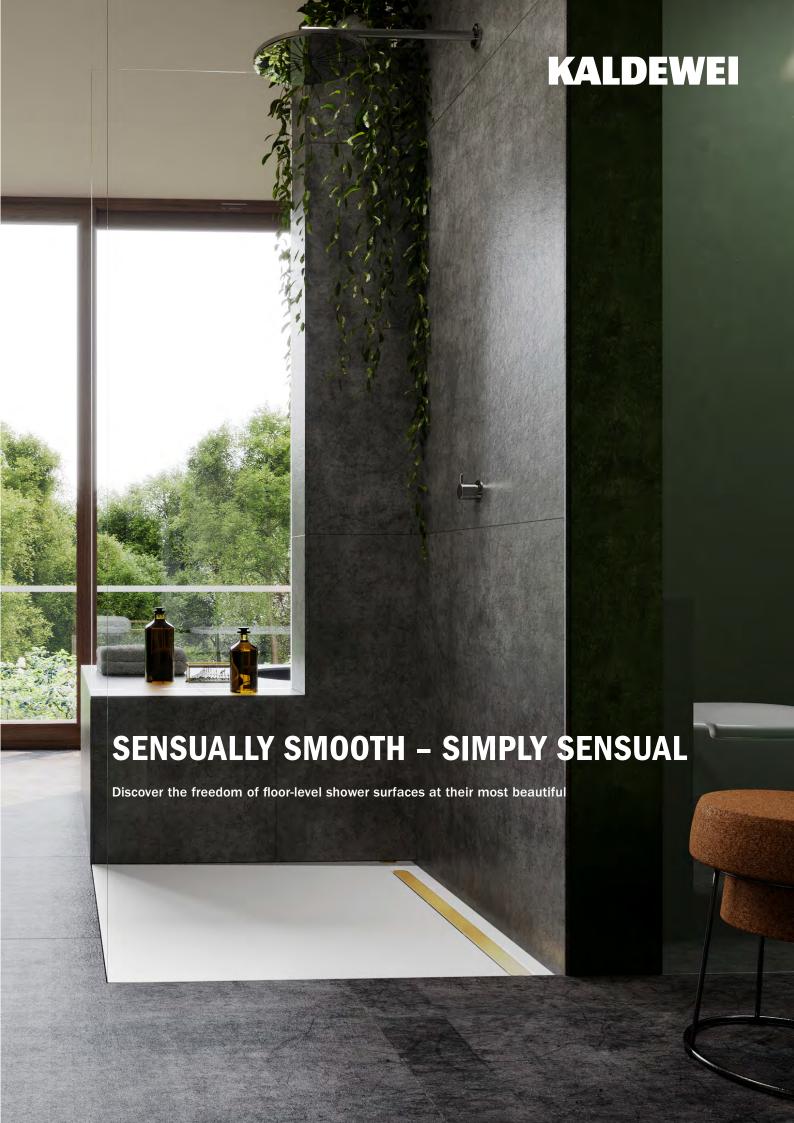

# **BURNING WITH PASSION**

Matt or polished. Coloured or white. Drawn as a bathtub or shaped as a shower surface. KALDEWEI steel enamel lasts - for a lifetime. Stays as beautiful as on day one.

#### FIRSTLY, THERE WERE STEEL AND GLASS

We don't only pay lip service to sustainability. We live it and we produce it. Proof of that lies in the natural raw materials of glass and steel which we use to make our bathroom objects. Two authentic, natural materials with unique material properties. Steel signifies strength, toughness, robustness and ductility. Glass has a superbly luxurious look and is ultra resistant to chemical and thermal stress. KALDEWEI steel enamel combines robust steel and resilient glass to form an inseparable bond harnessing the strengths of each material in perfect symbiosis.

#### **MASTERLY PERFECTION**

The basis of this symbiosis is KALDEWEI steel enamel's unique formula. It is a formula that we have developed ourselves – the only manufacturer worldwide to do so - and which we still use to exclusively produce our own steel enamel. In our own furnaces at our principal plant in Germany.

#### TODAY WE ARE ALREADY THINKING ABOUT TOMORROW

KALDEWEI steel enamel – the most sustainable, best and most resilient material for your shower surface. And to ensure it stays that way, we are applying our decades of expertise to continuously develop our formula and our manufacturing techniques: to produce groundbreaking innovations such as ultra anti-slip finishes and a never-ending selection of new, compelling colours. Discover the fascination of our KALDEWEI steel enamel for yourself! We know you'll love it. Today and tomorrow.