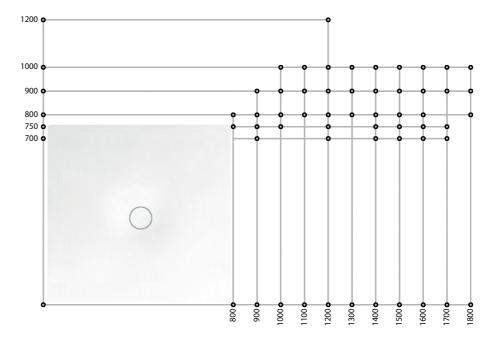

# CAYONOPLAN (\(\frac{1}{2}\))

The new way of entering the world of floor-level shower surfaces is called CAYONOPLAN. Thanks to its waste outlet at the side and the ultra-flat tray support for the easiest possible assembly, the CAYONOPLAN is the ideal solution. Equally easy to install on screed or tiles, floor-level installation is also possible.