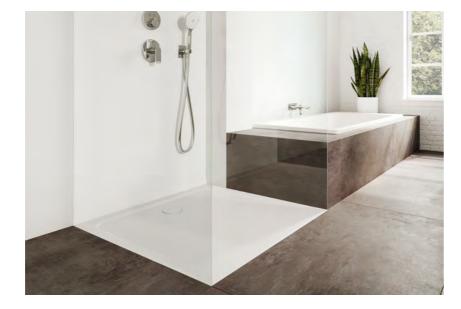

# FLOOR-LEVEL

With no tripping hazards, a floor-level shower surface merges perfect with your tiles, industrial screed, or stone or wooden floor. Accessible without barriers or steps for maximum freedom of movement when showering, even in the tiniest of bathrooms.

### **VIRTUALLY FLOOR-LEVEL**

With a virtually floor-level installation, slightly offset, a small contrasting edge makes your shower surface stand out and ensures optimal water run-off even if installed onconcrete, stone, ceramic, wood, vinyl or marble. Ideal for remodelling and refurbishments.

### **SHOWER SURFACE PEDESTAL**

Elevated, tastefully raised, your shower surface is set apart from the bath-room floor instantly attracting attention – both as a design object and an eye-catching feature in your period bathroom. The ideal solution for upgrading your bathroom with one of our premium designer shower surfaces. The most beautiful way of showering.

# **PURE SOPHISTICATION**

At one with your tiles or bathroom floor. Slightly raised for the slope. Whether you prefer floor-level, virtually floor-level or a shower surface with pedestal – we can offer you the best solution for all built heights. Inclusive of first-class assembly components in the shape of seals, sound insulation and installation products. We have developed each and every one of these high-end components specially for our premium KALDEWEI shower surfaces to meet your requirements in terms of form and function