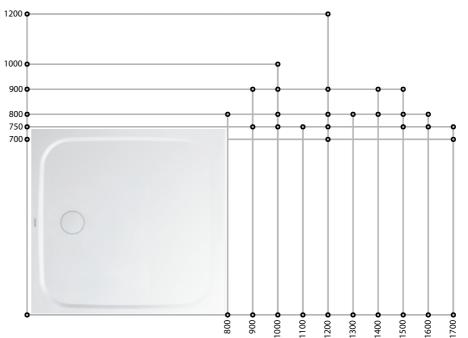

# SCONA\* (₹)

The richly contrasting and sensual shape with sharp radii and curved details culminates harmoniously in a centrally-positioned, round waste cover – a truly eye-catching feature in any bathroom.

The round waste outlet is positioned in the centre – in contrasting chrome or enamelled in the same colour as the surface.