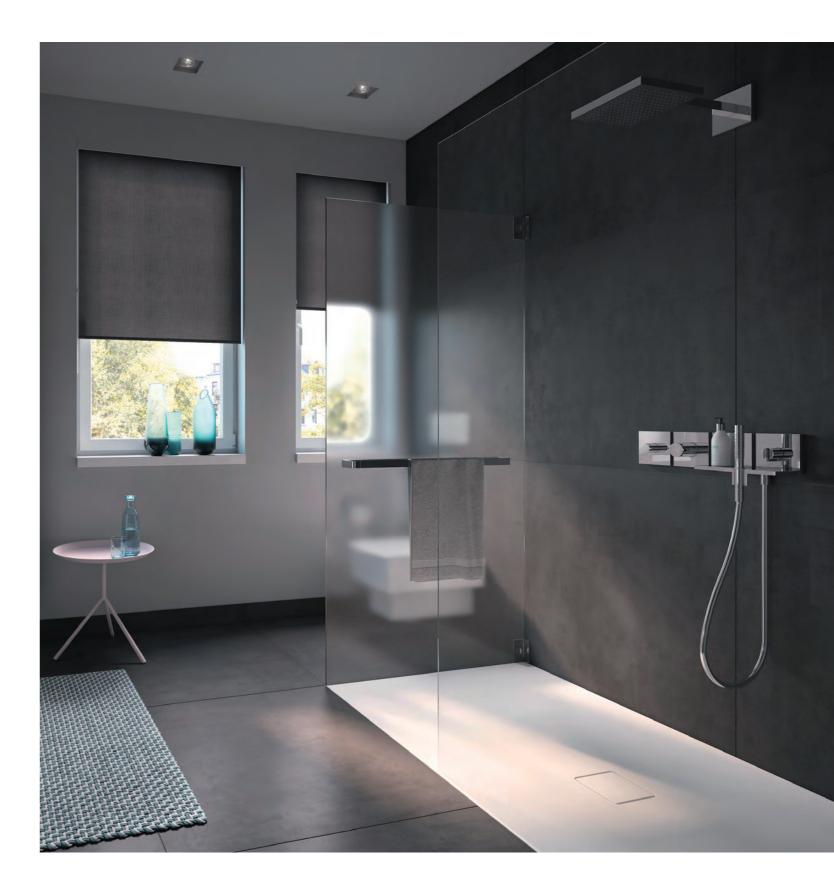

# **IMMACULATELY BEAUTIFUL**

For a refreshing start to your day in the morning. A cleansing way to wind down in the evening after work, sport and leisure. By yourself. Or with someone else. Whenever and however you shower, we definitely have the right shower surface for you. Choose from 7 lines, 5 surface variations, 34 colours and an almost infinite choice of different sizes to create your very own dream shower. Enjoy yourself!

# NEXSYS (<u>↓</u>)

The most sublime shower surface solution since floor-level showers were invented: the narrow waste

channel with its high-end design cover fits smoothly into the overall look of your shower surface.

The linear waste is positioned at the side, outside the standing space. The design cover in 5 different colours completes the upmarket look.