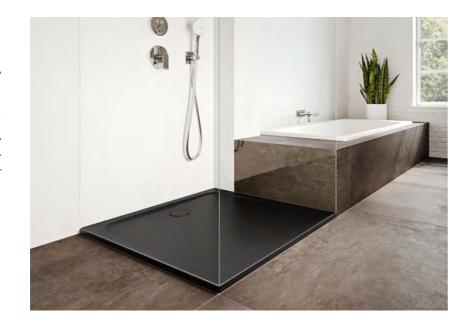

CAYONOPLAN MULTISPACE: 120 cm x 120 cm

reddot winner 2020

# A SPACE-SAVING MIRACLE - CAYONOPLAN MULTISPACE

Award-winning and made to last forever: recognised with the Red Dot Design Award, this shower surface is the accessible, robust and perfectly-fitting alternative to a tiled shower.

The KALDEWEI CAYONOPLAN MULTISPACE is made not only for showering but can also be used as part of the normal floor surface. Certified in Germany to the DIN 18040-2 accessibility standard. Installed at floor level, it can be integrated into your bathroom seamlessly and with no tripping hazards, proving itself a truly miraculous space-saver even in the tiniest of rooms. On top of that, it offers you complete security against water damage and comes in lots of great colours.

Joints in which bacteria and dirt can accumulate are a thing of the past. The KALDEWEI CAYONOPLAN MULTI-SPACE combines outstanding design and safety in the bathroom, and will give you pleasure for many years to come. The round waste outlet is positioned centrally – in contrasting chrome or enamelled in the same colour as the surface. A permanent ornament in any bathroom, big or small.