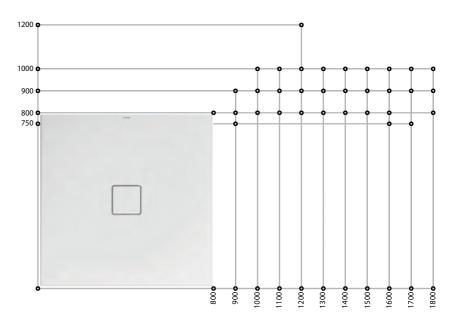

# CONOFLAT (1)

The enamelled waste cover slots seamlessly into the floor-level surface, producing an elegant concentric aesthetic with unlimited freedom of movement and perfect comfort underfoot.

The square waste outlet is positioned in the centre and enamelled in the same colour as the surface.