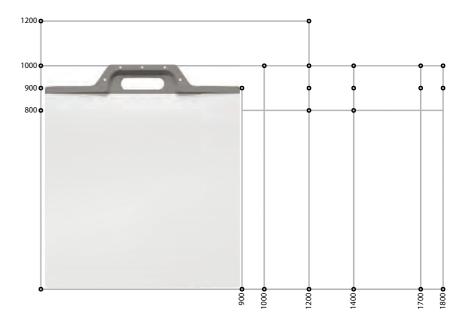

# CONOFLAT (1)

The enamelled waste cover slots seamlessly into the floor-level surface, producing an elegant concentric aesthetic with unlimited freedom of movement and perfect comfort underfoot.

The square waste outlet is positioned in the centre and enamelled in the same colour as the surface.