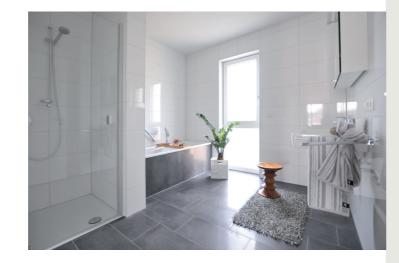

# FLOOR-LEVEL

With no tripping hazards, a floor-level shower surface merges perfect with your tiles, industrial screed, or stone or wooden floor. Accessible without barriers or steps for maximum freedom of movement when showering, even in the tiniest of bathrooms.

### **VIRTUALLY FLOOR-LEVEL**

With a virtually floor-level installation, slightly offset, a small contrasting edge makes your shower surface stand out and ensures optimal water run-off even if installed onconcrete, stone, ceramic, wood, vinyl or marble. Ideal for remodelling and refurbishments.

### **SHOWER SURFACE PEDESTAL**

Elevated, tastefully raised, your shower surface is set apart from the bath-room floor instantly attracting attention – both as a design object and an eye-catching feature in your period bathroom. The ideal solution for upgrading your bathroom with one of our premium designer shower surfaces. The most beautiful way of showering.

# **PURE SOPHISTICATION**

At one with your tiles or bathroom floor. Slightly raised for the slope. Whether you prefer floor-level, virtually floor-level or a shower surface with pedestal – we can offer you the best solution for all built heights. Inclusive of first-class assembly components in the shape of seals, sound insulation and installation products. We have developed each and every one of these high-end components specially for our premium KALDEWEI shower surfaces to meet your requirements in terms of form and function