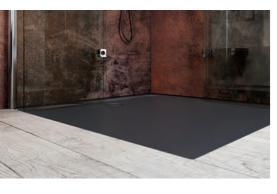

# FLOOR-LEVEL

With no tripping hazards, a floor-level shower surface merges perfect with your tiles, industrial screed, or stone or wooden floor. Accessible without barriers or steps for maximum freedom of movement when showering, even in the tiniest of bathrooms.

### **VIRTUALLY FLOOR-LEVEL**

With a virtually floor-level installation, slightly offset, a small contrasting edge makes your shower surface stand out and ensures optimal water run-off even if installed onconcrete, stone, ceramic, wood, vinyl or marble. Ideal for remodelling and refurbishments.

### **SHOWER SURFACE PEDESTAL**

Elevated, tastefully raised, your shower surface is set apart from the bath-room floor instantly attracting attention – both as a design object and an eye-catching feature in your period bathroom. The ideal solution for upgrading your bathroom with one of our premium designer shower surfaces. The most beautiful way of showering.

# **PURE SOPHISTICATION**

At one with your tiles or bathroom floor. Slightly raised for the slope. Whether you prefer floor-level, virtually floor-level or a shower surface with pedestal – we can offer you the best solution for all built heights. Inclusive of first-class assembly components in the shape of seals, sound insulation and installation products. We have developed each and every one of these high-end components specially for our premium KALDEWEI shower surfaces to meet your requirements in terms of form and function