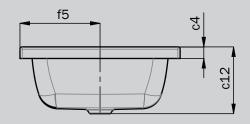

## **KALDEWEI**

| Model                                               |                 | 3189   |
|-----------------------------------------------------|-----------------|--------|
| External length                                     | a <sub>1</sub>  | 580 mm |
| Internal length                                     | a <sub>5</sub>  | 562 mm |
| External width                                      | b <sub>1</sub>  | 415 mm |
| Internal width                                      | b <sub>5</sub>  | 396 mm |
| Height of rim                                       | C <sub>4</sub>  | 30 mm  |
| Distance basin surface to bottom edge of waste hole | C <sub>12</sub> | 173 mm |
| Distance rear edge to centre of waste hole          | f <sub>5</sub>  | 208 mm |
| Netweight                                           |                 | 10 kg  |