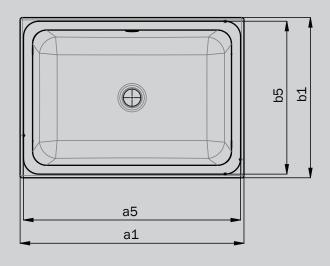

## **KALDEWEI**

| Model                                               |                 | 3189   |
|-----------------------------------------------------|-----------------|--------|
| External length                                     | a <sub>1</sub>  | 580 mm |
| Internal length                                     | a <sub>5</sub>  | 562 mm |
| External width                                      | b <sub>1</sub>  | 415 mm |
| Internal width                                      | b <sub>5</sub>  | 396 mm |
| Height of rim                                       | C <sub>4</sub>  | 30 mm  |
| Distance basin surface to bottom edge of waste hole | C <sub>12</sub> | 173 mm |
| Distance rear edge to centre of waste hole          | f <sub>5</sub>  | 208 mm |
| Netweight                                           |                 | 10 kg  |