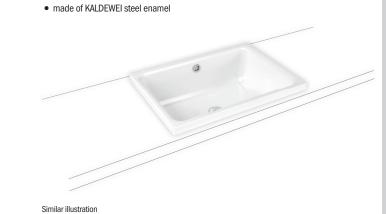

CAYONO S COUNTERTOP WASHBASIN

Comfortable spaciousness thanks to the generous interior depth

Puristic design completed by softly curved surfaces

• Generous radii make cleaning particularly easy • Elegant solution - overflow cover outside the visible area