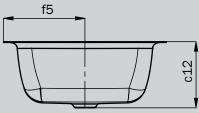

| Model                                               |                 | 3190   |
|-----------------------------------------------------|-----------------|--------|
| External length                                     | a <sub>1</sub>  | 596 mm |
| Internal length                                     | a <sub>5</sub>  | 562 mm |
| External width                                      | b <sub>1</sub>  | 426 mm |
| Internal width                                      | b <sub>5</sub>  | 396 mm |
| Distance basin surface to bottom edge of waste hole | C <sub>12</sub> | 173 mm |
| Distance rear edge to centre of waste hole          | f <sub>5</sub>  | 213 mm |
| Netweight                                           |                 | 8 kg   |