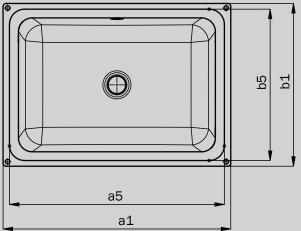

| Model                                               |                 | 3190   |
|-----------------------------------------------------|-----------------|--------|
| External length                                     | a <sub>1</sub>  | 596 mm |
| Internal length                                     | a <sub>5</sub>  | 562 mm |
| External width                                      | b <sub>1</sub>  | 426 mm |
| Internal width                                      | b <sub>5</sub>  | 396 mm |
| Distance basin surface to bottom edge of waste hole | C <sub>12</sub> | 173 mm |
| Distance rear edge to centre of waste hole          | f <sub>5</sub>  | 213 mm |
| Netweight                                           |                 | 8 kg   |