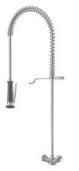

## **KWC GASTRO**

Finish

~1100 min.120 646 M33 370 Ø10

K.24.41.60.000C06

KWC-No.

all chrome

## Commercial kitchen

Two-handle mixer

- Suspension spring
- KWC CORONA metal handles, removable
- TouchProtect anti-scald protection thanks to the "double skin" principle
- Intrinsically safe against backflow
- Pre-rinse spray
- with integrated delayed closing device to minimize water hammer
- with valve maintenance unit for cleaning
- SprayClean easy to clean and actively prevents limescale buildup
- SprayLock lockable jet spray PowerClean needle spray mode
- OptimalSpace ample space for washing or working
- Flat valves M20 x 1.25
- stainless steel valve seat
- Copper tubes ø10 mm
- Fastening by means of threaded sleeve M33 x 1.5
- Mounting hole size ø35 mm