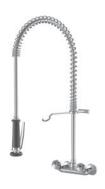

## K.24.42.70.000C78

all chrome

AD 153 +/- 8 mm

## Commercial kitchen

Two-handle mixer

- Suspension spring
- KWC CORONA metal handles, removable
- TouchProtect anti-scald protection thanks to the "double skin" principle
- Intrinsically safe against backflow
- Pre-rinse spray
- with integrated delayed closing device to minimize water hammer
- with valve maintenance unit for cleaning
- SprayClean easy to clean and actively prevents limescale buildup
- SprayLock lockable jet spray PowerClean needle spray mode
- OptimalSpace ample space for washing or working
- Flat valves M20 x 1.25
  - stainless steel valve seat
- Wall connections ½" x ¾", with shut-off valve L 40 eccentric 4 mm