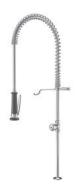

## **KWC GASTRO**

40-80 ~400 min.120 min.120

KWC-No.

Finish

K.24.40.60.000C34

all chrome

## Commercial kitchen

Vertical shut-off valve

- Suspension spring
- KWC CORONA metal handle, removable (cold water)
- TouchProtect anti-scald protection thanks to the "double skin" principle
- Pre-rinse spray
- with integrated delayed closing device to minimize water hammer
- with valve maintenance unit for cleaning
- SprayClean easy to clean and actively prevents limescale buildup
- SprayLock lockable jet spray
- PowerClean needle spray mode
- OptimalSpace ample space for washing or working
- Flat valves M20 x 1.25
- stainless steel valve seat
- Connecting thread ½"
- Mounting hole size ø22 mm