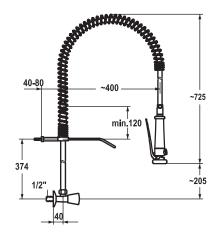

## **KWC GASTRO**

KWC-No.

Finish

K.24.40.70.000C34

all chrome

## **Commercial kitchen**

Wall mounted valve

- Suspension spring
- KWC CORONA metal handle, removable (cold water)
- TouchProtect anti-scald protection thanks to the "double skin" principle
- Pre-rinse spray
- with integrated delayed closing device to minimize water hammer
- with valve maintenance unit for cleaning
- SprayClean easy to clean and actively prevents limescale buildup
- SprayLock lockable jet spray
- PowerClean needle spray mode
- OptimalSpace ample space for washing or working
- Flat valves M20 x 1.25
- stainless steel valve seat
- Connecting thread ½"