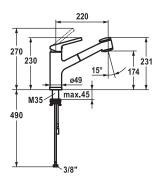

## KWC LUNA E

KWC-No.

10.441.053.000FL all chrome A 220, flexible connection hoses, detachable

## Lever mixer

- Detachable for installation below windows detached 55 mm
- TouchProtect anti-scald protection thanks to the "double skin" principle
- Pull-out spray
- SprayClean easy to clean and actively prevents limescale buildup
- up to 600 mm pull-out lengthPowerClean needle spray mode, with automatic diverter
- Hose guide, swivelling 130°
- EasyLock a pull-out spray that easily slides back into place
- KWC cartridge M 35
- with ceramic discs
- flow rate and temperature continuously variable
- Flexible connection hoses ¾"
- Fastening by means of threaded sleeve M35 x 1.5 (preassembled socket)
- Mounting hole size ø35 37 mm