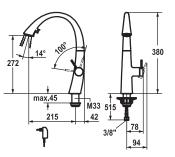

## Lever mixer

- Lever installation only possible on the right side
- Child safety: cold water flow in lever position towards the front
- gap between wall and centre of mounting hole min. 42 mm
- TouchProtect anti-scald protection thanks to the "double skin" and side
- skin" principle • Covered pull-out spray
- ergonomic spout alignment, shape and handling
   SprayClean easy to clean and actively prevents limescale buildup
- Neoperl® Cascade®
- PowerClean needle spray mode, with automatic diverter reset
- integrated ON/OFF push-button with automatic shut-off after 30 minutes
- up to 500 mm pull-out length
- SwivelStop hose guide, swivelling 270°, limitable to 120°
- EasyLock a pull-out spray that easily slides back into place
- OptimalSpace ample space for washing or working
- KWC cartridge S 25

   with ceramic discs
   with ceramic discs
- flow rate and temperature continuously variable
- Flexible connection hoses 3/8"
- Fastening by means of threaded sleeve M33 x 1.5
- Mounting hole size ø35 mm
- Scope of delivery:
- Mains receiver 100-240 V / operating voltage 6.75 V / cable length 1100 mm