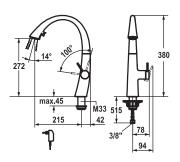

## Lever mixer

- Lever installation only possible on the right side
- Child safety: cold water flow in lever position towards the front
- gap between wall and centre of mounting hole min. 42 mm
- TouchProtect anti-scald protection thanks to the "double skin" principle
- Covered pull-out spray
- ergonomic spout alignment, shape and handling
- SprayClean easy to clean and actively prevents limescale buildup
- Neoperl® Cascade®
- PowerClean needle spray mode, with automatic diverter reset
- integrated ON/OFF push-button with automatic shut-off after 30 minutes
- up to 500 mm pull-out length
- SwivelStop hose guide, swivelling 270°, limitable to 120°
- EasyLock a pull-out spray that easily slides back into place
- OptimalSpace ample space for washing or working
- KWC cartridge \$ 25
- with ceramic discs
- flow rate and temperature continuously variable
- Flexible connection hoses ¾"
- Fastening by means of threaded sleeve M33 x 1.5
- Mounting hole size ø35 mm
- Scope of delivery:
- Mains receiver 100-240 V / operating voltage 6.75 V / cable length 1100 mm