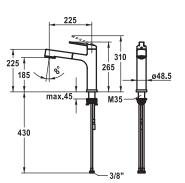

## KWC DOMO | 6.0

KWC-No.

Finish

**10.661.053.000FL** all chrome A 225, flexible connection hoses, detachable

## Kitchen detachable

Lever mixer

- Detachable for installation below windows detached 55 mm
- TouchProtect anti-scald protection thanks to the "double skin" principle
- Intrinsically safe against backflow
- Pull-out spray
- SprayClean easy to clean and actively prevents limescale buildup
- up to 600 mm pull-out length
- TripleClean Normal, soft, and power stream modes
- hose surface to fit faucet surface
- Hose guide, swivelling 120°
- EasyLock a pull-out spray that easily slides back into place
- OptimalSpace ample space for washing or working
- KWC cartridge M 35 S
- with ceramic discs
- flow rate and temperature continuously variable
- temperature limitation
- Flexible connection hoses 3/8"
- Fastening by means of threaded sleeve M35 x 1.5 (preassembled socket)
- Mounting hole size ø35 37 mm