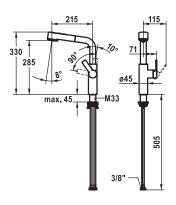

## 10.661.003.000FL

all chrome

A 215, flexible connection hoses

## Lever mixer

- Lever installation only possible on the right side
- Child safety: cold water flow in lever position towards the front
- gap between wall and centre of mounting hole min. 26 mm
- TouchProtect anti-scald protection thanks to the "double skin" principle
- Intrinsically safe against backflow
- Pull-out spray
- SprayClean easy to clean and actively prevents limescale buildup
- up to 600 mm pull-out length
- TripleClean Normal, soft, and power stream modes
- hose surface to fit faucet surface
- QuickConnect Simple hose connection system
- Hose guide, swivelling 150°
- EasyLock a pull-out spray that easily slides back into place
- OptimalSpace ample space for washing or working
- KWC cartridge M 35 S
- with ceramic discs
- ${\operatorname{\mathsf{-flow}}}$  rate and temperature continuously variable
- temperature limitation
- Flexible connection hoses ¾"
- QuickInstallation Fastening via threaded connection with locking screws
- Mounting hole size ø35 mm
- To be ordered separately (optional or if necessary):
- Swivel range limited to 120°, Z.538.320