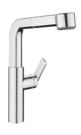

## 10.661.003.000FL

all chrome

A 215, flexible connection hoses

## Lever mixer

- Lever installation only possible on the right side
- Child safety: cold water flow in lever position towards the front
- gap between wall and centre of mounting hole min. 26 mm
- TouchProtect anti-scald protection thanks to the "double skin" principle
- Intrinsically safe against backflow
- Pull-out spray
- SprayClean easy to clean and actively prevents limescale buildup
- up to 600 mm pull-out length
- TripleClean Normal, soft, and power stream modes
- hose surface to fit faucet surface
- QuickConnect Simple hose connection system
- Hose guide, swivelling 150°
- EasyLock a pull-out spray that easily slides back into place
- OptimalSpace ample space for washing or working
- KWC cartridge M 35 S
- with ceramic discs
- ${\operatorname{\mathsf{-flow}}}$  rate and temperature continuously variable
- temperature limitation
- Flexible connection hoses ¾"
- QuickInstallation Fastening via threaded connection with locking screws
- Mounting hole size ø35 mm
- To be ordered separately (optional or if necessary):
- Swivel range limited to 120°, Z.538.320