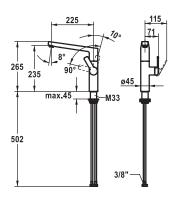

## 10.661.013.000FL

all chrome

A 225, flexible connection hoses

## Lever mixer

- Lever installation only possible on the right side
- Child safety: cold water flow in lever position towards the front
- gap between wall and centre of mounting hole min. 26 mm
- SwivelStop swivel spout 360°, limitable to 150°
- Neoperl® Cascade® SLC
- OptimalSpace ample space for washing or working
  KWC cartridge M 35 S
- with ceramic discs
- flow rate and temperature continuously variable
- temperature limitation
- Flexible connection hoses ¾"
- QuickInstallation Fastening via threaded connection with locking screws
- Mounting hole size ø35 mm
- To be ordered separately (optional or if necessary):
- Swivel range limited to 120°, Z.538.320