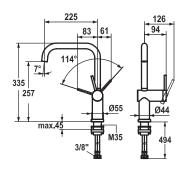

## 10.231.043.700FL

stainless steel

A 225, flexible connection hoses, detachable

## Lever mixer

- Detachable for installation below windows detached 55 mm
- Lever installation only possible on the right side
- Child safety: cold water flow in lever position towards the
- gap between wall and centre of mounting hole min. 65 mm
- Intrinsically safe against backflow
- Swivel spout 125°, extensible to 360°
  Neoperl® Caché®
- OptimalSpace ample space for washing or working
- KWC cartridge M 35 H
- with ceramic discs
- flow rate and temperature continuously variable
- Flexible connection hoses ¾"
- Fastening by means of threaded sleeve M35 x 1.5 (preassembled socket)
- Mounting hole size ø35 37 mm