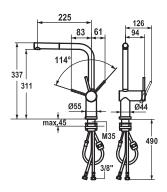

## 10.231.053.700FL

stainless steel

A 225, flexible connection hoses, detachable

## Lever mixer

- Detachable for installation below windows detached 55 mm
- Lever installation only possible on the right side
- Child safety: cold water flow in lever position towards the front
- $\blacksquare$  gap between wall and centre of mounting hole min. 65 mm
- TouchProtect anti-scald protection thanks to the "double skin" principle
- Intrinsically safe against backflow
- Pull-out aerator
- Neoperl® Caché®
- up to 600 mm pull-out length
- hose surface to fit faucet surface
- Hose guide, swivelling 360°
- EasyLock a pull-out spray that easily slides back into place
- OptimalSpace ample space for washing or working
- KWC cartridge M 35 H
- with ceramic discs
- $flow \ rate \ and \ temperature \ continuously \ variable$
- Flexible connection hoses ¾"
- Fastening by means of threaded sleeve M35 x 1.5 (preassembled socket)
- Mounting hole size ø35 37 mm