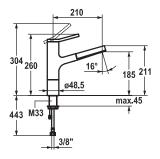

## KWC AVA

KWC-No.

Finish

10.191.113.000FL

all chrome

A 210, flexible connection hoses **10.191.113.127FL** 

decor steel

A 210, flexible connection hoses

## Lever mixer

- TouchProtect anti-scald protection thanks to the "double skin" principle
- Pull-out aerator
- Neoperl® Caché®
- up to 700 mm pull-out length
- hose surface to fit faucet surface
- Hose guide, swivelling 130°
- EasyLock a pull-out spray that easily slides back into place
- KWC cartridge M 35 H
- with ceramic discs
- flow rate and temperature continuously variable
- Flexible connection hoses ¾"
- Fastening by means of threaded sleeve M33 x 1.5
- Mounting hole size ø35 mm