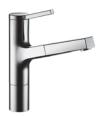

## KWC AVA

KWC-No.

Finish

10.191.113.000FL

all chrome

A 210, flexible connection hoses **10.191.113.127FL** 

decor steel

A 210, flexible connection hoses

## Lever mixer

- TouchProtect anti-scald protection thanks to the "double skin" principle
- Pull-out aerator
- Neoperl® Caché®
- up to 700 mm pull-out length
- hose surface to fit faucet surface
- Hose guide, swivelling 130°
- EasyLock a pull-out spray that easily slides back into place
- KWC cartridge M 35 H
- with ceramic discs
- flow rate and temperature continuously variable
- Flexible connection hoses ¾"
- Fastening by means of threaded sleeve M33 x 1.5
- Mounting hole size ø35 mm