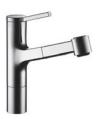

## KWC AVA

KWC-No.

inish

## 10.191.033.000FL

all chrome

A 210, flexible connection hoses

**10.191.033.127FL** decor steel

A 210, flexible connection hoses

## Kitchen

## Lever mixer

- TouchProtect anti-scald protection thanks to the "double skin" principle
- Pull-out spray
- SprayClean easy to clean and actively prevents limescale buildup
- up to 700 mm pull-out length
- PowerClean needle spray mode, with automatic diverter reset
- hose surface to fit faucet surface
- Hose guide, swivelling 130°
- EasyLock a pull-out spray that easily slides back into place
- KWC cartridge M 35 H
- with ceramic discs
- flow rate and temperature continuously variable
- Flexible connection hoses ¾"
- Fastening by means of threaded sleeve M33 x 1.5
- Mounting hole size ø35 mm