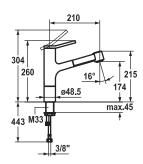

## 10.191.033.000FL

all chrome

A 210, flexible connection hoses

**10.191.033.127FL** decor steel

A 210, flexible connection hoses

## Lever mixer

- TouchProtect anti-scald protection thanks to the "double skin" principle
- Pull-out spray
- SprayClean easy to clean and actively prevents limescale buildup
- up to 700 mm pull-out length
- PowerClean needle spray mode, with automatic diverter reset
- hose surface to fit faucet surface
- Hose guide, swivelling 130°
- EasyLock a pull-out spray that easily slides back into place
- KWC cartridge M 35 H
- with ceramic discs
- flow rate and temperature continuously variable
- Flexible connection hoses ¾"
- Fastening by means of threaded sleeve M33 x 1.5
- Mounting hole size ø35 mm