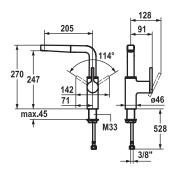

## KWC AVA

KWC-No.

Finish

10.191.103.000FL

all chrome

A 205, flexible connection hoses

**10.191.103.127FL** decor steel

A 205, flexible connection hoses

## Lever mixer

- Lever installation possible on the right or left side
- TouchProtect anti-scald protection thanks to the "double skin" principle
- Pull-out aerator
- Neoperl® Caché®
- up to 600 mm pull-out length
- hose surface to fit faucet surface
- Hose guide, swivelling 360°
- EasyLock a pull-out spray that easily slides back into place
- OptimalSpace ample space for washing or working
- KWC cartridge M 35 H
- with ceramic discs
- flow rate and temperature continuously variable
- Flexible connection hoses ¾"
- Fastening by means of threaded sleeve M33 x 1.5
- Mounting hole size ø35 mm