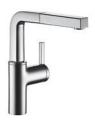

## KWC AVA

KWC-No.

Finish

10.191.103.000FL

all chrome

A 205, flexible connection hoses

**10.191.103.127FL** decor steel

A 205, flexible connection hoses

## Lever mixer

- Lever installation possible on the right or left side
- TouchProtect anti-scald protection thanks to the "double skin" principle
- Pull-out aerator
- Neoperl® Caché®
- up to 600 mm pull-out length
- hose surface to fit faucet surface
- Hose guide, swivelling 360°
- EasyLock a pull-out spray that easily slides back into place
- OptimalSpace ample space for washing or working
- KWC cartridge M 35 H
- with ceramic discs
- flow rate and temperature continuously variable
- Flexible connection hoses ¾"
- Fastening by means of threaded sleeve M33 x 1.5
- Mounting hole size ø35 mm