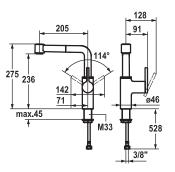

## KWC AVA

KWC-No.

Finish

10.191.003.000FL all chrome A 205, flexible connection hoses 10.191.003.127FL decor steel

A 205, flexible connection hoses

## Kitchen

Lever mixer

- Lever installation possible on the right or left side
- TouchProtect anti-scald protection thanks to the "double" skin" principle
- Pull-out spray
- SprayClean easy to clean and actively prevents limescale buildup
- up to 600 mm pull-out length
  PowerClean needle spray mode, with automatic diverter reset
- hose surface to fit faucet surface
- Hose guide, swivelling 360°
- EasyLock a pull-out spray that easily slides back into place
- OptimalSpace ample space for washing or working
- KWC cartridge M 35 H - with ceramic discs
- flow rate and temperature continuously variable
- Flexible connection hoses 3/8"
- Fastening by means of threaded sleeve M33 x 1.5
- Mounting hole size ø35 mm