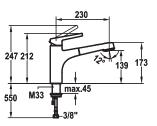

## KWC SUNO

KWC-No.

Finish

all chrome

**10.171.033.000FL** A 230, flexible connection hoses

## Kitchen

Lever mixer

- TouchProtect anti-scald protection thanks to the "double skin" principle
- Pull-out spray
- SprayClean easy to clean and actively prevents limescale buildup
- up to 600 mm pull-out length
- PowerClean needle spray mode, with automatic diverter reset
- hose surface to fit faucet surface
- Hose guide, swivelling 130°
- EasyLock a pull-out spray that easily slides back into place
- KWC cartridge M 35 H
- with ceramic discs
  flow rate and temperature continuously variable
- Flexible connection hoses 3/8"
- Fastening by means of threaded sleeve M33 x 1.5
- Mounting hole size ø35 mm