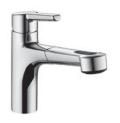

## KWC SUNO

KWC-No.

Finish

all chrome

**10.171.033.000FL** A 230, flexible connection hoses

## Kitchen

Lever mixer

- TouchProtect anti-scald protection thanks to the "double skin" principle
- Pull-out spray
- SprayClean easy to clean and actively prevents limescale buildup
- up to 600 mm pull-out length
- PowerClean needle spray mode, with automatic diverter reset
- hose surface to fit faucet surface
- Hose guide, swivelling 130°
- EasyLock a pull-out spray that easily slides back into place
- KWC cartridge M 35 H
- with ceramic discs
  flow rate and temperature continuously variable
- Flexible connection hoses 3/8"
- Fastening by means of threaded sleeve M33 x 1.5
- Mounting hole size ø35 mm