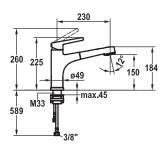

## 10.171.053.000FL

all chrome

A 230, flexible connection hoses, detachable

## Lever mixer

- Detachable for installation below windows detached 55 mm
- TouchProtect anti-scald protection thanks to the "double skin" principle
- Intrinsically safe against backflow
- Pull-out spray
- SprayClean easy to clean and actively prevents limescale buildup
- up to 600 mm pull-out length
- PowerClean needle spray mode, with automatic diverter reset
- hose surface to fit faucet surface
- Hose guide, swivelling 130°
- EasyLock a pull-out spray that easily slides back into place
- KWC cartridge M 35 H
- with ceramic discs
- flow rate and temperature continuously variable
- Flexible connection hoses 3/8"
- Fastening by means of threaded sleeve M35 x 1.5 (preassembled socket)
- Mounting hole size ø35 37 mm