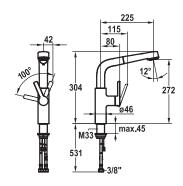

## 10.171.003.000FL

all chrome

A 225, flexible connection hoses

## Lever mixer

- Lever installation only possible on the right side
- Child safety: cold water flow in lever position towards the front
- gap between wall and centre of mounting hole min. 42 mm
- TouchProtect anti-scald protection thanks to the "double skin" principle
- Pull-out spray
- SprayClean easy to clean and actively prevents limescale buildup
- up to 600 mm pull-out length
- PowerClean needle spray mode, with automatic diverter reset
- hose surface to fit faucet surface
- Hose guide, swivelling 360°
- EasyLock a pull-out spray that easily slides back into place
- OptimalSpace ample space for washing or working
- KWC cartridge S 25
- with ceramic discs
- flow rate and temperature continuously variable
- Flexible connection hoses ¾"
- Fastening by means of threaded sleeve M33 x 1.5
- Mounting hole size ø35 mm