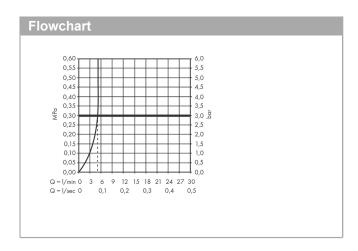

### product features

· consists of: 2-hole basin mixer, waste set

ComfortZone 260
projection: 165 mm
spout height: 267 mm
swivel range 120°

· spray type: normal spray

· maximum flow rate at 3 bar: 5 l/min