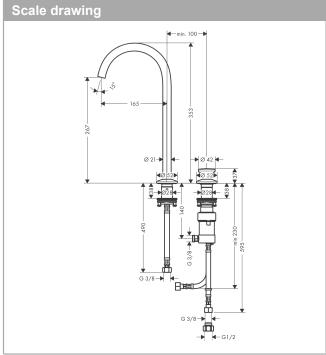

### product features

· consists of: 2-hole basin mixer, waste set

ComfortZone 260
projection: 165 mm
spout height: 267 mm
swivel range 120°

· spray type: normal spray

· maximum flow rate at 3 bar: 5 l/min

· Select cartridge with temperature control

temperature limitation adjustable

suitable for continuous flow water heaters

push-open waste set G 11/4

· material waste set: metal

· connection type: G % connections

flexible arrangement of control unit and spout possible

 the control unit needs approx. 20 cm space underneath the top