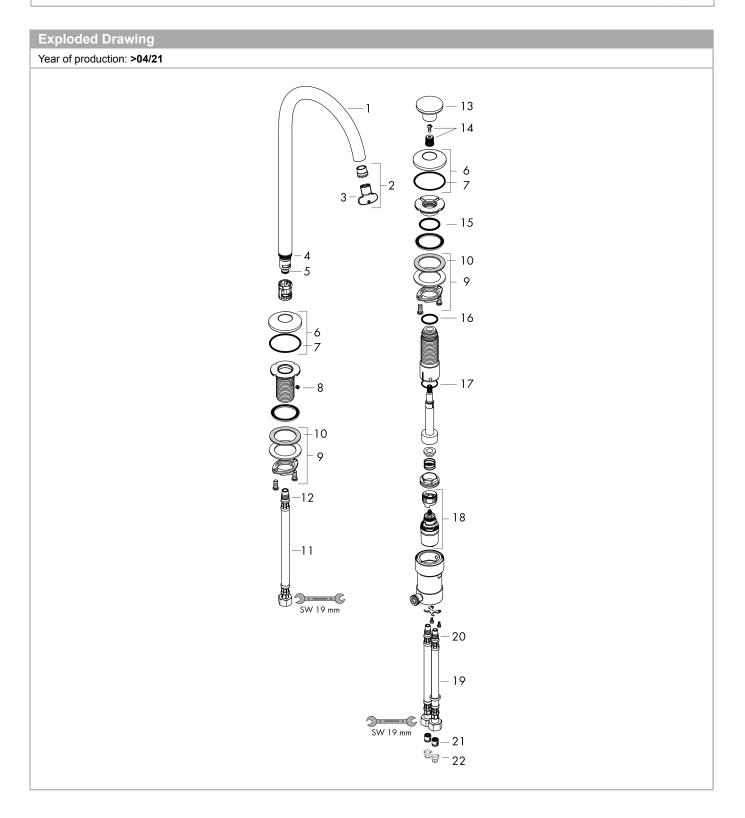

2-hole basin mixer, waste set

ComfortZone 260
projection: 165 mm
spout height: 267 mm
swivel range 120°

· spray type: normal spray

· maximum flow rate at 3 bar: 5 l/min

· Select cartridge with temperature control

temperature limitation adjustable

suitable for continuous flow water heaters

push-open waste set G 11/4

· material waste set: metal

· connection type: G % connections

flexible arrangement of control unit and spout possible

 the control unit needs approx. 20 cm space underneath the top







# **AXOR**

### **AXOR One**

**2-hole basin mixer Select 260 with push-open waste set** Surfaces: **Chrome** Article Number: **48060000** 



# **AXOR**

### **AXOR One**

2-hole basin mixer Select 260 with push-open waste set

Surfaces: **Chrome** Article Number: **48060000**