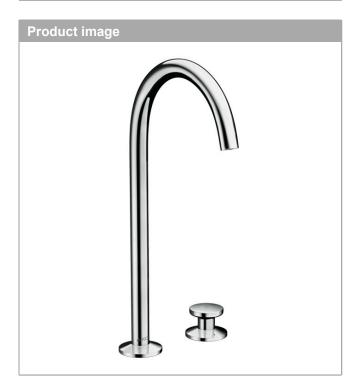

#### **AXOR One**

2-hole basin mixer Select 260 with push-open waste set

Surfaces: Chrome Article Number: 48060000

### product features

· consists of: 2-hole basin mixer, waste set

ComfortZone 260
projection: 165 mm
spout height: 267 mm
swivel range 120°

· spray type: normal spray

· maximum flow rate at 3 bar: 5 l/min

### **AXOR One**

**2-hole basin mixer Select 260 with push-open waste set** Surfaces: **Chrome** Article Number: **48060000** 

### **AXOR One**

2-hole basin mixer Select 260 with push-open waste set

Surfaces: **Chrome** Article Number: **48060000** 