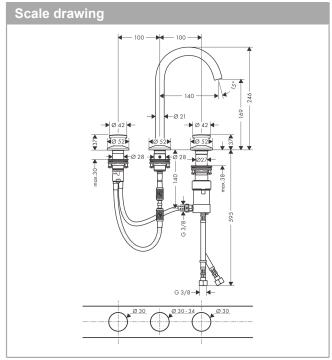

### product features

· consists of: 3-hole basin mixer, waste set

ComfortZone 170
projection: 140 mm
spout height: 169 mm
swivel range 120°

· spray type: normal spray

· maximum flow rate at 3 bar: 5 l/min

· right handle: Select cartridge with temperature

control

· left handle: volume control

· temperature limitation adjustable

· suitable for continuous flow water heaters

push-open waste set G 1¼material waste set: metal

connection type: G % connections

· connection dimension: DN15