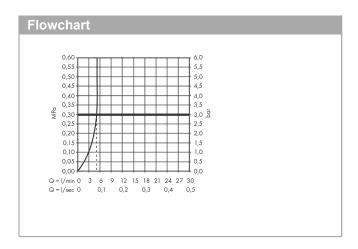

### product features

· consists of: 3-hole basin mixer, waste set

ComfortZone 170
projection: 140 mm
spout height: 169 mm
swivel range 120°

· spray type: normal spray

· maximum flow rate at 3 bar: 5 l/min