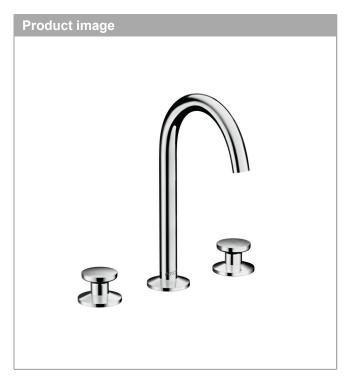

#### **AXOR One**

3-hole basin mixer Select 170 with push-open waste set

Surfaces: Chrome Article Number: 48070000

### **AXOR One**

**3-hole basin mixer Select 170 with push-open waste set** Surfaces: **Chrome** Article Number: **48070000** 