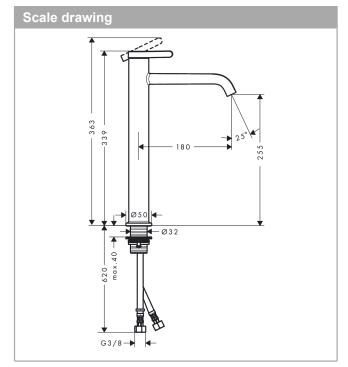

### product features

· consists of: single lever basin mixer, waste set

ComfortZone 260
projection: 180 mm
spout height: 255 mm
spray type: normal spray

· maximum flow rate at 3 bar: 5 l/min

· ceramic cartridge

· temperature limitation adjustable

· suitable for continuous flow water heaters

non-closing waste setmaterial waste set: metal

connection type: G % connections

· connection dimension: DN15