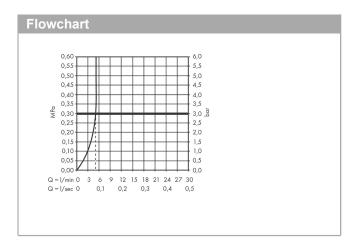

### product features

· consists of: single lever basin mixer, waste set

ComfortZone 260
projection: 180 mm
spout height: 255 mm
spray type: normal spray

· maximum flow rate at 3 bar: 5 l/min

· ceramic cartridge