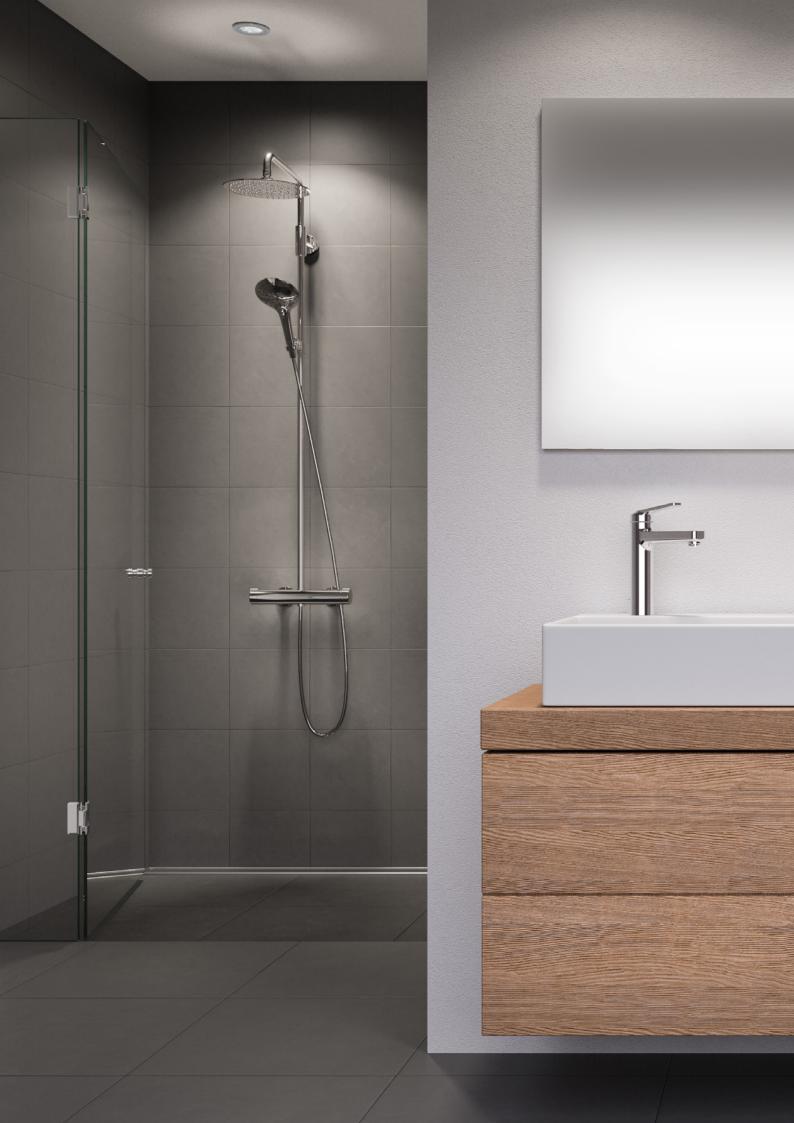

### KWC SHOWER SYSTEMS

### PURE UNADULTERATED PLEASURE

Are you renovating an old building and looking for a state-of-the-art, space-saving shower solution? Or do you want to create a complete extra bathroom in a new building with limited space? Our shower systems are designed for just these kinds of scenarios. Not only will they appeal to your flair for the aesthetic, but they are also ideal for installing with existing faucets.

Make the most of your existing bathroom fittings with our replacement solutions. We can replace sliding wall bars with water-bearing versions, or enhance your existing bathtub or shower mixer with a showerhead and hand shower of your choice and a KWC thermostat. You can also incorporate our replacement solutions into older bathrooms as surface-mounted installations, using the same connections and drill holes.

KWC's surface-mounted solutions create plenty of scope for your ideas with very little effort. They offer you a cost-effective alternative for new buildings. Or, if you are renovating an old building, you can use the existing connections and upgrade your previous installations into a smart shower system by replacing just a few elements. Our preconfigured surface-mounted solutions are available for various KWC product lines.

With these shower systems, you can make your personal design dreams come true to exceptionally elegant effect, be it in a new building or in a complete refurbishment. To do this, you can choose your preferred model from our wide range of showerheads, hand showers, mixers, and thermostats. We offer you virtually unlimited scope for combining different elements.