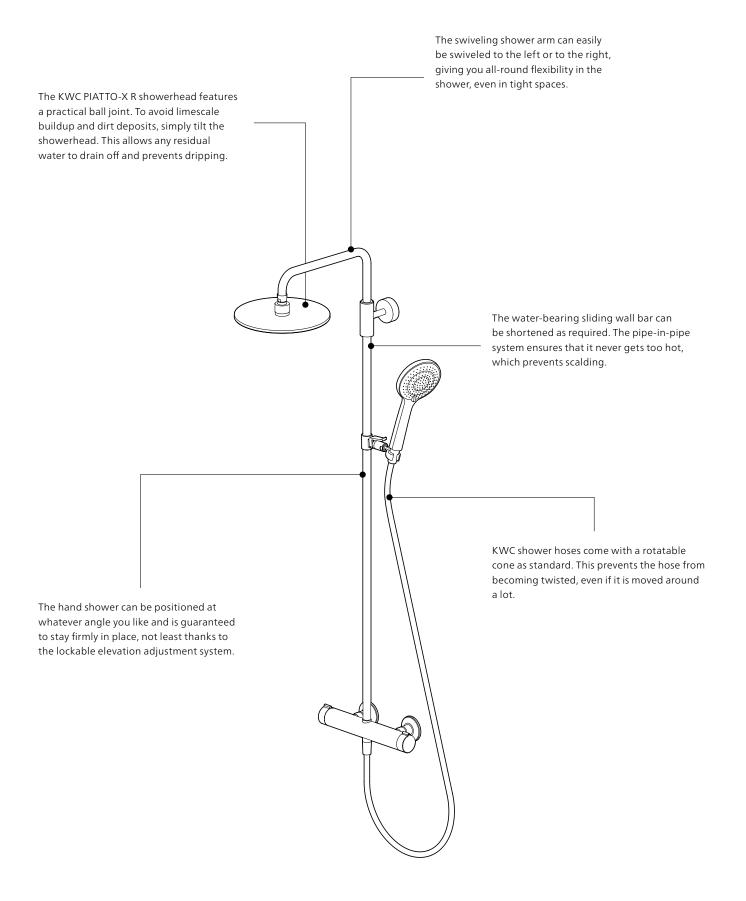

### SHEER SIMPLICITY

Get ready for a thoroughly relaxing experience with showerheads from KWC, and add a touch of sophisticated style to your bathroom. The KWC PIATTO-X showerheads bring a sense of creative freedom to your shower, allowing you to express a cubic, architectural design style or a more rounded, harmonious one.

A swiveling ball joint enables you to set your KWC PIATTO-X showerhead to whatever angle you prefer. After your shower, simply tilt the showerhead to allow any residual water to flow out and prevent limescale buildup.

Measuring just 5 mm in width, KWC PIATTO-X presents an attractively slim profile, no matter whether you opt for a round version (R250, R300, R400) or a square one (Q250, Q300, Q400).

### THE ORIGINAL: OUR INVENTION FOR SWISS BATHROOMS

Almost exactly 40 years ago, KWC developed and patented the shower sliding wall bar. Since then, it has proven itself a million times over, and has become a permanent fixture in showers for all types of buildings and price segments. And that alone makes it worth more than any other variant that has come along since, because it is the best proof and finest illustration of KWC's legendary quality and total safety. We're proud of this. The original is and remains KWC. With KWC you know what you are getting: Swiss expertise and quality.