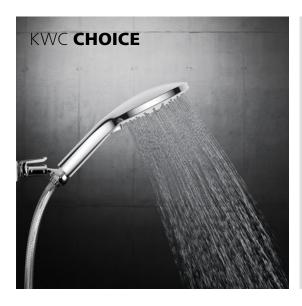

# KWC FIT

### **BEAUTY WITHOUT FRILLS**

You reach perfection when there's nothing else to leave out. KWC FIT – a faucet pared down to the essentials. Ingenious functionality, top-quality workmanship, refined details, a pleasant feel and an attractive price – not to mention the aesthetics that visually emphasize the art of simplicity.

Without any superfluous details, the essentials really come into their own – in terms of both appearance and experience. Take the gentle lever movement, which makes this faucet remarkably smooth to use.