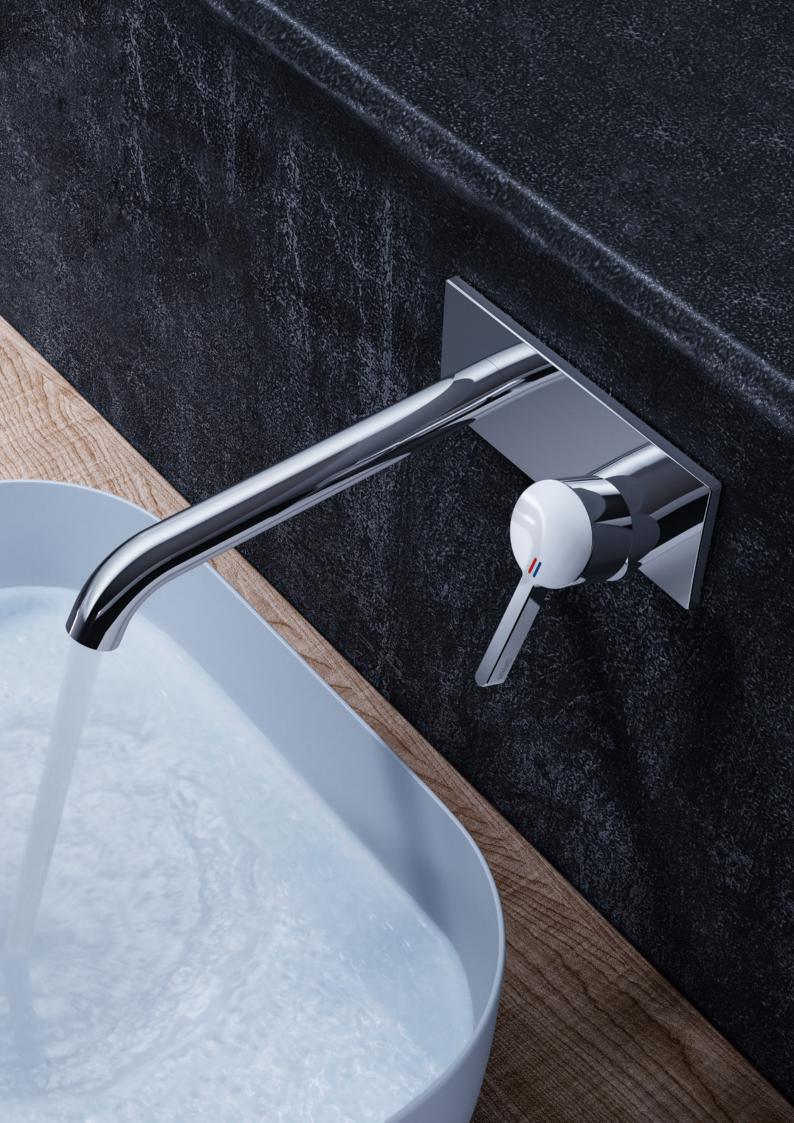

# KWC ONO

### **MAXIMUM PRECISION**

KWC ONO brings both practicality and elegance to the bathroom. With its streamlined look and cylindrical form, its striking lever and its clever functions, it sends out a clear message: the people who live here have class. This versatile, multiple-award-winning product line offers a uniquely broad range and will appeal to discerning users who appreciate timeless yet intelligent bathroom design.

One of KWC ONO's particularly characteristic features is its distinctive operating lever, which is made of the kind of unbreakable, corrosionresistant stainless steel you would normally find in medical technology. The lever's graceful form is cleverly designed to prevent annoying deposits of dirt from collecting in joins or on edges.