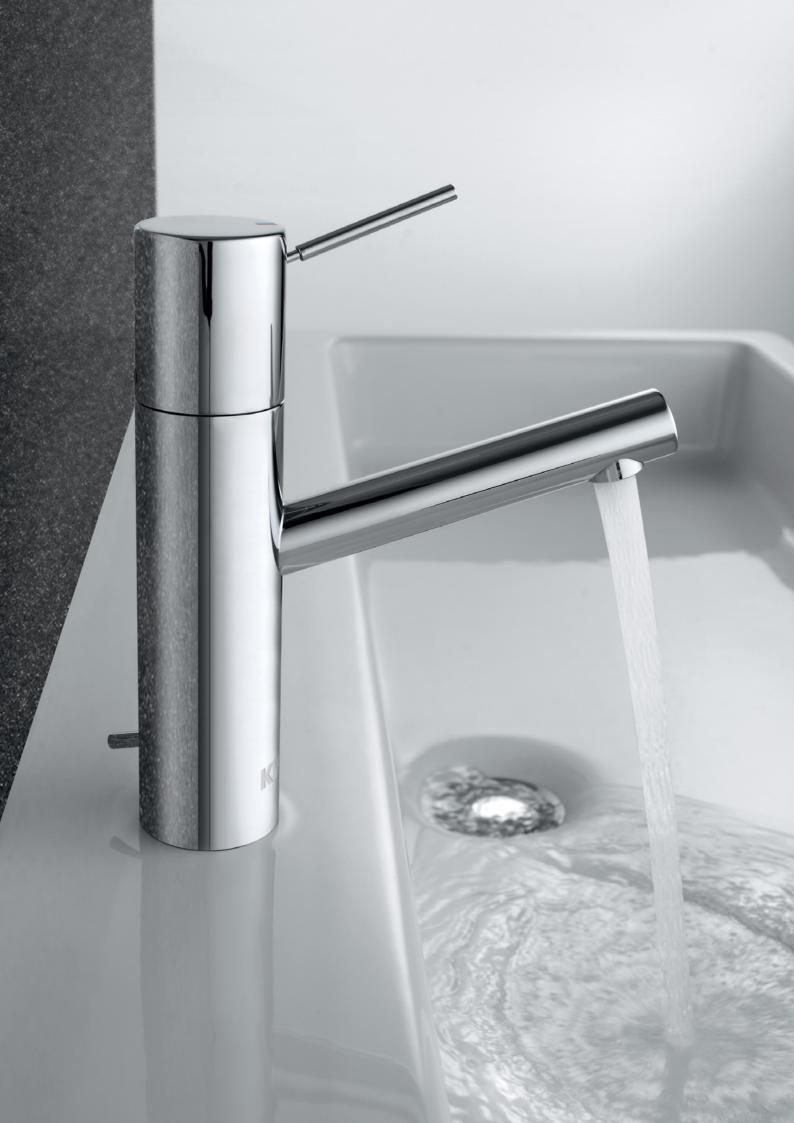

# KWC AVA 2.0

### THE EPITOME OF SIMPLICITY

Unique flat lever, elegant soft-cube design, ultrasleek silhouette - those with an eye for the essential will recognize the clear statement in the new KWC AVA 2.0. Whoever lives here knows exactly what they want from life - and from their bathroom: stylish confidence, simple elegance, excellent quality, and functionality so perfect that you barely even notice it.

#### **Form Meets Function**

The unique flat lever of KWC AVA 2.0 is symbolic of its perfect synthesis of modern architecture and contemporary lifestyle.

eco

EcoProtec