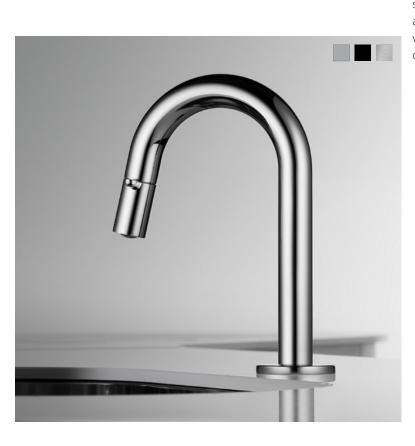

# KWC AVA 2.0

### THE EPITOME OF SIMPLICITY

Unique flat lever, elegant soft-cube design, ultrasleek silhouette - those with an eye for the essential will recognize the clear statement in the new KWC AVA 2.0. Whoever lives here knows exactly what they want from life - and from their bathroom: stylish confidence, simple elegance, excellent quality, and functionality so perfect that you barely even notice it.

#### **Form Meets Function**

The unique flat lever of KWC AVA 2.0 is symbolic of its perfect synthesis of modern architecture and contemporary lifestyle.

eco

EcoProtec