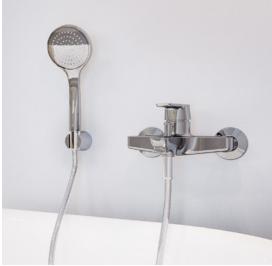

# KWC SLIDING WALL BAR KWC FIT

### THE ORIGINAL: OUR INVENTION FOR SWISS BATHROOMS

Almost exactly 40 years ago, KWC developed and patented the shower sliding wall bar. Since then, it has proven itself a million times over, and has become a permanent fixture in showers for all types of buildings and price segments. And that alone makes it worth more than any other variant that has come along since, because it is the best proof and finest illustration of KWC's legendary quality and total safety. We're proud of this. The original is and remains KWC. With KWC you know what you are getting: Swiss expertise and quality.