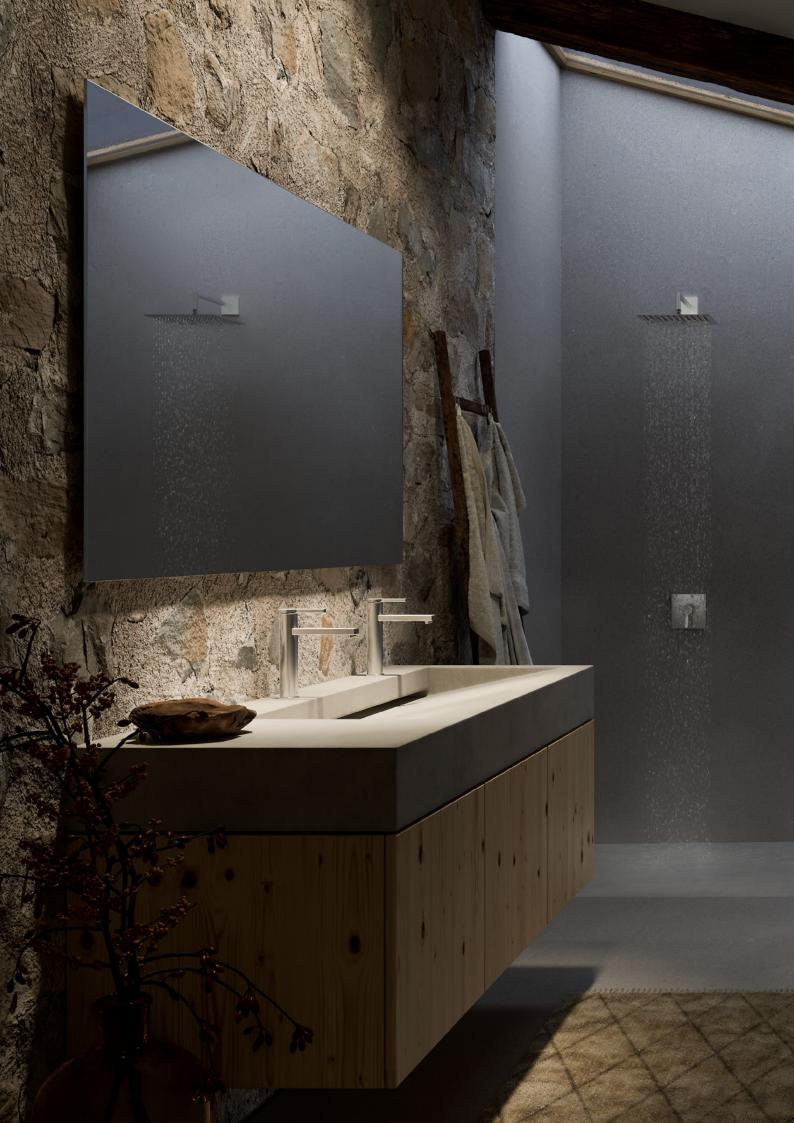

### KWC SHOWER SYSTEMS

### PURE UNADULTERATED PLEASURE

Are you renovating an old building and looking for a state-of-the-art, space-saving shower solution? Or do you want to create a complete extra bathroom in a new building with limited space? Our shower systems are designed for just these kinds of scenarios. Not only will they appeal to your flair for the aesthetic, but they are also ideal for installing with existing faucets.

Make the most of your existing bathroom fittings with our replacement solutions. We can replace sliding wall bars with water-bearing versions, or enhance your existing bathtub or shower mixer with a showerhead and hand shower of your choice and a KWC thermostat. You can also incorporate our replacement solutions into older bathrooms as surface-mounted installations, using the same connections and drill holes.

KWC's surface-mounted solutions create plenty of scope for your ideas with very little effort. They offer you a cost-effective alternative for new buildings. Or, if you are renovating an old building, you can use the existing connections and upgrade your previous installations into a smart shower system by replacing just a few elements. Our preconfigured surface-mounted solutions are available for various KWC product lines.