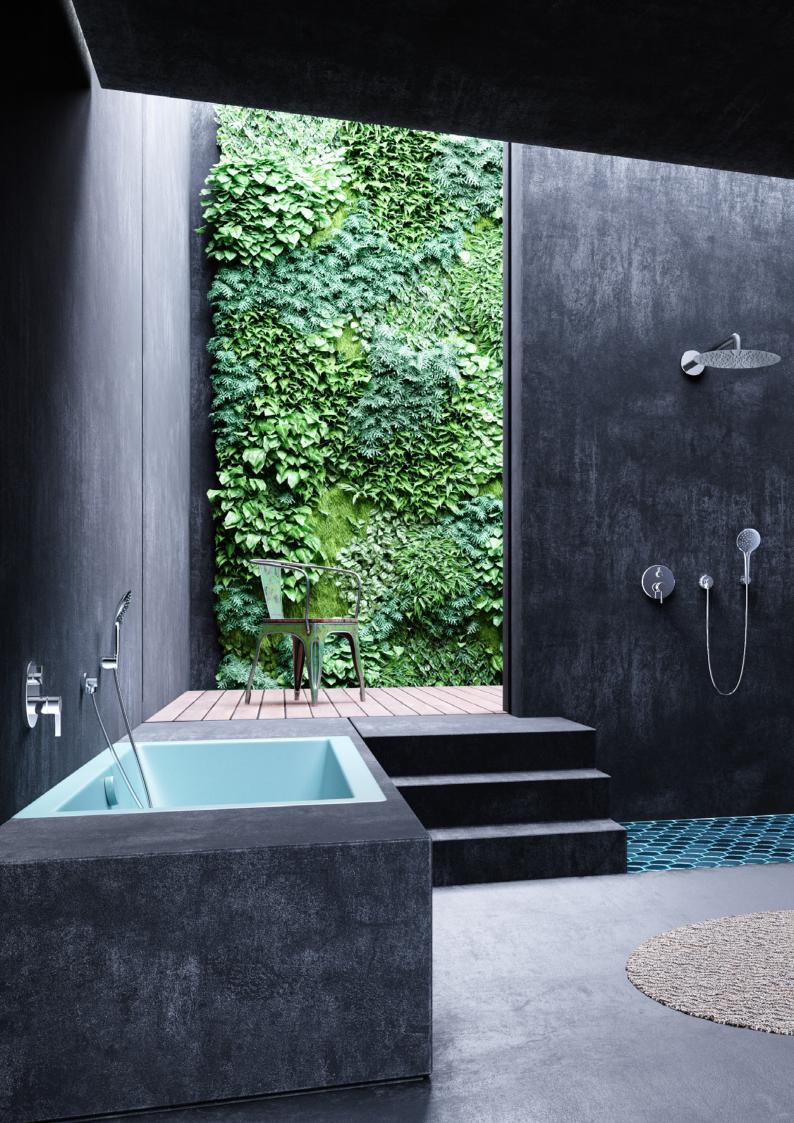

The KWC pillar tap is also the ideal solution for the home. It works well as a space-saving and resource-saving washbasin faucet or as a dispenser for drinking water.

Showering is a product of our culture. Harnessing the power of water and using it to increase our well-being is something that makes our everyday lives easier and more pleasant. But there is more to showering than meets the eye. KWC takes things a step further – ShowerCulture makes showering an experience tailored to individual preferences, from invigorating to relaxing. Showering with all the senses is one of life's simplest yet purest pleasures.

### KWC SHOWER SYSTEMS

### PURE UNADULTERATED PLEASURE

Are you renovating an old building and looking for a state-of-the-art, space-saving shower solution? Or do you want to create a complete extra bathroom in a new building with limited space? Our shower systems are designed for just these kinds of scenarios. Not only will they appeal to your flair for the aesthetic, but they are also ideal for installing with existing faucets.