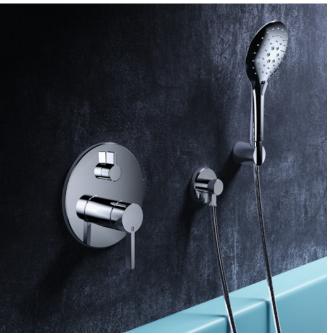

### KWC SHOWER SYSTEMS

### PURE UNADULTERATED PLEASURE

Are you renovating an old building and looking for a state-of-the-art, space-saving shower solution? Or do you want to create a complete extra bathroom in a new building with limited space? Our shower systems are designed for just these kinds of scenarios. Not only will they appeal to your flair for the aesthetic, but they are also ideal for installing with existing faucets.

Make the most of your existing bathroom fittings with our replacement solutions. We can replace sliding wall bars with water-bearing versions, or enhance your existing bathtub or shower mixer with a showerhead and hand shower of your choice and a KWC thermostat. You can also incorporate our replacement solutions into older bathrooms as surface-mounted installations, using the same connections and drill holes.

KWC's surface-mounted solutions create plenty of scope for your ideas with very little effort. They offer you a cost-effective alternative for new buildings. Or, if you are renovating an old building, you can use the existing connections and upgrade your previous installations into a smart shower system by replacing just a few elements. Our preconfigured surface-mounted solutions are available for various KWC product lines.

With these shower systems, you can make your personal design dreams come true to exceptionally elegant effect, be it in a new building or in a complete refurbishment. To do this, you can choose your preferred model from our wide range of showerheads, hand showers, mixers, and thermostats. We offer you virtually unlimited scope for combining different elements.