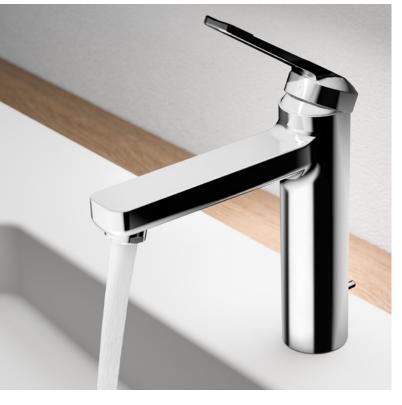

# KWC AVA 2.0

### THE EPITOME OF SIMPLICITY

Unique flat lever, elegant soft-cube design, ultrasleek silhouette - those with an eye for the essential will recognize the clear statement in the new KWC AVA 2.0. Whoever lives here knows exactly what they want from life - and from their bathroom: stylish confidence, simple elegance, excellent quality, and functionality so perfect that you barely even notice it.

#### **Form Meets Function**

The unique flat lever of KWC AVA 2.0 is symbolic of its perfect synthesis of modern architecture and contemporary lifestyle.

eco

EcoProtec