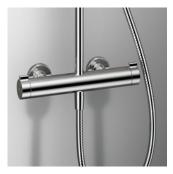

### KWC SHOWER SYSTEMS

### PURE UNADULTERATED PLEASURE

Are you renovating an old building and looking for a state-of-the-art, space-saving shower solution? Or do you want to create a complete extra bathroom in a new building with limited space? Our shower systems are designed for just these kinds of scenarios. Not only will they appeal to your flair for the aesthetic, but they are also ideal for installing with existing faucets.

Make the most of your existing bathroom fittings with our replacement solutions. We can replace sliding wall bars with water-bearing versions, or enhance your existing bathtub or shower mixer with a showerhead and hand shower of your choice and a KWC thermostat. You can also incorporate our replacement solutions into older bathrooms as surface-mounted installations, using the same connections and drill holes.

KWC's surface-mounted solutions create plenty of scope for your ideas with very little effort. They offer you a cost-effective alternative for new buildings. Or, if you are renovating an old building, you can use the existing connections and upgrade your previous installations into a smart shower system by replacing just a few elements. Our preconfigured surface-mounted solutions are available for various KWC product lines.

With these shower systems, you can make your personal design dreams come true to exceptionally elegant effect, be it in a new building or in a complete refurbishment. To do this, you can choose your preferred model from our wide range of showerheads, hand showers, mixers, and thermostats. We offer you virtually unlimited scope for combining different elements.