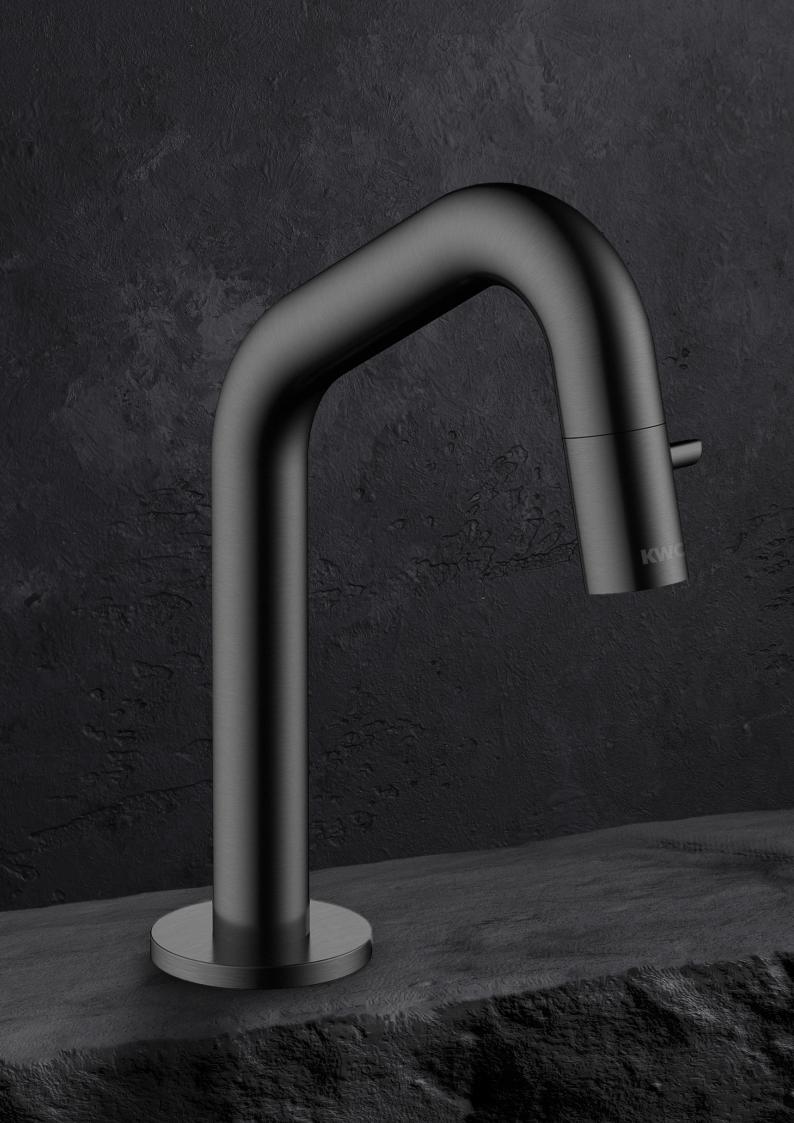

### **EXTRAVAGANT RESTRAINT: KWC BEVO MATT BLACK**

The design: an award-winning homage to the original shape of the faucet, expertly reduced down to the essentials. The color: a strong statement that perfectly complements the simplicity of the faucet. The KWC BEVO matt black: a faucet that fits in with its surroundings with such confidence that it stands out despite its restrained design.

### **FUTURISTIC LIGHTNESS: KWC BEVO BRUSHED STEEL**

How can you highlight the minimalistic design and the fine balance between soft contours and straight lines? KWC BEVO brushed steel has the answer: with a finish that adds a touch of weightlessness to the robustness and reliability of the faucet.