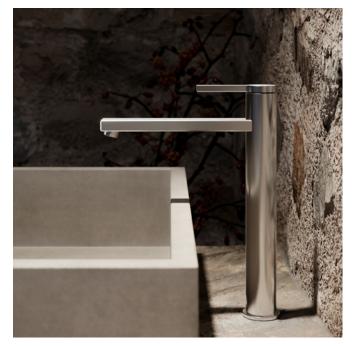

# KWC FIT

### **BEAUTY WITHOUT FRILLS**

You reach perfection when there's nothing else to leave out. KWC FIT – a faucet pared down to the essentials. Ingenious functionality, top-quality workmanship, refined details, a pleasant feel and an attractive price – not to mention the aesthetics that visually emphasize the art of simplicity.

Without any superfluous details, the essentials really come into their own – in terms of both appearance and experience. Take the gentle lever movement, which makes this faucet remarkably smooth to use.