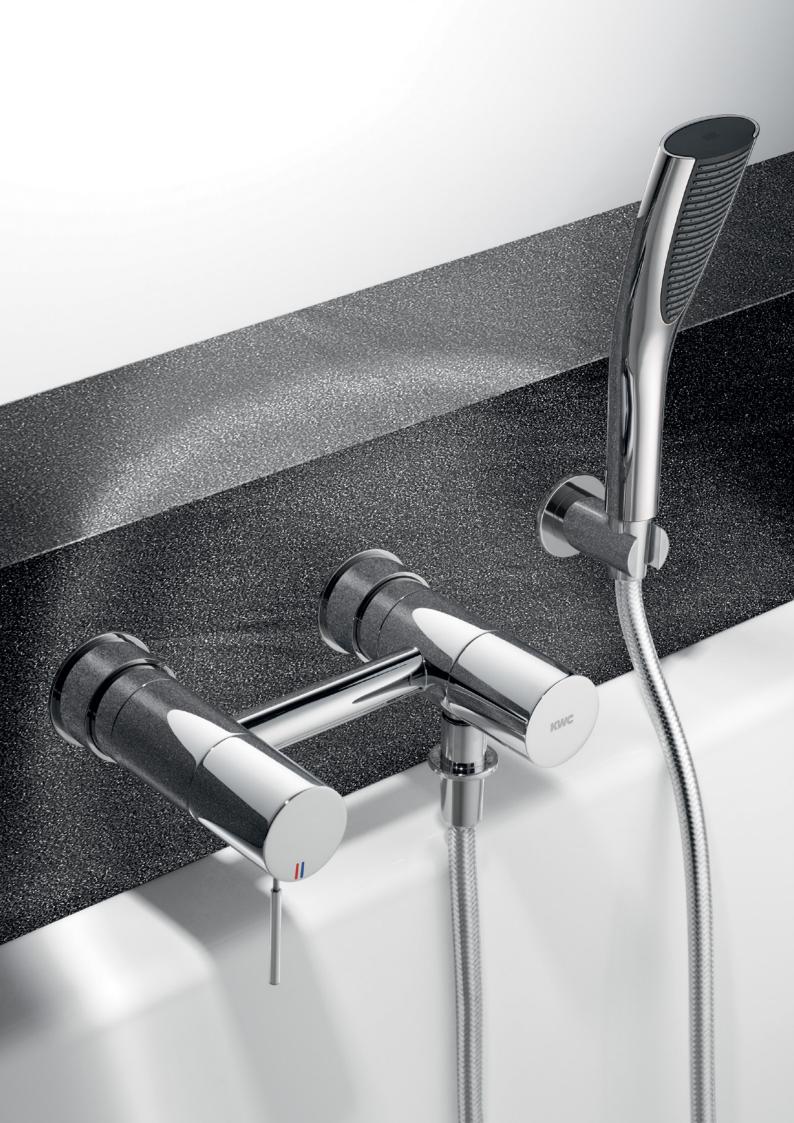

### KWC SHOWER SYSTEMS

### PURE UNADULTERATED PLEASURE

Are you renovating an old building and looking for a state-of-the-art, space-saving shower solution? Or do you want to create a complete extra bathroom in a new building with limited space? Our shower systems are designed for just these kinds of scenarios. Not only will they appeal to your flair for the aesthetic, but they are also ideal for installing with existing faucets.

Make the most of your existing bathroom fittings with our replacement solutions. We can replace sliding wall bars with water-bearing versions, or enhance your existing bathtub or shower mixer with a showerhead and hand shower of your choice and a KWC thermostat. You can also incorporate our replacement solutions into older bathrooms as surface-mounted installations, using the same connections and drill holes.

KWC's surface-mounted solutions create plenty of scope for your ideas with very little effort. They offer you a cost-effective alternative for new buildings. Or, if you are renovating an old building, you can use the existing connections and upgrade your previous installations into a smart shower system by replacing just a few elements. Our preconfigured surface-mounted solutions are available for various KWC product lines.

With these shower systems, you can make your personal design dreams come true to exceptionally elegant effect, be it in a new building or in a complete refurbishment. To do this, you can choose your preferred model from our wide range of showerheads, hand showers, mixers, and thermostats. We offer you virtually unlimited scope for combining different elements.