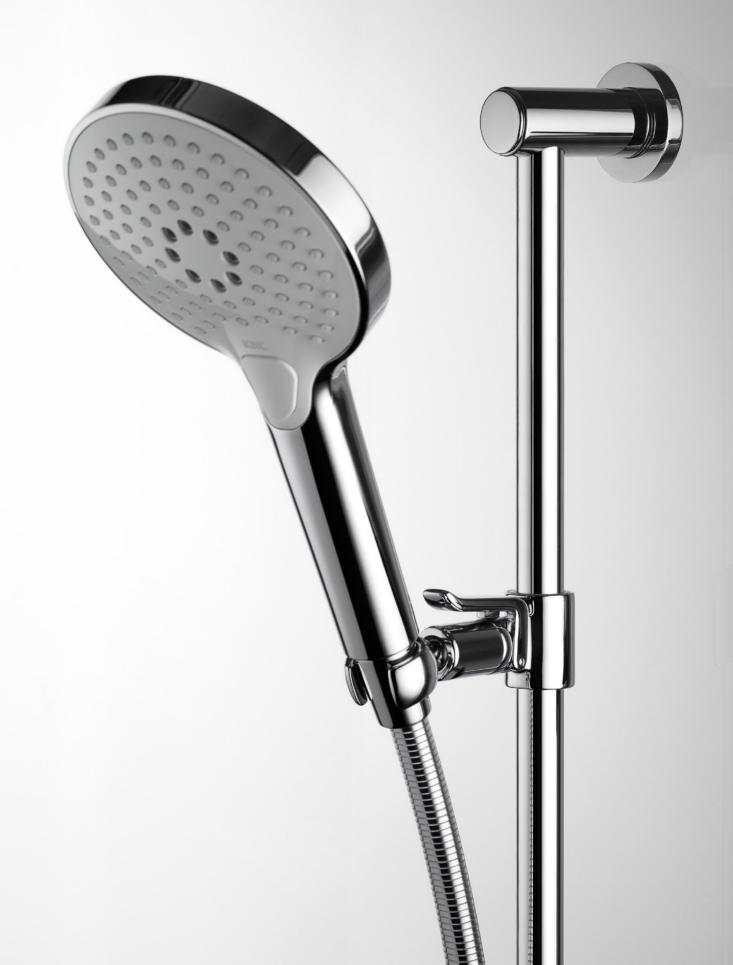

# KWC HANDSHOWERS

### A DAILY BURST OF REVITALISATION

With our hand showers, your shower experience is quite literally in your hands. We can offer anything from classic designs to novel innovations, so you can feel a sense of relaxation washing over your body and soul.

# KWC SLIDING WALL BAR KWC FIT

### THE ORIGINAL: OUR INVENTION FOR SWISS BATHROOMS

Almost exactly 40 years ago, KWC developed and patented the shower sliding wall bar. Since then, it has proven itself a million times over, and has become a permanent fixture in showers for all types of buildings and price segments. And that alone makes it worth more than any other variant that has come along since, because it is the best proof and finest illustration of KWC's legendary quality and total safety. We're proud of this. The original is and remains KWC. With KWC you know what you are getting: Swiss expertise and quality.