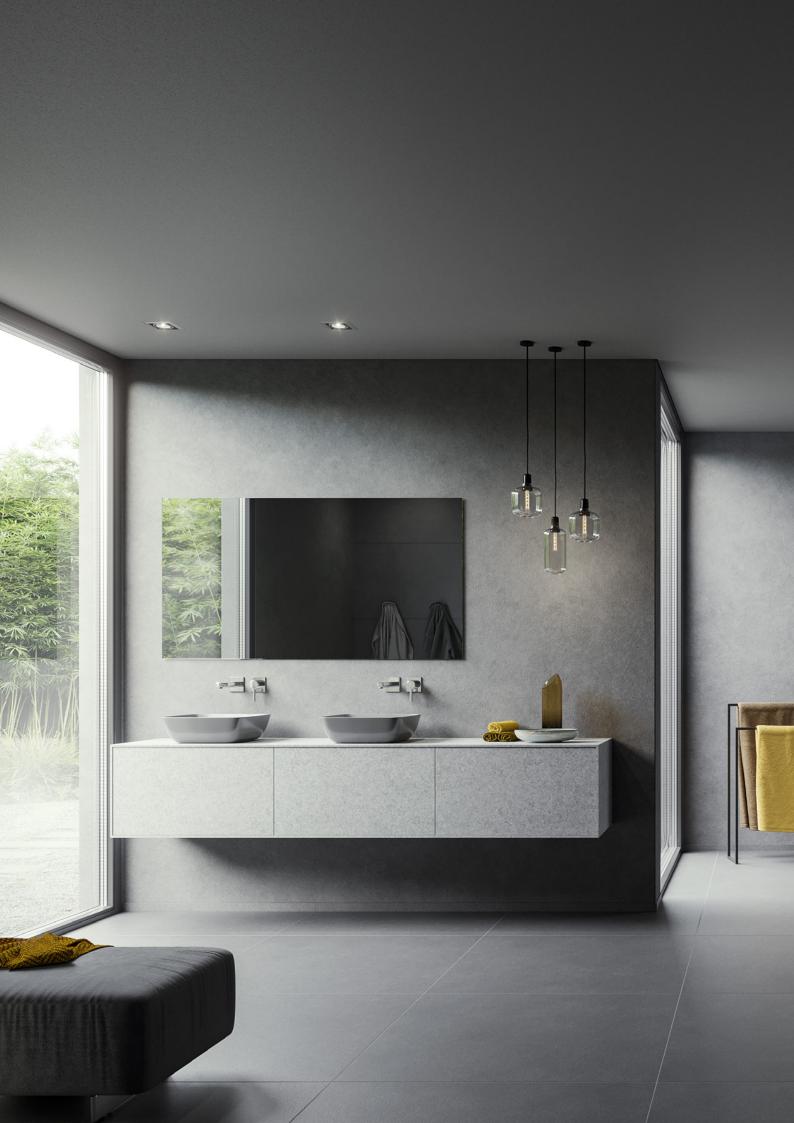

elegant soft-cube design, ultrasleek silhouette - those with an eye for the essential will recognize the clear statement in the new KWC AVA 2.0. Whoever lives here knows exactly what they want from life - and from their bathroom: stylish confidence, simple elegance, excellent quality, and functionality so perfect that you barely even notice it.





#### **Form Meets Function**

The unique flat lever of KWC AVA 2.0 is symbolic of its perfect synthesis of modern architecture and contemporary lifestyle.



eco

EcoProtec

#### **Trend-setting Innovation**

UniqueLever

GlacierFinish

38" (

SkinProtect

TouchProtect

Perfectly adjusted water stream: the PERLATOR® HONEYCOMB® SSR aerator allows the direction of the water stream to be adjusted to suit the washbasin.

OuickInstallation



















# KWC ZOE



### THE EPITOME OF ELEGANCE

KWC ZOE adds a touch of sophisticated glamour to your bathroom. This elegant innovation is reminiscent of a fountain – not just in terms of its stunning shape, but also thanks to its cutting-edge technology. With its sculptural style, it symbolizes the purity of a natural spring and brings a touch of minimalist splendor into your bathroom. KWC ZOE is equally at home in upmarket private residences as it is in hotels and restaurants.































KWC ZOE truly proves its worth in households where small children are around. Cold water flows when the lever is pointing forward and mixed water runs when it is in the central position, keeping guests of all ages safe from scalding in the bathroom.







# KWC ONO



### **MAXIM