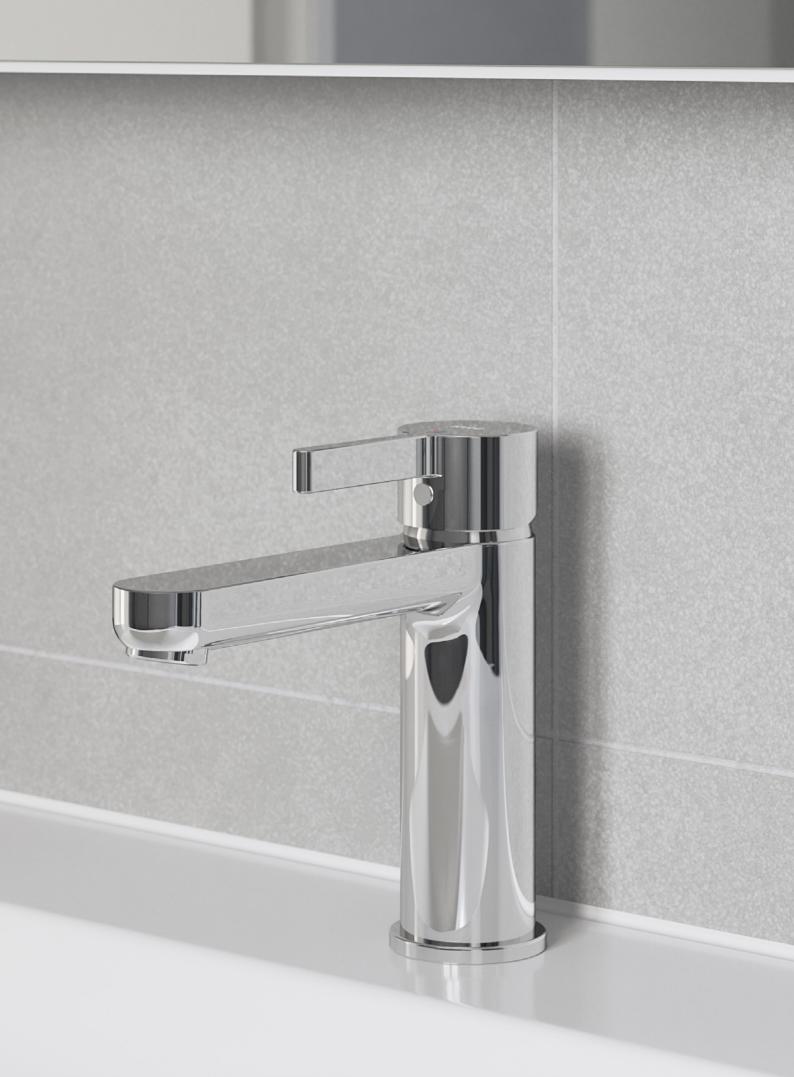

# KWC AVA 2.0

### THE EPITOME OF SIMPLICITY

Unique flat lever, elegant soft-cube design, ultrasleek silhouette - those with an eye for the essential will recognize the clear statement in the new KWC AVA 2.0. Whoever lives here knows exactly what they want from life - and from their bathroom: stylish confidence, simple elegance, excellent quality, and functionality so perfect that you barely even notice it.

#### **Form Meets Function**

The unique flat lever of KWC AVA 2.0 is symbolic of its perfect synthesis of modern architecture and contemporary lifestyle.

eco

EcoProtec

#### **Trend-setting Innovation**

UniqueLever

GlacierFinish

38" (

SkinProtect

TouchProtect

Perfectly adjusted water stream: the PERLATOR® HONEYCOMB® SSR aerator allows the direction of the water stream to be adjusted to suit the washbasin.