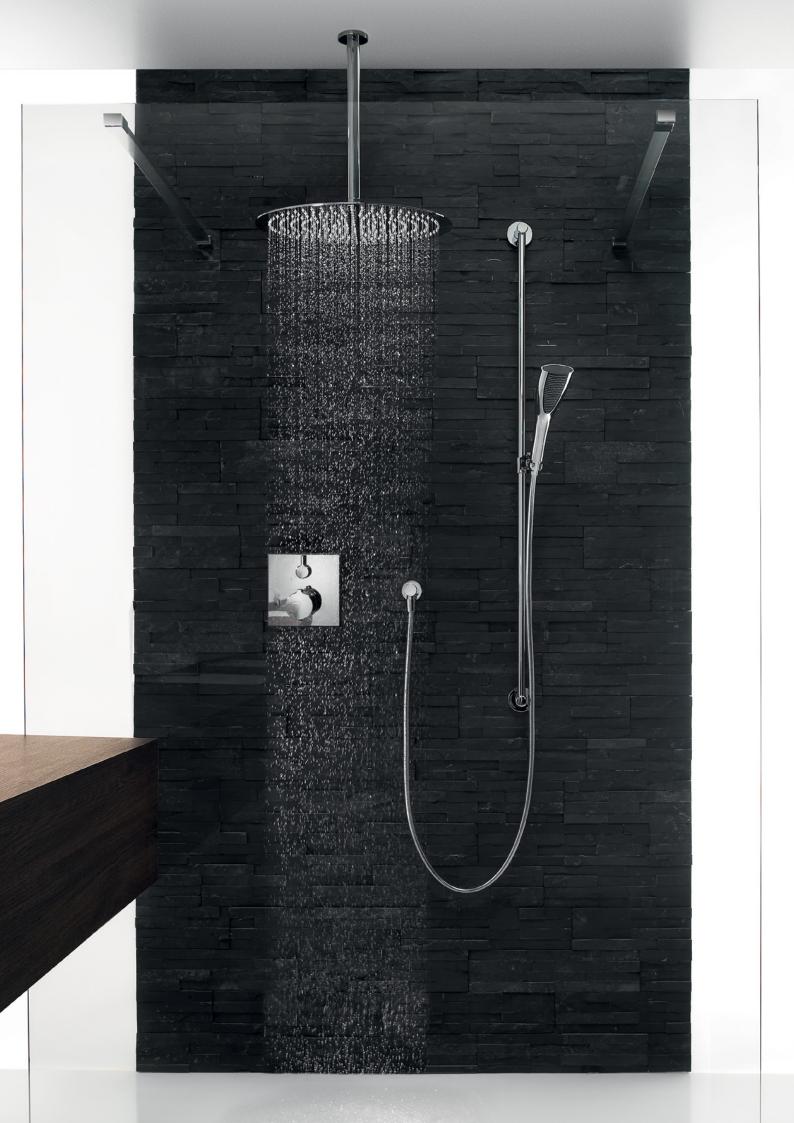

## KWC SHOWERHEADS

### SHEER SIMPLICITY

Get ready for a thoroughly relaxing experience with showerheads from KWC, and add a touch of sophisticated style to your bathroom. The KWC PIATTO-X showerheads bring a sense of creative freedom to your shower, allowing you to express a cubic, architectural design style or a more rounded, harmonious one.

A swiveling ball joint enables you to set your KWC PIATTO-X showerhead to whatever angle you prefer. After your shower, simply tilt the showerhead to allow any residual water to flow out and prevent limescale buildup.

Measuring just 5 mm in width, KWC PIATTO-X presents an attractively slim profile, no matter whether you opt for a round version (R250, R300, R400) or a square one (Q250, Q300, Q400).