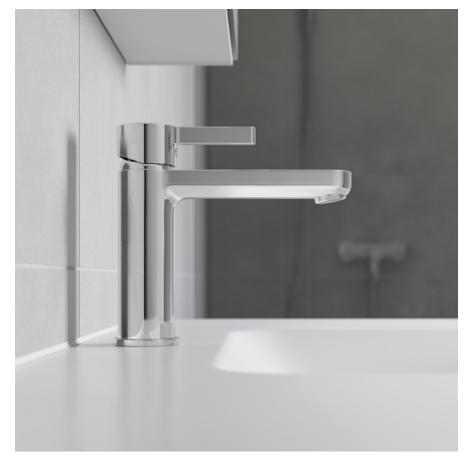

# KWC AVA 2.0

### THE EPITOME OF SIMPLICITY

Unique flat lever, elegant soft-cube design, ultrasleek silhouette - those with an eye for the essential will recognize the clear statement in the new KWC AVA 2.0. Whoever lives here knows exactly what they want from life - and from their bathroom: stylish confidence, simple elegance, excellent quality, and functionality so perfect that you barely even notice it.

#### **Form Meets Function**

The unique flat lever of KWC AVA 2.0 is symbolic of its perfect synthesis of modern architecture and contemporary lifestyle.

eco

EcoProtec