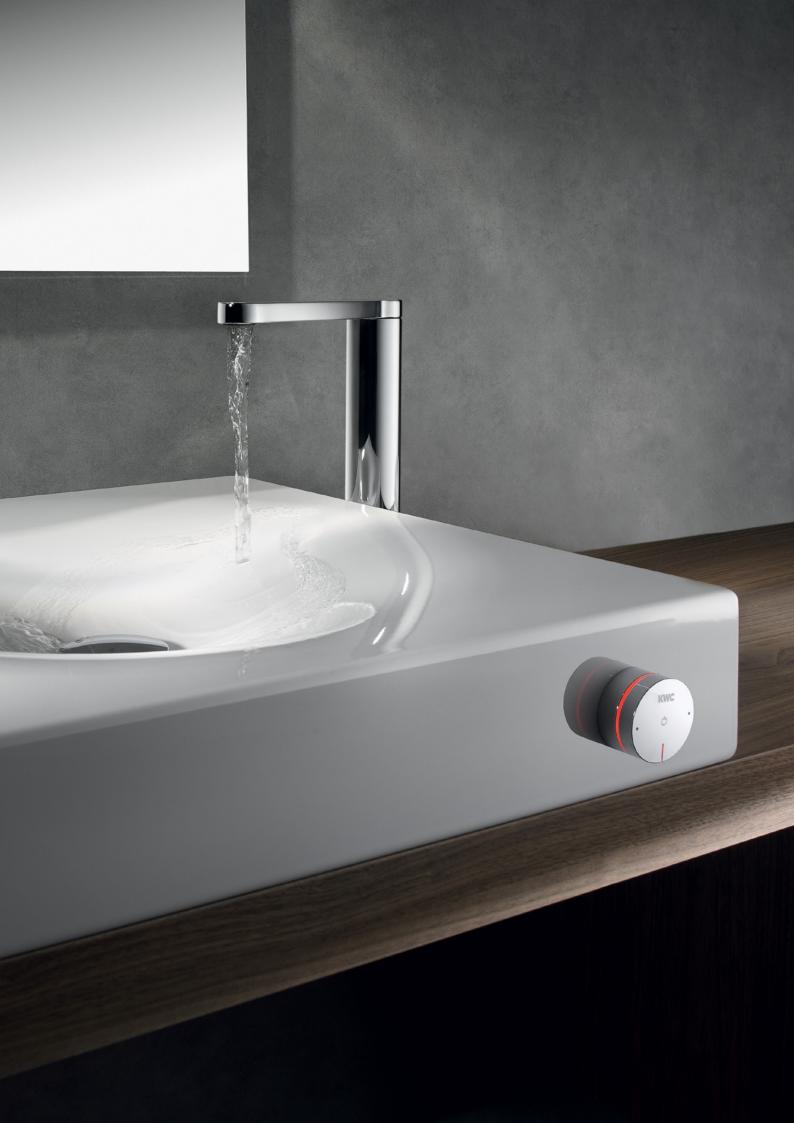

# KWC ONO touch light PRO

### WATER THAT RESPONDS TO YOUR TOUCH

KWC ONO touch light PRO makes every important element seem simple, leaving you to focus on the essential issues in the bathroom. This clever faucet takes the benefits offered by the electronically operated KWC ONO and enhances them with a touch of sophistication and an even greater dose of technological intelligence.

With this faucet, the exception is the rule: you can fine-tune the preset water temperatures and flow rates to your exact preferences. A gentle turn is all that is required to adjust the temperature, or just push and turn to change the flow rate.