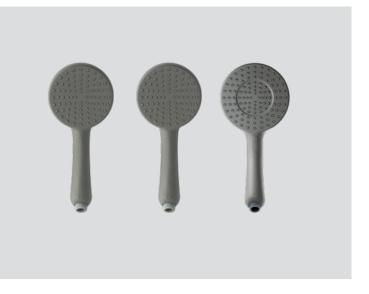

# KWC HANDSHOWERS

### A DAILY BURST OF REVITALISATION

With our hand showers, your shower experience is quite literally in your hands. We can offer anything from classic designs to novel innovations, so you can feel a sense of relaxation washing over your body and soul.