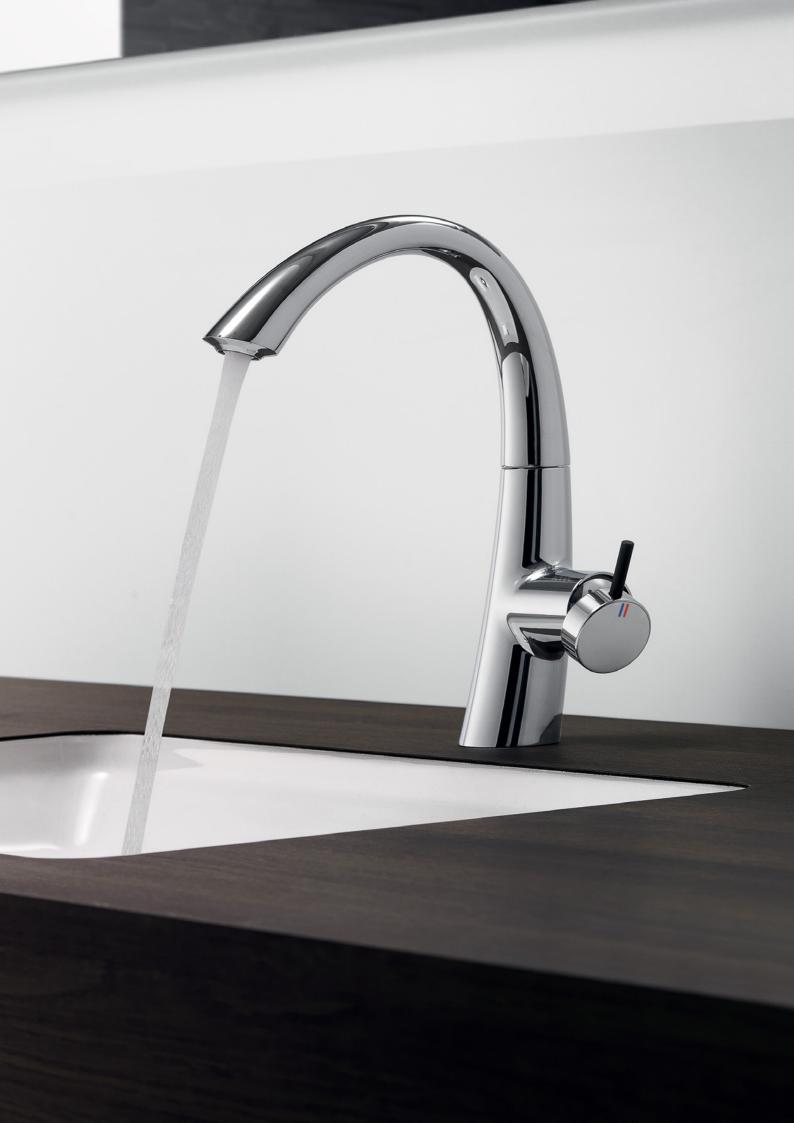

# KWC AVA 2.0

### THE EPITOME OF SIMPLICITY

Unique flat lever, elegant soft-cube design, ultrasleek silhouette - those with an eye for the essential will recognize the clear statement in the new KWC AVA 2.0. Whoever lives here knows exactly what they want from life - and from their bathroom: stylish confidence, simple elegance, excellent quality, and functionality so perfect that you barely even notice it.

#### **Form Meets Function**

The unique flat lever of KWC AVA 2.0 is symbolic of its perfect synthesis of modern architecture and contemporary lifestyle.

eco

EcoProtec

#### **Trend-setting Innovation**

UniqueLever

GlacierFinish

38" (

SkinProtect

TouchProtect

Perfectly adjusted water stream: the PERLATOR® HONEYCOMB® SSR aerator allows the direction of the water stream to be adjusted to suit the washbasin.