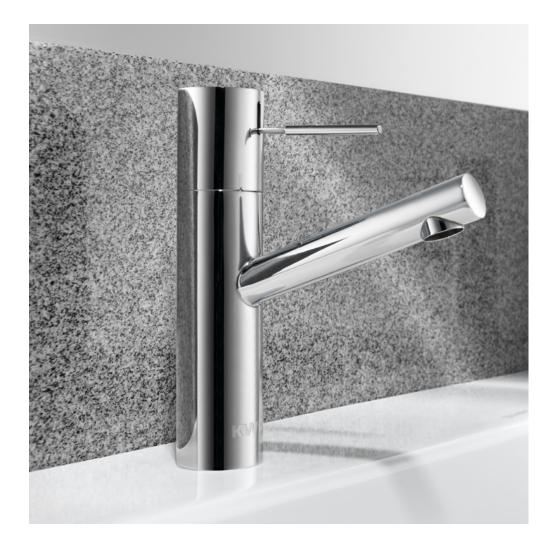

# KWC AVA 2.0

### THE EPITOME OF SIMPLICITY

Unique flat lever, elegant soft-cube design, ultrasleek silhouette - those with an eye for the essential will recognize the clear statement in the new KWC AVA 2.0. Whoever lives here knows exactly what they want from life - and from their bathroom: stylish confidence, simple elegance, excellent quality, and functionality so perfect that you barely even notice it.

#### **Form Meets Function**

The unique flat lever of KWC AVA 2.0 is symbolic of its perfect synthesis of modern architecture and contemporary lifestyle.

eco

EcoProtec