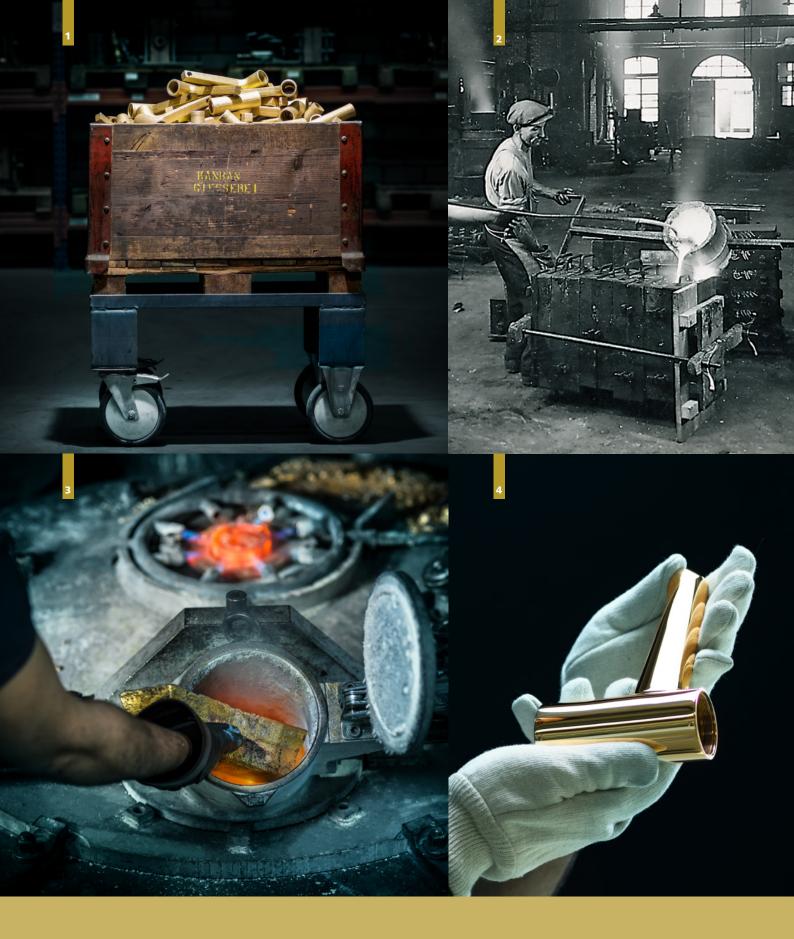

# That is purpose. That is Swiss. That is KWC.

1 — Blanks for fittings. 2 — View of the foundry in Unterkulm in 1880. Our experience and knowledge have both origins and history. 3 — In 1978, KWC developed and began to use the first low-pressure die-casting machines in the world. The company still employs this technique today. 4 — Each individual part is accurately machined in a step-by-step process. In order to meet the high quality standards, the procedure is continually monitored before moving on to postprocessing.

5 — To make the fittings, pure brass, which arrives in the form of ingots, is used. 6 — The basic shape of the fitting in brass. 7 — With low-pressure die casting, the brass is first melted and then poured into sand molds, creating the basic shape of the fitting in brass.