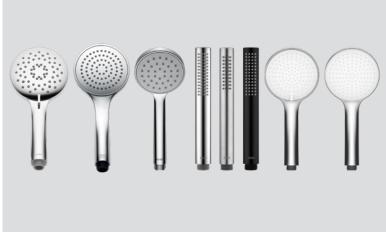

# KWC HANDSHOWERS

### A DAILY BURST OF REVITALISATION

With our hand showers, your shower experience is quite literally in your hands. We can offer anything from classic designs to novel innovations, so you can feel a sense of relaxation washing over your body and soul.

## KWC SHOWERHEADS

### SHEER SIMPLICITY

Get ready for a thoroughly relaxing experience with showerheads from KWC, and add a touch of sophisticated style to your bathroom. The KWC PIATTO-X showerheads bring a sense of creative freedom to your shower, allowing you to express a cubic, architectural design style or a more rounded, harmonious one.