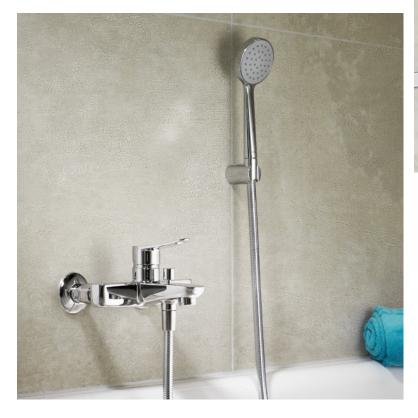

### KWC SHOWER SYSTEMS

### PURE UNADULTERATED PLEASURE

Are you renovating an old building and looking for a state-of-the-art, space-saving shower solution? Or do you want to create a complete extra bathroom in a new building with limited space? Our shower systems are designed for just these kinds of scenarios. Not only will they appeal to your flair for the aesthetic, but they are also ideal for installing with existing faucets.

Make the most of your existing bathroom fittings with our replacement solutions. We can replace sliding wall bars with water-bearing versions, or enhance your existing bathtub or shower mixer with a showerhead and hand shower of your choice and a KWC thermostat. You can also incorporate our replacement solutions into older bathrooms as surface-mounted installations, using the same connections and drill holes.