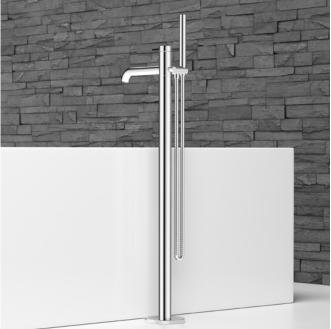

### KWC BEVO

### A MINIMALIST CLASSIC

How can tangible values such as longevity, precision, and functionality be combined with classic elegance? KWC BEVO provides the answer: it takes a lot of attention to detail. This is evident at first sight – thanks to its slender silhouette, classically shaped spout, and unmistakable lever design. And it is perceptible in everyday use, too – thanks to top-class materials and high-tech workmanship.

The basalt grey cap cleverly accentuates the weightlessness of the fitting, giving the lever a floating appearance.