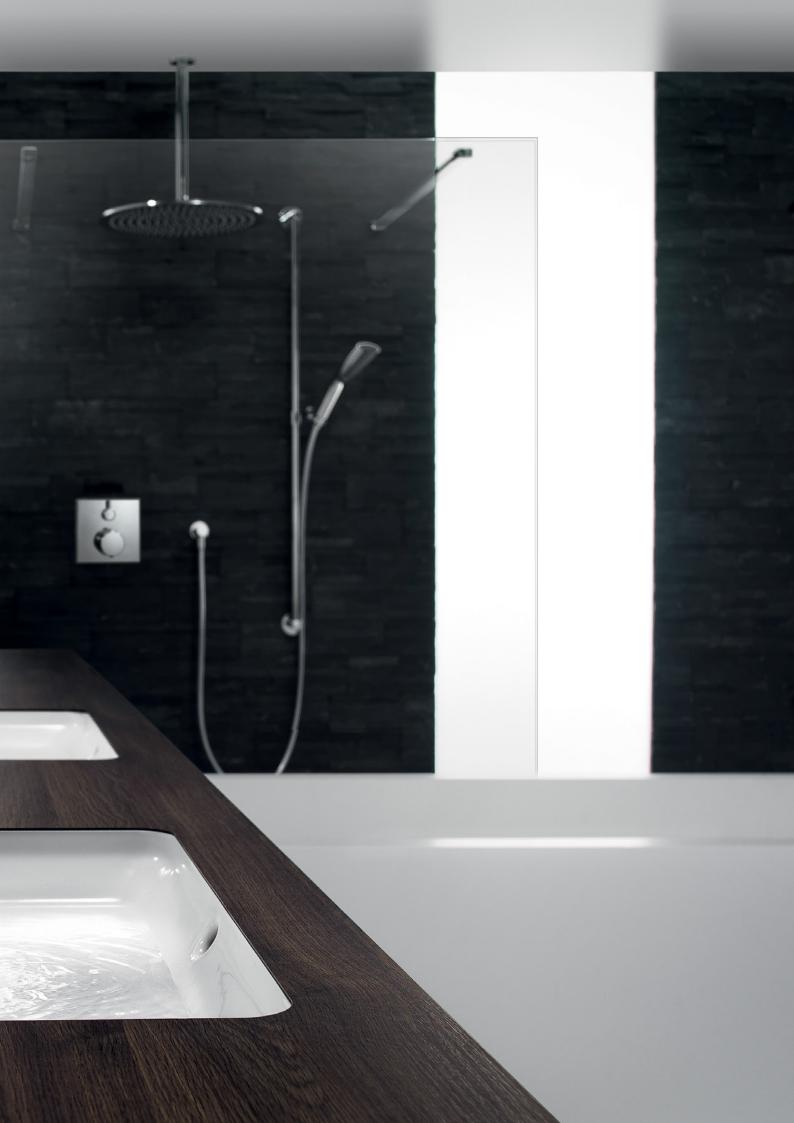

# KWC HANDSHOWERS

### A DAILY BURST OF REVITALISATION

With our hand showers, your shower experience is quite literally in your hands. We can offer anything from classic designs to novel innovations, so you can feel a sense of relaxation washing over your body and soul.

## KWC SHOWERHEADS

### SHEER SIMPLICITY

Get ready for a thoroughly relaxing experience with showerheads from KWC, and add a touch of sophisticated style to your bathroom. The KWC PIATTO-X showerheads bring a sense of creative freedom to your shower, allowing you to express a cubic, architectural design style or a more rounded, harmonious one.