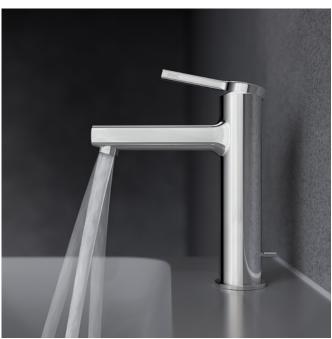

#### **OptimalSpace**

Practical yet elegant ergonomic design: OptimalSpace features long, tall spouts that provide ample space for washing and or working.