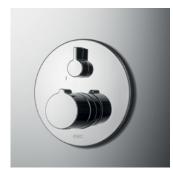

### KWC SHOWER SYSTEMS

### PURE UNADULTERATED PLEASURE

Are you renovating an old building and looking for a state-of-the-art, space-saving shower solution? Or do you want to create a complete extra bathroom in a new building with limited space? Our shower systems are designed for just these kinds of scenarios. Not only will they appeal to your flair for the aesthetic, but they are also ideal for installing with existing faucets.

Make the most of your existing bathroom fittings with our replacement solutions. We can replace sliding wall bars with water-bearing versions, or enhance your existing bathtub or shower mixer with a showerhead and hand shower of your choice and a KWC thermostat. You can also incorporate our replacement solutions into older bathrooms as surface-mounted installations, using the same connections and drill holes.

KWC's surface-mounted solutions create plenty of scope for your ideas with very little effort. They offer you a cost-effective alternative for new buildings. Or, if you are renovating an old building, you can use the existing connections and upgrade your previous installations into a smart shower system by replacing just a few elements. Our preconfigured surface-mounted solutions are available for various KWC product lines.

With these shower systems, you can make your personal design dreams come true to exceptionally elegant effect, be it in a new building or in a complete refurbishment. To do this, you can choose your preferred model from our wide range of showerheads, hand showers, mixers, and thermostats. We offer you virtually unlimited scope for combining different elements.