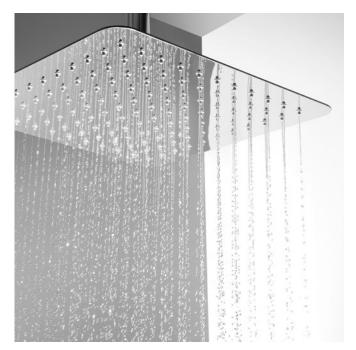

## KWC SHOWERHEADS

### SHEER SIMPLICITY

Get ready for a thoroughly relaxing experience with showerheads from KWC, and add a touch of sophisticated style to your bathroom. The KWC PIATTO-X showerheads bring a sense of creative freedom to your shower, allowing you to express a cubic, architectural design style or a more rounded, harmonious one.

A swiveling ball joint enables you to set your KWC PIATTO-X showerhead to whatever angle you prefer. After your shower, simply tilt the showerhead to allow any residual water to flow out and prevent limescale buildup.

Measuring just 5 mm in width, KWC PIATTO-X presents an attractively slim profile, no matter whether you opt for a round version (R250, R300, R400) or a square one (Q250, Q300, Q400).