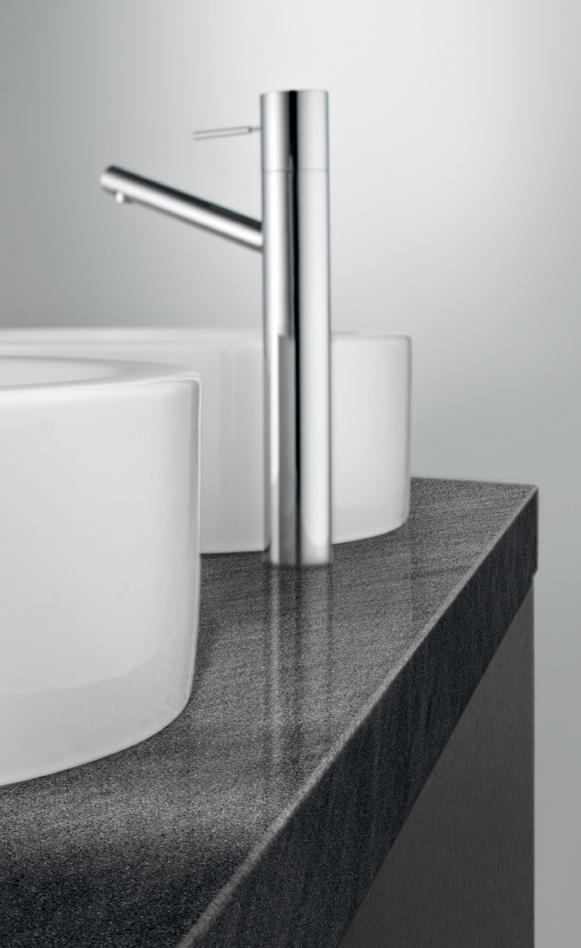

# KWC AVA 2.0

### THE EPITOME OF SIMPLICITY

Unique flat lever, elegant soft-cube design, ultrasleek silhouette - those with an eye for the essential will recognize the clear statement in the new KWC AVA 2.0. Whoever lives here knows exactly what they want from life - and from their bathroom: stylish confidence, simple elegance, excellent quality, and functionality so perfect that you barely even notice it.

#### **Form Meets Function**

The unique flat lever of KWC AVA 2.0 is symbolic of its perfect synthesis of modern architecture and contemporary lifestyle.

eco

EcoProtec

#### **Trend-setting Innovation**

UniqueLever

GlacierFinish

38" (

SkinProtect

TouchProtect

Perfectly adjusted water stream: the PERLATOR® HONEYCOMB® SSR aerator allows the direction of the water stream to be adjusted to suit the washbasin.