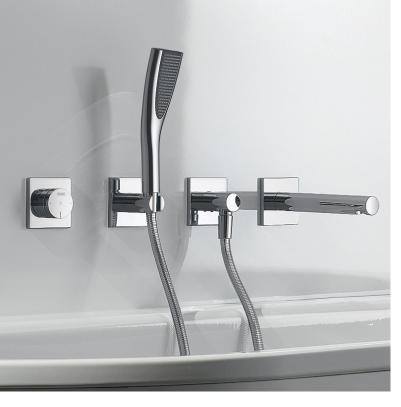

### KWC SHOWER SYSTEMS

### PURE UNADULTERATED PLEASURE

Are you renovating an old building and looking for a state-of-the-art, space-saving shower solution? Or do you want to create a complete extra bathroom in a new building with limited space? Our shower systems are designed for just these kinds of scenarios. Not only will they appeal to your flair for the aesthetic, but they are also ideal for installing with existing faucets.

Make the most of your existing bathroom fittings with our replacement solutions. We can replace sliding wall bars with water-bearing versions, or enhance your existing bathtub or shower mixer with a showerhead and hand shower of your choice and a KWC thermostat. You can also incorporate our replacement solutions into older bathrooms as surface-mounted installations, using the same connections and drill holes.

KWC's surface-mounted solutions create plenty of scope for your ideas with very little effort. They offer you a cost-effective alternative for new buildings. Or, if you are renovating an old building, you can use the existing connections and upgrade your previous installations into a smart shower system by replacing just a few elements. Our preconfigured surface-mounted solutions are available for various KWC product lines.

With these shower systems, you can make your personal design dreams come true to exceptionally elegant effect, be it in a new building or in a complete refurbishment. To do this, you can choose your preferred model from our wide range of showerheads, hand showers, mixers, and thermostats. We offer you virtually unlimited scope for combining different elements.