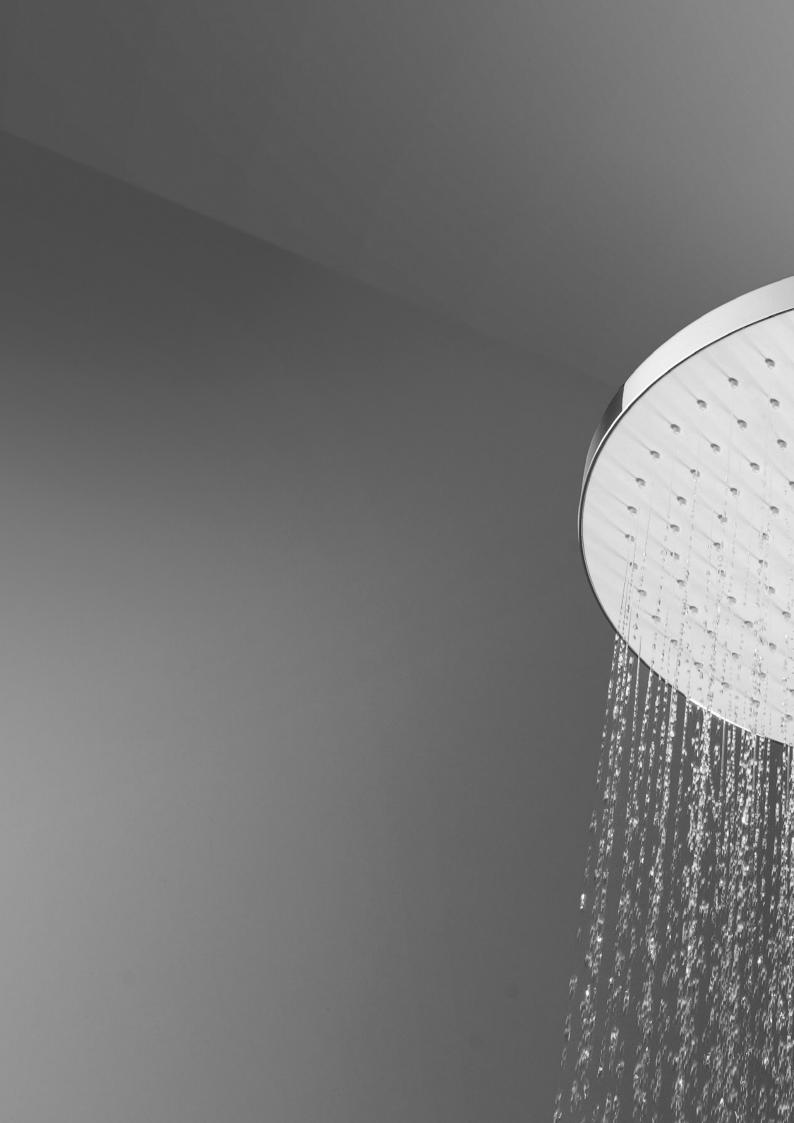

## KWC SHOWERHEADS

### SHEER SIMPLICITY

Get ready for a thoroughly relaxing experience with showerheads from KWC, and add a touch of sophisticated style to your bathroom. The KWC PIATTO-X showerheads bring a sense of creative freedom to your shower, allowing you to express a cubic, architectural design style or a more rounded, harmonious one.

A swiveling ball joint enables you to set your KWC PIATTO-X showerhead to whatever angle you prefer. After your shower, simply tilt the showerhead to allow any residual water to flow out and prevent limescale buildup.

Measuring just 5 mm in width, KWC PIATTO-X presents an attractively slim profile, no matter whether you opt for a round version (R250, R300, R400) or a square one (Q250, Q300, Q400).