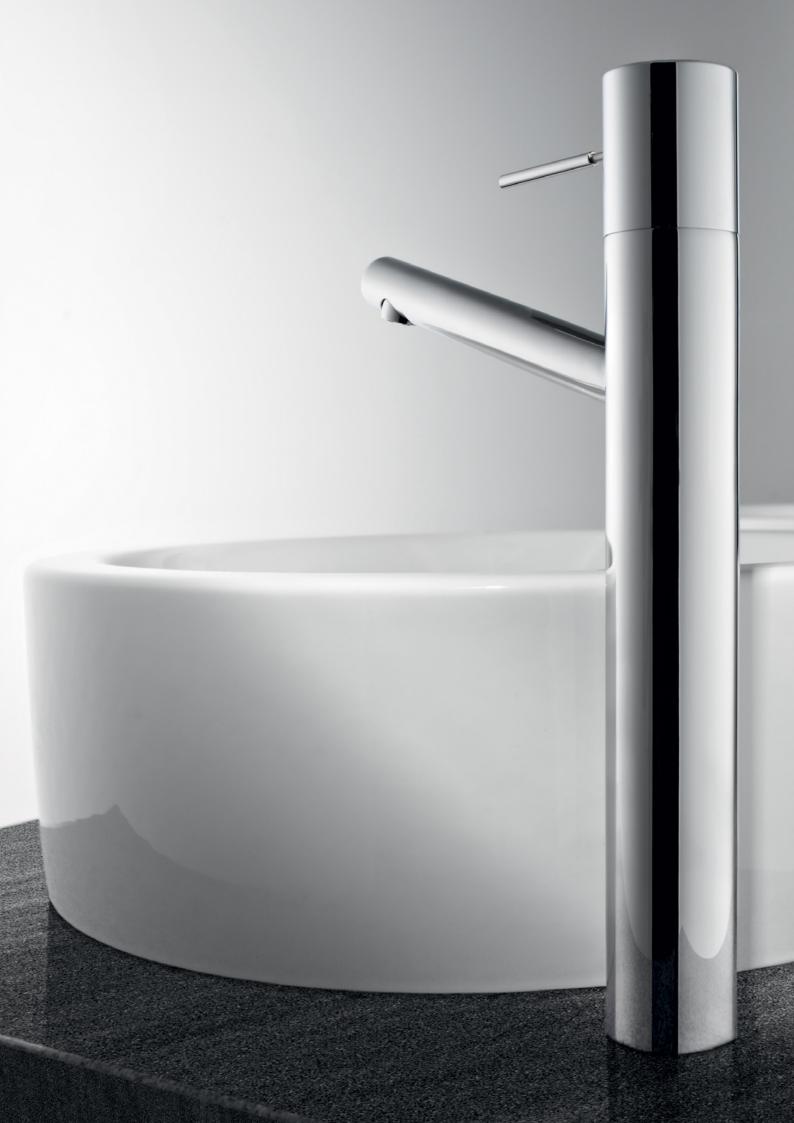

## KWC PILLAR TAP

#### WHEN LESS IS MORE

In restrooms and public spaces, turning water on and off should be hygienic and practical. The KWC pillar tap works for you with just one easy turn. Not only in its ergonomics and user-friendliness, but also in its use of resources, less is more – five liters per minute, to be precise. The KWC pillar tap is suitable for hot and cold water connections and, due to its sleek design, is an aesthetic fit in any setting.

The KWC pillar tap is also the ideal solution for the home. It works well as a space-saving and resource-saving washbasin faucet or as a dispenser for drinking water.

Showering is a product of our culture. Harnessing the power of water and using it to increase our well-being is something that makes our everyday lives easier and more pleasant. But there is more to showering than meets the eye. KWC takes things a step further – ShowerCulture makes showering an experience tailored to individual preferences, from invigorating to relaxing. Showering with all the senses is one of life's simplest yet purest pleasures.