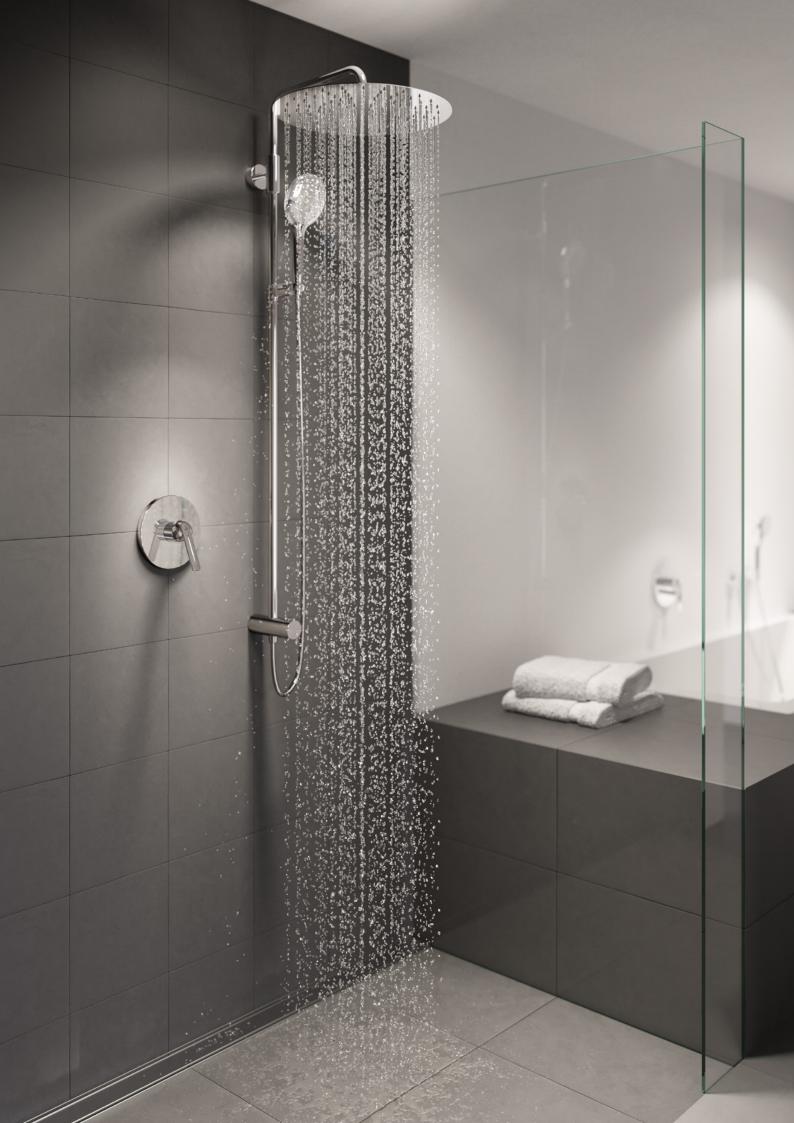

### KWC SHOWER SYSTEMS

### PURE UNADULTERATED PLEASURE

Are you renovating an old building and looking for a state-of-the-art, space-saving shower solution? Or do you want to create a complete extra bathroom in a new building with limited space? Our shower systems are designed for just these kinds of scenarios. Not only will they appeal to your flair for the aesthetic, but they are also ideal for installing with existing faucets.

With these shower systems, you can make your personal design dreams come true to exceptionally elegant effect, be it in a new building or in a complete refurbishment. To do this, you can choose your preferred model from our wide range of showerheads, hand showers, mixers, and thermostats. We offer you virtually unlimited scope for combining different elements.