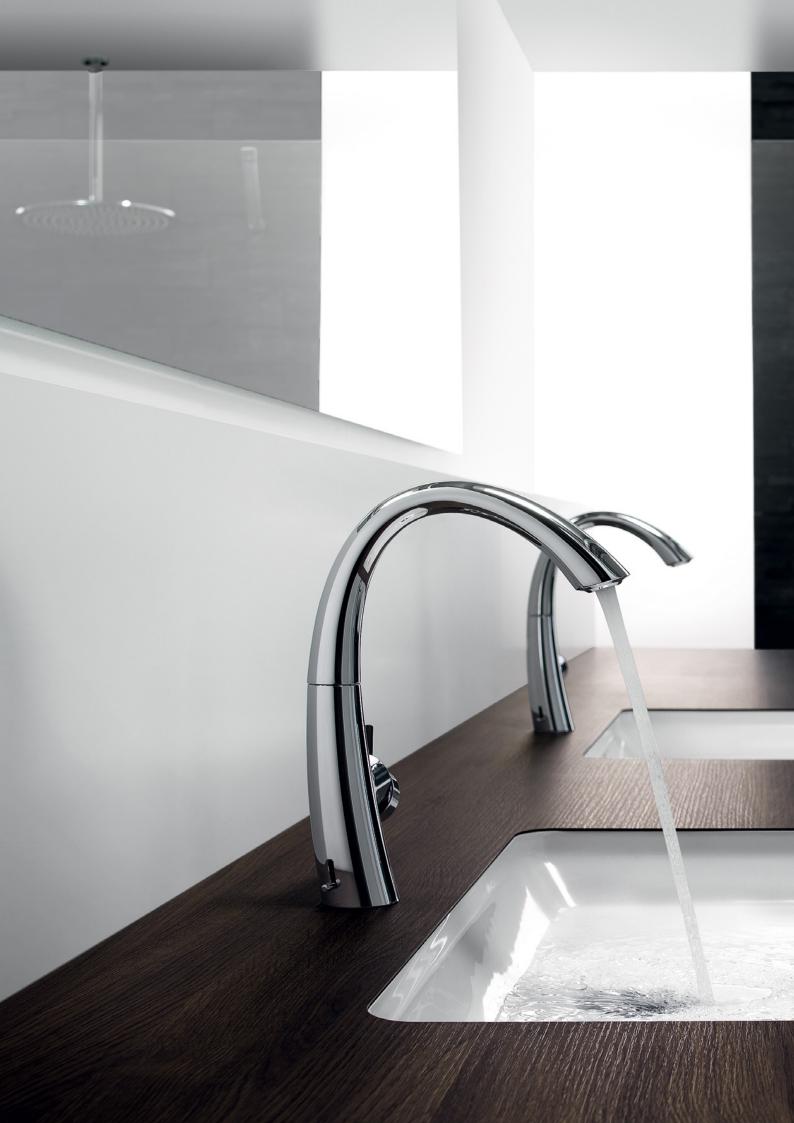

The KWC pillar tap is also the ideal solution for the home. It works well as a space-saving and resource-saving washbasin faucet or as a dispenser for drinking water.

Showering is a product of our culture. Harnessing the power of water and using it to increase our well-being is something that makes our everyday lives easier and more pleasant. But there is more to showering than meets the eye. KWC takes things a step further – ShowerCulture makes showering an experience tailored to individual preferences, from invigorating to relaxing. Showering with all the senses is one of life's simplest yet purest pleasures.

### KWC SHOWER SYSTEMS

### PURE UNADULTERATED PLEASURE

Are you renovating an old building and looking for a state-of-the-art, space-saving shower solution? Or do you want to create a complete extra bathroom in a new building with limited space? Our shower systems are designed for just these kinds of scenarios. Not only will they appeal to your flair for the aesthetic, but they are also ideal for installing with existing faucets.