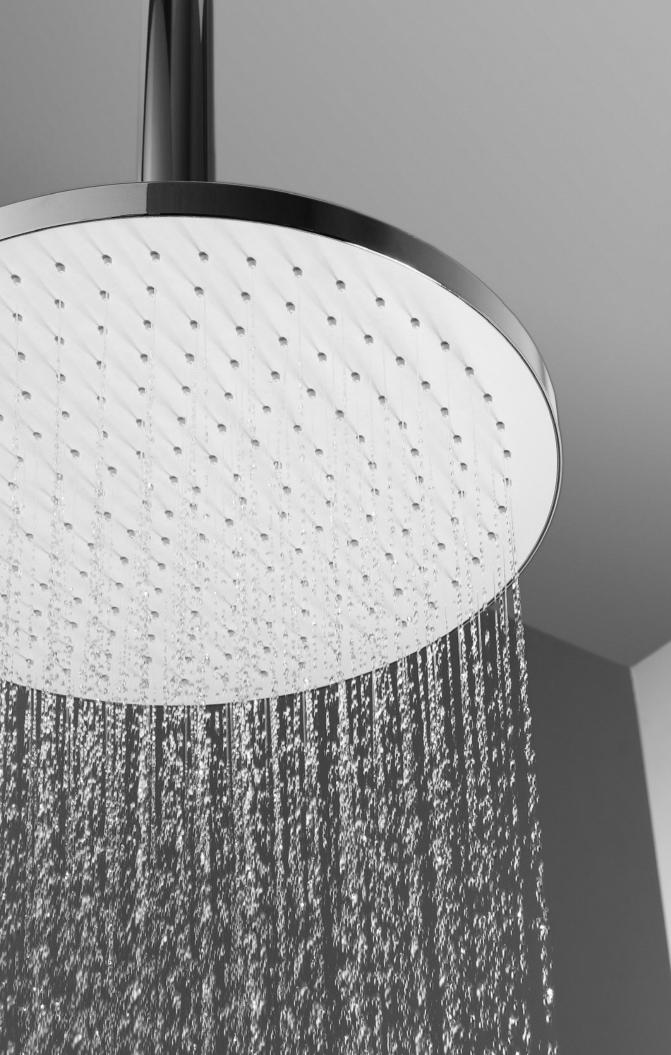

## KWC SHOWERHEADS

### SHEER SIMPLICITY

Get ready for a thoroughly relaxing experience with showerheads from KWC, and add a touch of sophisticated style to your bathroom. The KWC PIATTO-X showerheads bring a sense of creative freedom to your shower, allowing you to express a cubic, architectural design style or a more rounded, harmonious one.

A swiveling ball joint enables you to set your KWC PIATTO-X showerhead to whatever angle you prefer. After your shower, simply tilt the showerhead to allow any residual water to flow out and prevent limescale buildup.

Measuring just 5 mm in width, KWC PIATTO-X presents an attractively slim profile, no matter whether you opt for a round version (R250, R300, R400) or a square one (Q250, Q300, Q400).