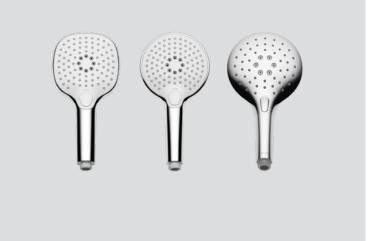

## KWC SHOWERHEADS

### SHEER SIMPLICITY

Get ready for a thoroughly relaxing experience with showerheads from KWC, and add a touch of sophisticated style to your bathroom. The KWC PIATTO-X showerheads bring a sense of creative freedom to your shower, allowing you to express a cubic, architectural design style or a more rounded, harmonious one.

A swiveling ball joint enables you to set your KWC PIATTO-X showerhead to whatever angle you prefer. After your shower, simply tilt the showerhead to allow any residual water to flow out and prevent limescale buildup.

Measuring just 5 mm in width, KWC PIATTO-X presents an attractively slim profile, no matter whether you opt for a round version (R250, R300, R400) or a square one (Q250, Q300, Q400).