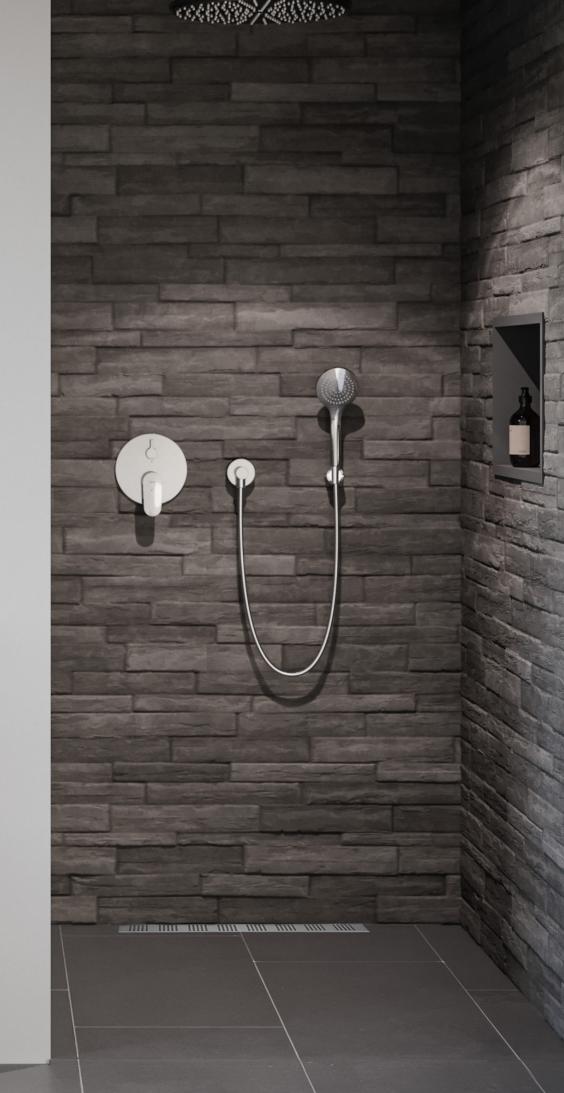

# KWC HANDSHOWERS

### A DAILY BURST OF REVITALISATION

With our hand showers, your shower experience is quite literally in your hands. We can offer anything from classic designs to novel innovations, so you can feel a sense of relaxation washing over your body and soul.

## KWC SHOWERHEADS

### SHEER SIMPLICITY

Get ready for a thoroughly relaxing experience with showerheads from KWC, and add a touch of sophisticated style to your bathroom. The KWC PIATTO-X showerheads bring a sense of creative freedom to your shower, allowing you to express a cubic, architectural design style or a more rounded, harmonious one.

A swiveling ball joint enables you to set your KWC PIATTO-X showerhead to whatever angle you prefer. After your shower, simply tilt the showerhead to allow any residual water to flow out and prevent limescale buildup.

Measuring just 5 mm in width, KWC PIATTO-X presents an attractively slim profile, no matter whether you opt for a round version (R250, R300, R400) or a square one (Q250, Q300, Q400).