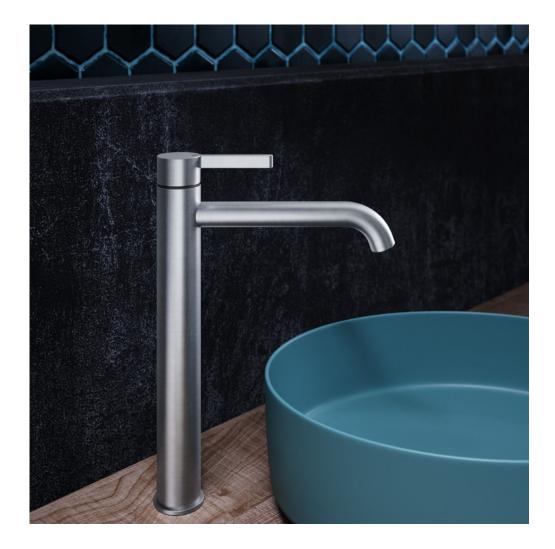

# KWC AVA E

### PURE ELEGANCE FOR THE BATHROOM

Elemental joy for architectural devotees: the refined round and square designs ensure that the award-winning faucets integrate seamlessly into their surroundings, the puristic design vocabulary complemented by the stainless-steel materials. This creates a harmonious counterpoint between the sleek silhouette and its practical nature, its matte finish gently reflecting the tones of its surroundings.

KWC AVA E not only makes the bathroom more beautiful, but heightens the pleasure of being in it: using the lever becomes a daily source of luxury and tactile joy. The stainless-steel finish is easy to clean, durable, scratch- and abrasion-resistant, and hygienic.