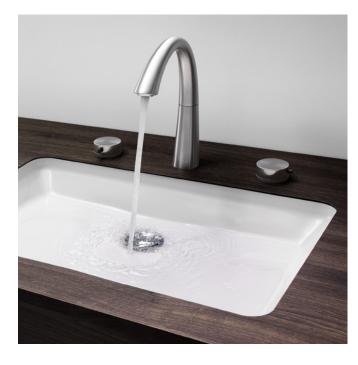

# KWC AVA 2.0

### THE EPITOME OF SIMPLICITY

Unique flat lever, elegant soft-cube design, ultrasleek silhouette - those with an eye for the essential will recognize the clear statement in the new KWC AVA 2.0. Whoever lives here knows exactly what they want from life - and from their bathroom: stylish confidence, simple elegance, excellent quality, and functionality so perfect that you barely even notice it.

#### **Form Meets Function**

The unique flat lever of KWC AVA 2.0 is symbolic of its perfect synthesis of modern architecture and contemporary lifestyle.

eco

EcoProtec

#### **Trend-setting Innovation**

UniqueLever

GlacierFinish

38" (

SkinProtect

TouchProtect

Perfectly adjusted water stream: the PERLATOR® HONEYCOMB® SSR aerator allows the direction of the water stream to be adjusted to suit the washbasin.