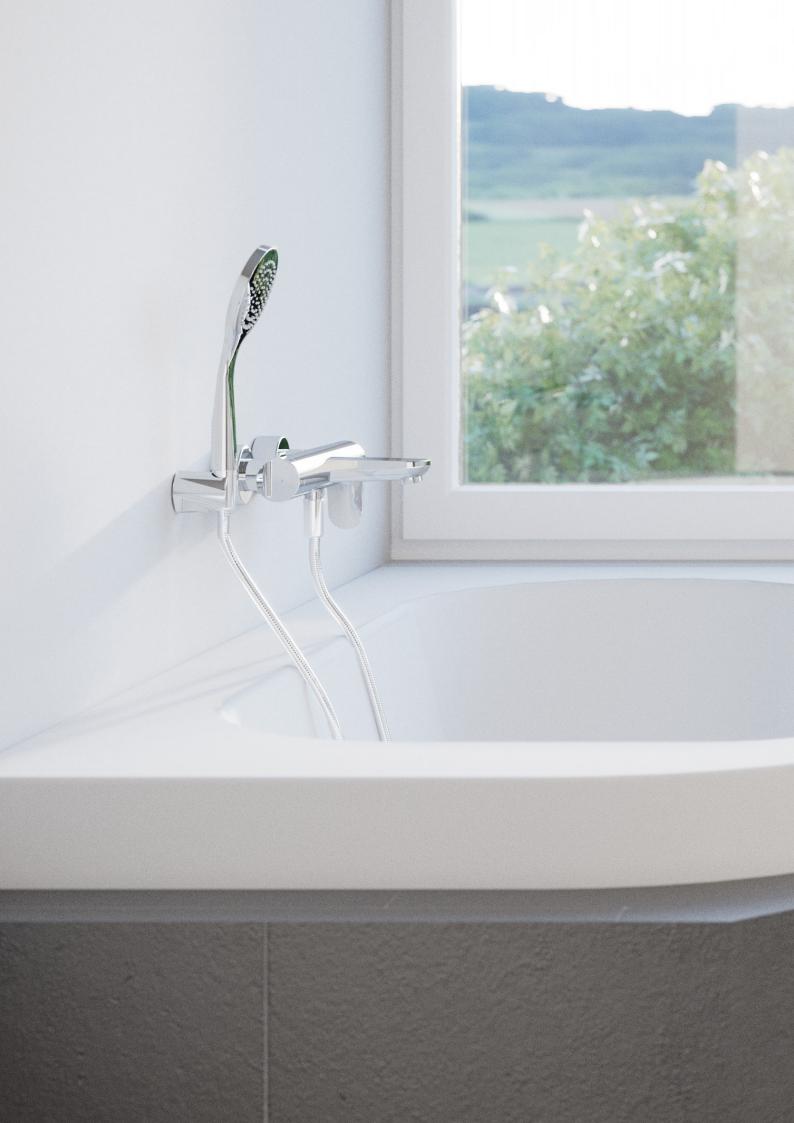

### KWC SHOWER SYSTEMS

### PURE UNADULTERATED PLEASURE

Are you renovating an old building and looking for a state-of-the-art, space-saving shower solution? Or do you want to create a complete extra bathroom in a new building with limited space? Our shower systems are designed for just these kinds of scenarios. Not only will they appeal to your flair for the aesthetic, but they are also ideal for installing with existing faucets.

Make the most of your existing bathroom fittings with our replacement solutions. We can replace sliding wall bars with water-bearing versions, or enhance your existing bathtub or shower mixer with a showerhead and hand shower of your choice and a KWC thermostat. You can also incorporate our replacement solutions into older bathrooms as surface-mounted installations, using the same connections and drill holes.

KWC's surface-mounted solutions create plenty of scope for your ideas with very little effort. They offer you a cost-effective alternative for new buildings. Or, if you are renovating an old building, you can use the existing connections and upgrade your previous installations into a smart shower system by replacing just a few elements. Our preconfigured surface-mounted solutions are available for various KWC product lines.

With these shower systems, you can make your personal design dreams come true to exceptionally elegant effect, be it in a new building or in a complete refurbishment. To do this, you can choose your preferred model from our wide range of showerheads, hand showers, mixers, and thermostats. We offer you virtually unlimited scope for combining different elements.