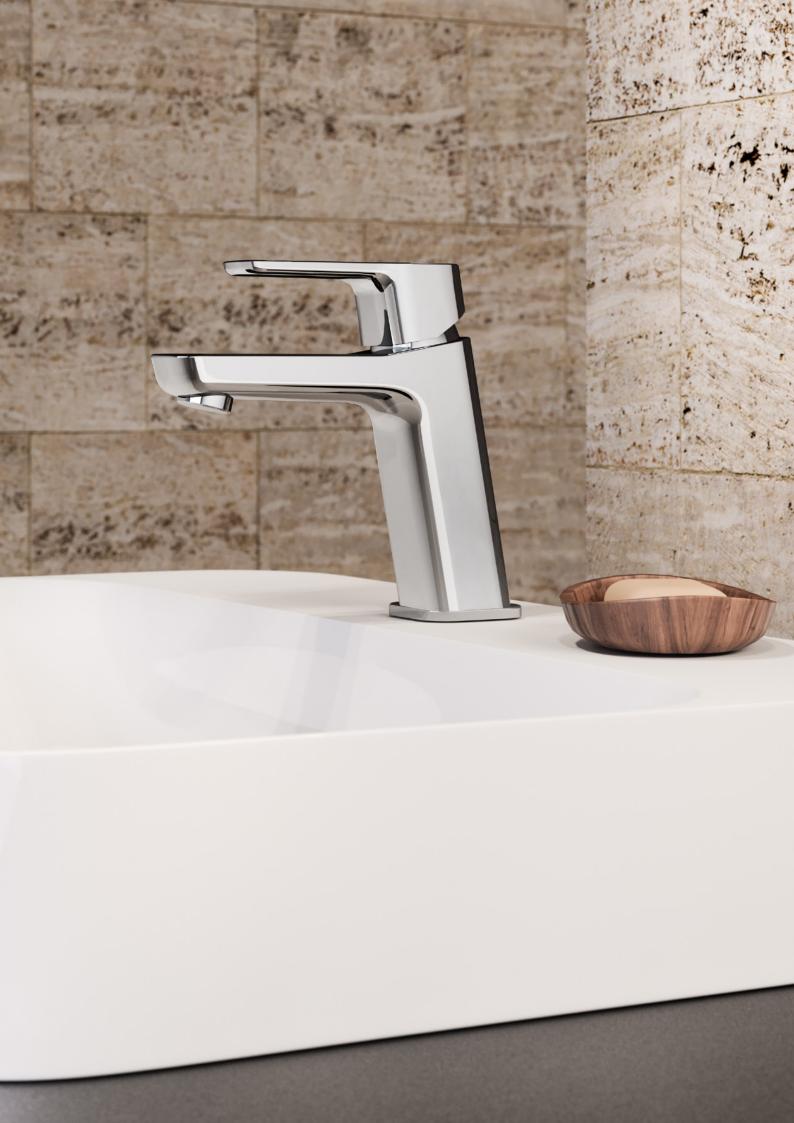

# KWC AVA 2.0

### THE EPITOME OF SIMPLICITY

Unique flat lever, elegant soft-cube design, ultrasleek silhouette - those with an eye for the essential will recognize the clear statement in the new KWC AVA 2.0. Whoever lives here knows exactly what they want from life - and from their bathroom: stylish confidence, simple elegance, excellent quality, and functionality so perfect that you barely even notice it.

#### **Form Meets Function**

The unique flat lever of KWC AVA 2.0 is symbolic of its perfect synthesis of modern architecture and contemporary lifestyle.

eco

EcoProtec