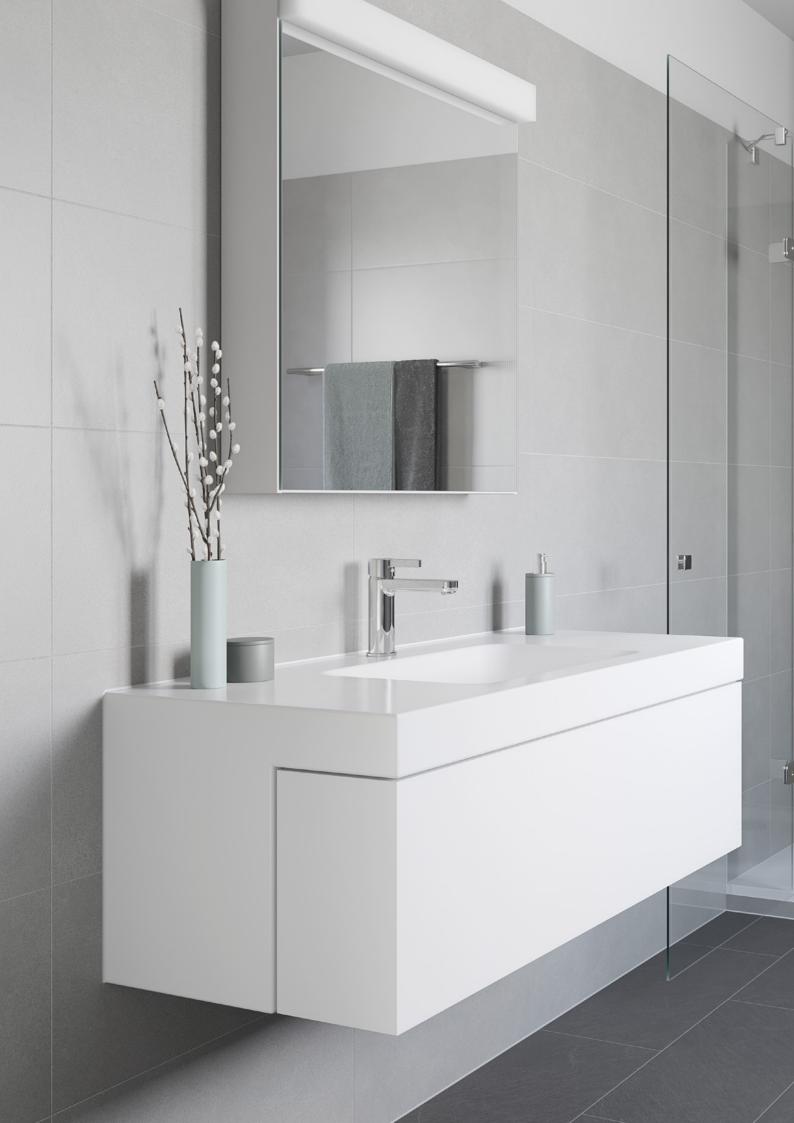

# KWC AVA 2.0

### THE EPITOME OF SIMPLICITY

Unique flat lever, elegant soft-cube design, ultrasleek silhouette - those with an eye for the essential will recognize the clear statement in the new KWC AVA 2.0. Whoever lives here knows exactly what they want from life - and from their bathroom: stylish confidence, simple elegance, excellent quality, and functionality so perfect that you barely even notice it.

#### **Form Meets Function**

The unique flat lever of KWC AVA 2.0 is symbolic of its perfect synthesis of modern architecture and contemporary lifestyle.

eco

EcoProtec