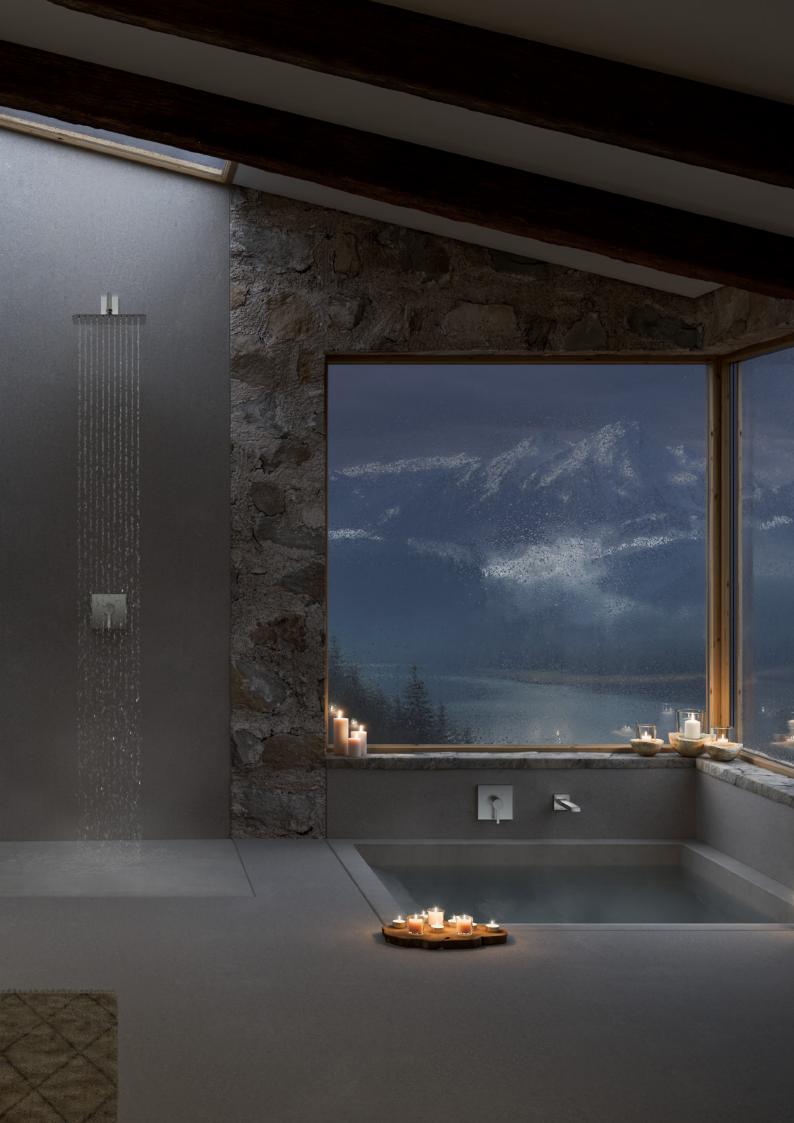

The KWC pillar tap is also the ideal solution for the home. It works well as a space-saving and resource-saving washbasin faucet or as a dispenser for drinking water.

Showering is a product of our culture. Harnessing the power of water and using it to increase our well-being is something that makes our everyday lives easier and more pleasant. But there is more to showering than meets the eye. KWC takes things a step further – ShowerCulture makes showering an experience tailored to individual preferences, from invigorating to relaxing. Showering with all the senses is one of life's simplest yet purest pleasures.

# KWC HANDSHOWERS

### A DAILY BURST OF REVITALISATION

With our hand showers, your shower experience is quite literally in your hands. We can offer anything from classic designs to novel innovations, so you can feel a sense of relaxation washing over your body and soul.

## KWC SHOWERHEADS

### SHEER SIMPLICITY

Get ready for a thoroughly relaxing experience with showerheads from KWC, and add a touch of sophisticated style to your bathroom. The KWC PIATTO-X showerheads bring a sense of creative freedom to your shower, allowing you to express a cubic, architectural design style or a more rounded, harmonious one.