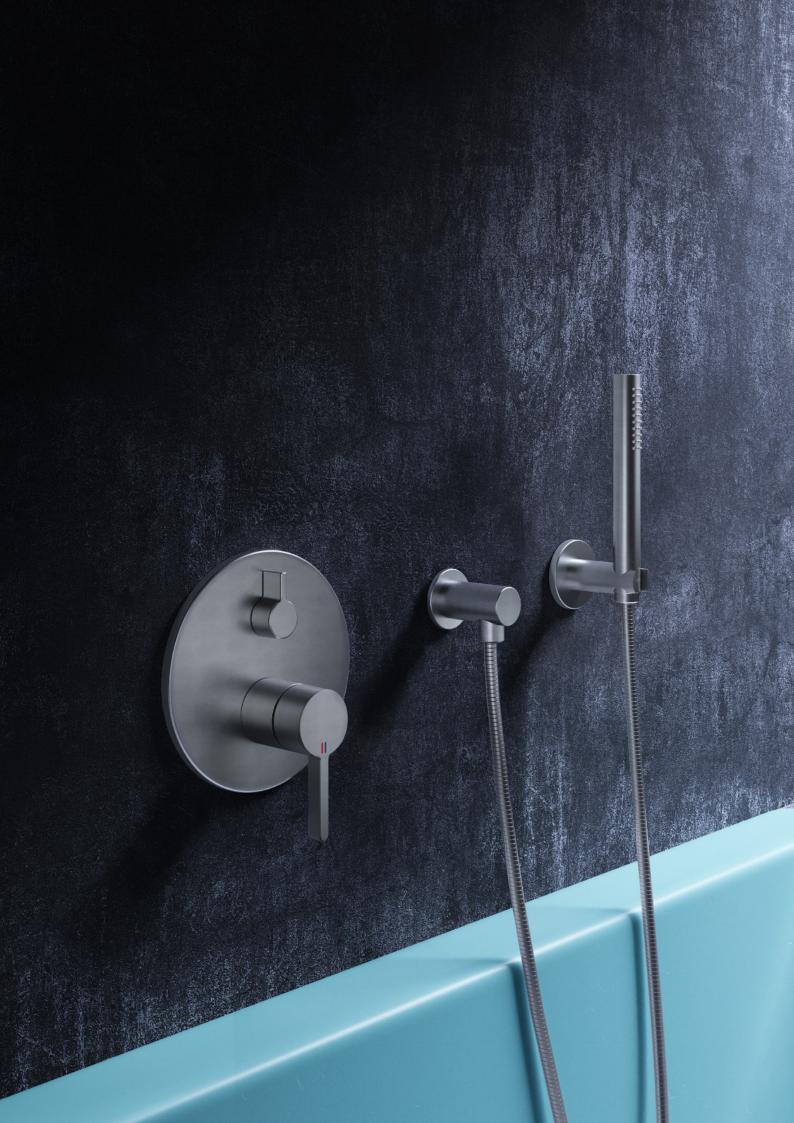

# KWC HANDSHOWERS

### A DAILY BURST OF REVITALISATION

With our hand showers, your shower experience is quite literally in your hands. We can offer anything from classic designs to novel innovations, so you can feel a sense of relaxation washing over your body and soul.

## KWC SHOWERHEADS

### SHEER SIMPLICITY

Get ready for a thoroughly relaxing experience with showerheads from KWC, and add a touch of sophisticated style to your bathroom. The KWC PIATTO-X showerheads bring a sense of creative freedom to your shower, allowing you to express a cubic, architectural design style or a more rounded, harmonious one.