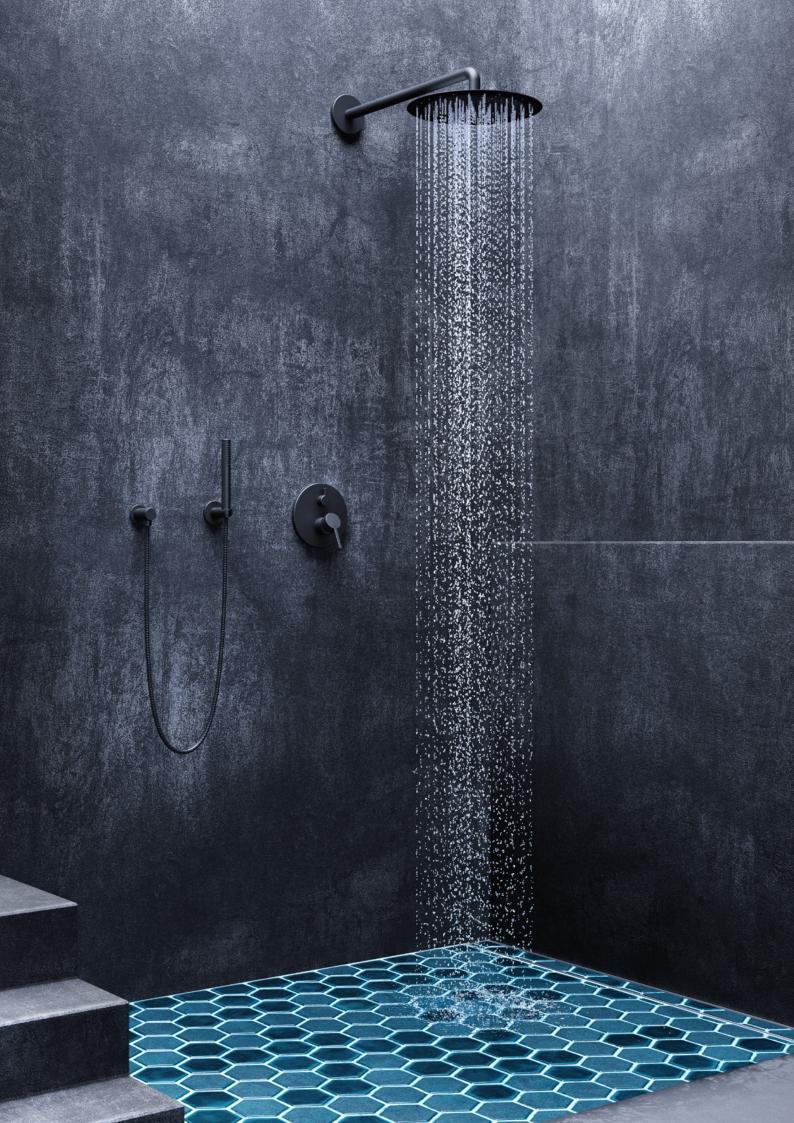

### KWC SHOWER SYSTEMS

### PURE UNADULTERATED PLEASURE

Are you renovating an old building and looking for a state-of-the-art, space-saving shower solution? Or do you want to create a complete extra bathroom in a new building with limited space? Our shower systems are designed for just these kinds of scenarios. Not only will they appeal to your flair for the aesthetic, but they are also ideal for installing with existing faucets.

Make the most of your existing bathroom fittings with our replacement solutions. We can replace sliding wall bars with water-bearing versions, or enhance your existing bathtub or shower mixer with a showerhead and hand shower of your choice and a KWC thermostat. You can also incorporate our replacement solutions into older bathrooms as surface-mounted installations, using the same connections and drill holes.

KWC's surface-mounted solutions create plenty of scope for your ideas with very little effort. They offer you a cost-effective alternative for new buildings. Or, if you are renovating an old building, you can use the existing connections and upgrade your previous installations into a smart shower system by replacing just a few elements. Our preconfigured surface-mounted solutions are available for various KWC product lines.

With these shower systems, you can make your personal design dreams come true to exceptionally elegant effect, be it in a new building or in a complete refurbishment. To do this, you can choose your preferred model from our wide range of showerheads, hand showers, mixers, and thermostats. We offer you virtually unlimited scope for combining different elements.