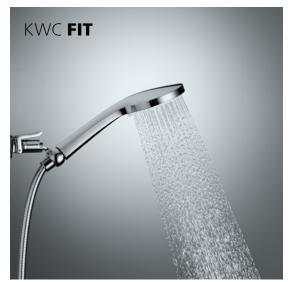

# KWC FIT

### **BEAUTY WITHOUT FRILLS**

You reach perfection when there's nothing else to leave out. KWC FIT – a faucet pared down to the essentials. Ingenious functionality, top-quality workmanship, refined details, a pleasant feel and an attractive price – not to mention the aesthetics that visually emphasize the art of simplicity.

Without any superfluous details, the essentials really come into their own – in terms of both appearance and experience. Take the gentle lever movement, which makes this faucet remarkably smooth to use.