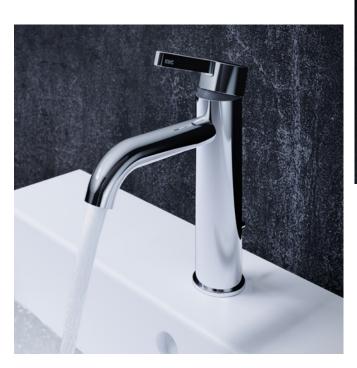

# KWC AVA 2.0

### THE EPITOME OF SIMPLICITY

Unique flat lever, elegant soft-cube design, ultrasleek silhouette - those with an eye for the essential will recognize the clear statement in the new KWC AVA 2.0. Whoever lives here knows exactly what they want from life - and from their bathroom: stylish confidence, simple elegance, excellent quality, and functionality so perfect that you barely even notice it.

#### **Form Meets Function**

The unique flat lever of KWC AVA 2.0 is symbolic of its perfect synthesis of modern architecture and contemporary lifestyle.

eco

EcoProtec

#### **Trend-setting Innovation**

UniqueLever

GlacierFinish

38" (

SkinProtect

TouchProtect

Perfectly adjusted water stream: the PERLATOR® HONEYCOMB® SSR aerator allows the direction of the water stream to be adjusted to suit the washbasin.