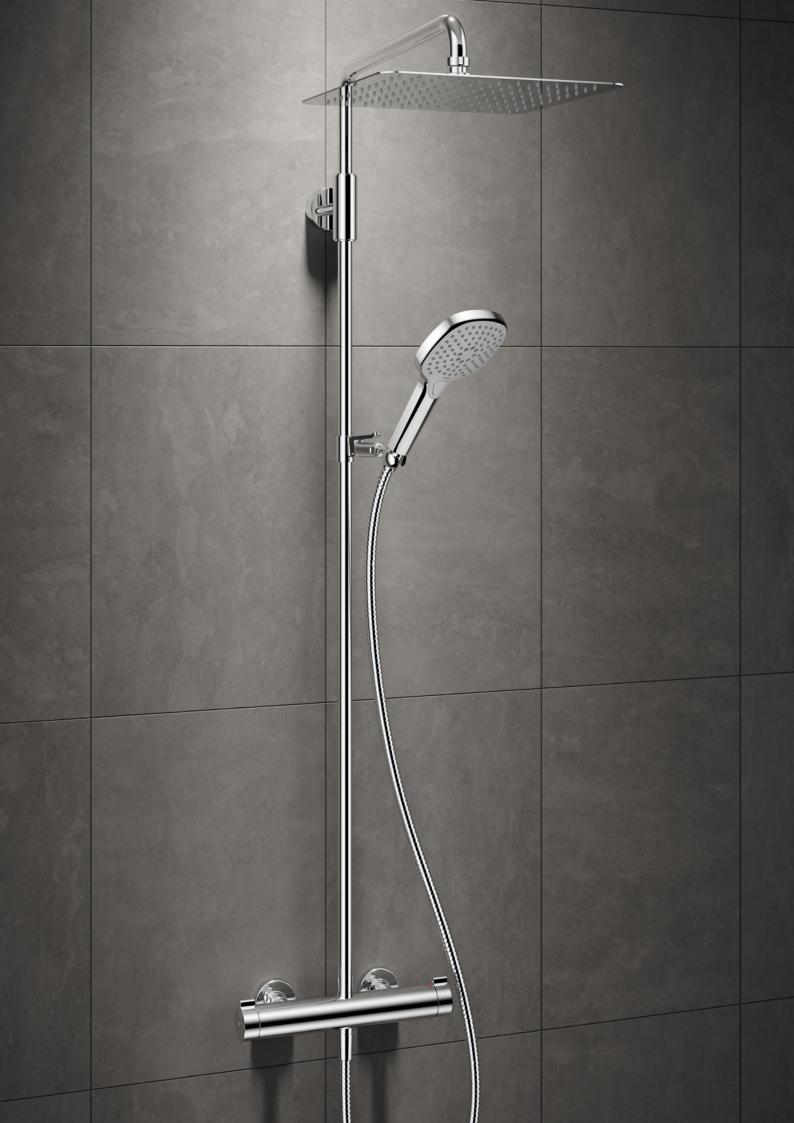

### KWC SHOWER SYSTEMS

### PURE UNADULTERATED PLEASURE

Are you renovating an old building and looking for a state-of-the-art, space-saving shower solution? Or do you want to create a complete extra bathroom in a new building with limited space? Our shower systems are designed for just these kinds of scenarios. Not only will they appeal to your flair for the aesthetic, but they are also ideal for installing with existing faucets.

With these shower systems, you can make your personal design dreams come true to exceptionally elegant effect, be it in a new building or in a complete refurbishment. To do this, you can choose your preferred model from our wide range of showerheads, hand showers, mixers, and thermostats. We offer you virtually unlimited scope for combining different elements.