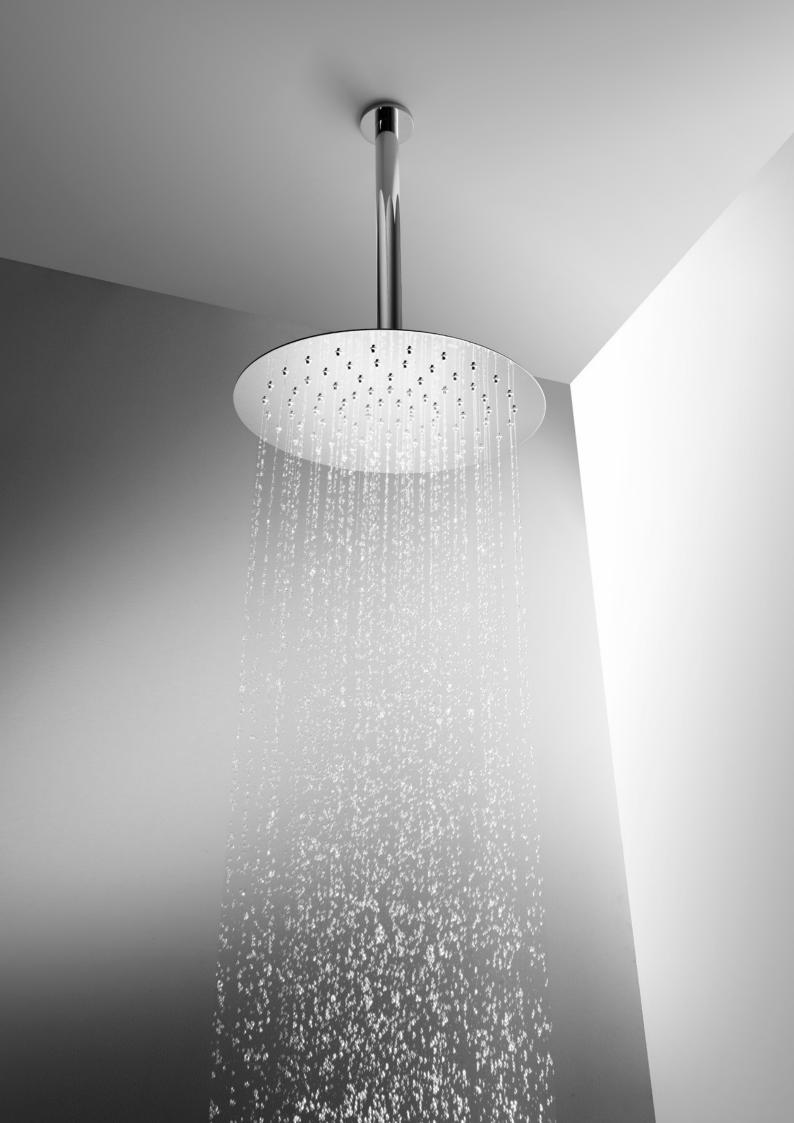

### KWC SHOWER SYSTEMS

### PURE UNADULTERATED PLEASURE

Are you renovating an old building and looking for a state-of-the-art, space-saving shower solution? Or do you want to create a complete extra bathroom in a new building with limited space? Our shower systems are designed for just these kinds of scenarios. Not only will they appeal to your flair for the aesthetic, but they are also ideal for installing with existing faucets.

Make the most of your existing bathroom fittings with our replacement solutions. We can replace sliding wall bars with water-bearing versions, or enhance your existing bathtub or shower mixer with a showerhead and hand shower of your choice and a KWC thermostat. You can also incorporate our replacement solutions into older bathrooms as surface-mounted installations, using the same connections and drill holes.

KWC's surface-mounted solutions create plenty of scope for your ideas with very little effort. They offer you a cost-effective alternative for new buildings. Or, if you are renovating an old building, you can use the existing connections and upgrade your previous installations into a smart shower system by replacing just a few elements. Our preconfigured surface-mounted solutions are available for various KWC product lines.

With these shower systems, you can make your personal design dreams come true to exceptionally elegant effect, be it in a new building or in a complete refurbishment. To do this, you can choose your preferred model from our wide range of showerheads, hand showers, mixers, and thermostats. We offer you virtually unlimited scope for combining different elements.