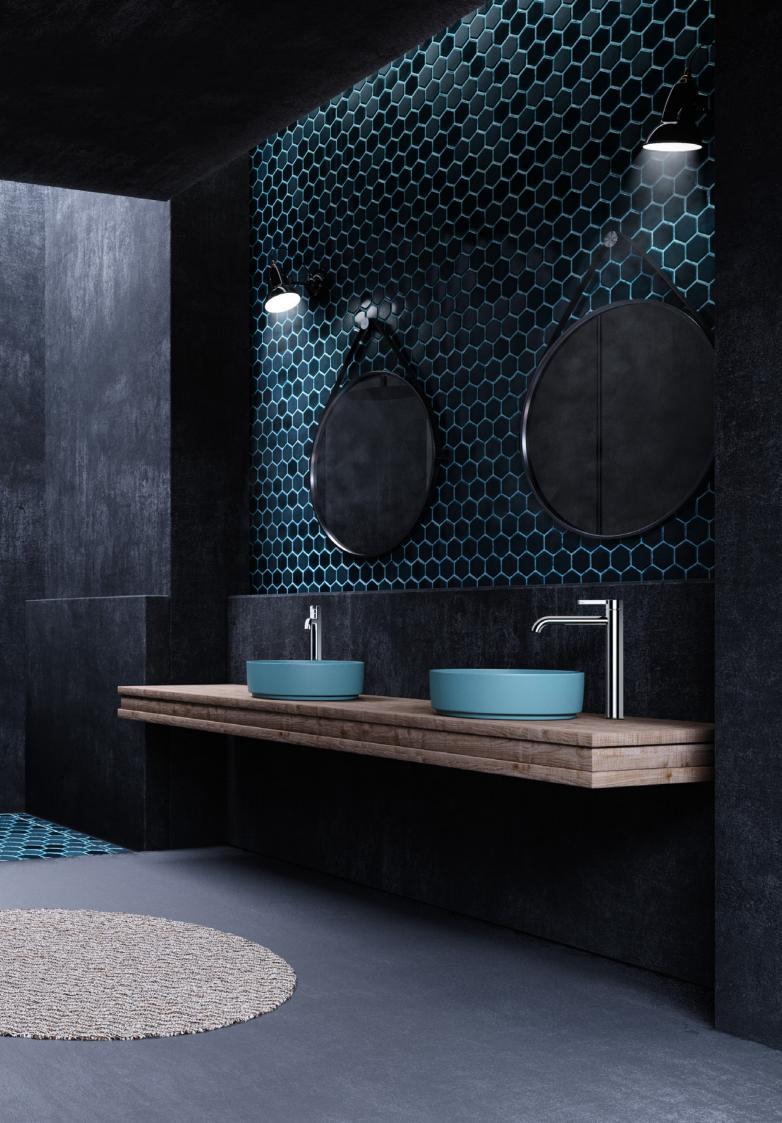

OUR FAUCET PRODUCT LINES

# KWC FIT

### **BEAUTY WITHOUT FRILLS**

You reach perfection when there's nothing else to leave out. KWC FIT – a faucet pared down to the essentials. Ingenious functionality, top-quality workmanship, refined details, a pleasant feel and an attractive price – not to mention the aesthetics that visually emphasize the art of simplicity.