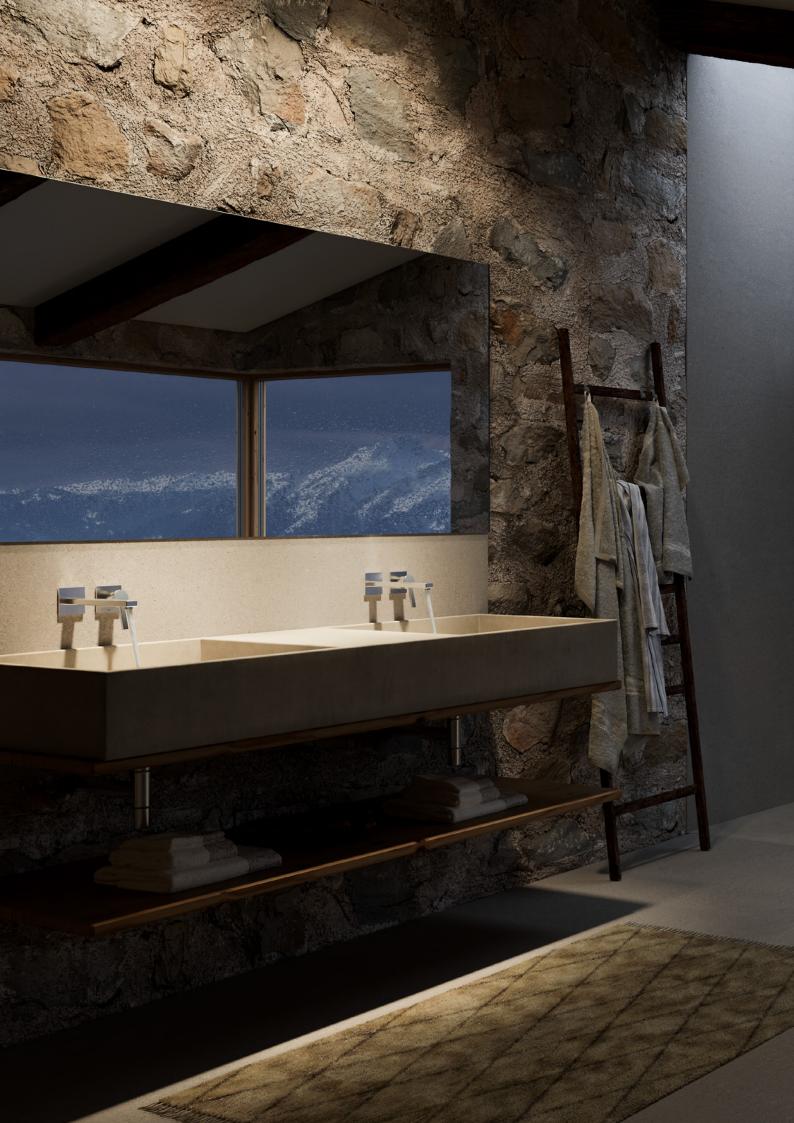

The KWC pillar tap is also the ideal solution for the home. It works well as a space-saving and resource-saving washbasin faucet or as a dispenser for drinking water.

Showering is a product of our culture. Harnessing the power of water and using it to increase our well-being is something that makes our everyday lives easier and more pleasant. But there is more to showering than meets the eye. KWC takes things a step further – ShowerCulture makes showering an experience tailored to individual preferences, from invigorating to relaxing. Showering with all the senses is one of life's simplest yet purest pleasures.

### KWC SHOWER SYSTEMS

### PURE UNADULTERATED PLEASURE

Are you renovating an old building and looking for a state-of-the-art, space-saving shower solution? Or do you want to create a complete extra bathroom in a new building with limited space? Our shower systems are designed for just these kinds of scenarios. Not only will they appeal to your flair for the aesthetic, but they are also ideal for installing with existing faucets.