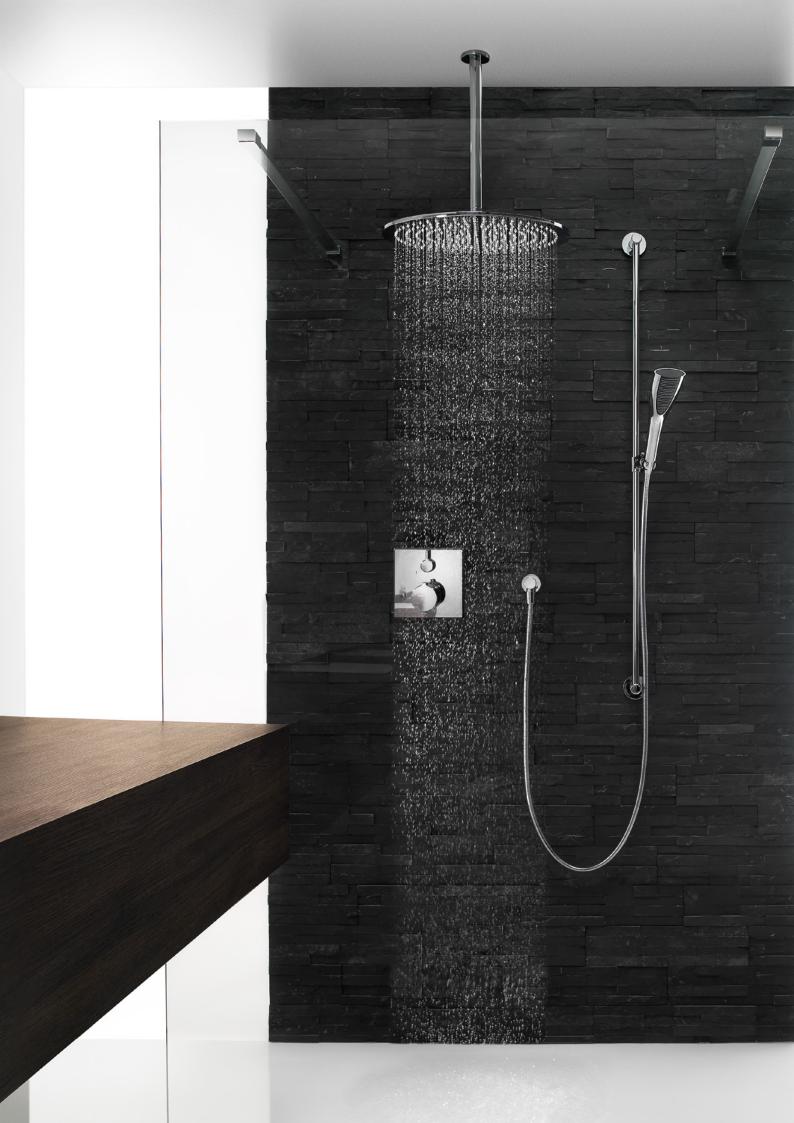

### KWC SHOWER SYSTEMS

### PURE UNADULTERATED PLEASURE

Are you renovating an old building and looking for a state-of-the-art, space-saving shower solution? Or do you want to create a complete extra bathroom in a new building with limited space? Our shower systems are designed for just these kinds of scenarios. Not only will they appeal to your flair for the aesthetic, but they are also ideal for installing with existing faucets.

With these shower systems, you can make your personal design dreams come true to exceptionally elegant effect, be it in a new building or in a complete refurbishment. To do this, you can choose your preferred model from our wide range of showerheads, hand showers, mixers, and thermostats. We offer you virtually unlimited scope for combining different elements.

### SHEER SIMPLICITY

Get ready for a thoroughly relaxing experience with showerheads from KWC, and add a touch of sophisticated style to your bathroom. The KWC PIATTO-X showerheads bring a sense of creative freedom to your shower, allowing you to express a cubic, architectural design style or a more rounded, harmonious one.

A swiveling ball joint enables you to set your KWC PIATTO-X showerhead to whatever angle you prefer. After your shower, simply tilt the showerhead to allow any residual water to flow out and prevent limescale buildup.

Measuring just 5 mm in width, KWC PIATTO-X presents an attractively slim profile, no matter whether you opt for a round version (R250, R300, R400) or a square one (Q250, Q300, Q400).