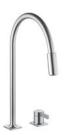

## **KWC ERA**

KWC-No.

inish

## 10.392.323.700FL

stainless steel

A 230, flexible connection hoses

## Kitchen

## Lever mixer

- 2-hole
- Lever installation possible on the right or left side
- TouchProtect anti-scald protection thanks to the "double skin" principle
- Pull-out spray 360° turn magnetic tight-fit holder
- SprayClean easy to clean and actively prevents limescale buildup
- Jet regulator
- PowerClean needle spray mode, with automatic diverter reset
- up to 500 mm pull-out length
- black fabric hose
- $\blacksquare$  Hose guide, swivelling 150° , can be extended to 360°
- OptimalSpace ample space for washing or working
- KWC cartridge S 25
- with ceramic discs
- flow rate and temperature continuously variable
- Flexible connection hoses ¾"
- Fastening by means of threaded sleeve M33 x 1.5
- Mounting hole size ø35 mm