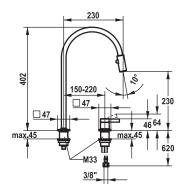

## 10.392.323.700FL

stainless steel

A 230, flexible connection hoses

## Lever mixer

- 2-hole
- Lever installation possible on the right or left side
- TouchProtect anti-scald protection thanks to the "double skin" principle
- Pull-out spray 360° turn magnetic tight-fit holder
- SprayClean easy to clean and actively prevents limescale buildup
- Jet regulator
- PowerClean needle spray mode, with automatic diverter reset
- up to 500 mm pull-out length
- black fabric hose
- $\blacksquare$  Hose guide, swivelling 150° , can be extended to 360°
- OptimalSpace ample space for washing or working
- KWC cartridge S 25
- with ceramic discs
- flow rate and temperature continuously variable
- Flexible connection hoses ¾"
- Fastening by means of threaded sleeve M33 x 1.5
- Mounting hole size ø35 mm