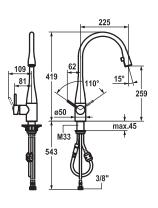

## Kitchen

KWC-No.

10.111.103.000FL

10.111.103.700FL

A 225, flexible connection hoses

A 225, flexible connection hoses

   with ceramic discs
   flow rate and temp
- flow rate and temperature continuously variable
- Flexible connection hoses 3/8"
- Fastening by means of threaded sleeve M33 x 1.5
   Mounting hole size a25 mm
- Mounting hole size ø35 mm