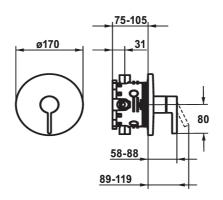

## KWC-No.

21.544.502.000 all chrome, Trim kit

- Outflow top or below
  KWC cartridge M 35 H
  with ceramic discs
  flow rate and temperature continuously variable
  Scope of delivery:
  Function unit, lever, cap, sleeve, cover plate, holder for escutcheop escutcheon
- Fastening of the cover plate without screws

- To be ordered separately:
  Unit for concealed installation KWC BLUEBOX®
  ½", without shut-off valve, 39.999.900.931
  3/4" (½"), with shut-off valve, 39.999.910.931
  Flow rate 17 / Imin (3 bar)

Acoustic group I