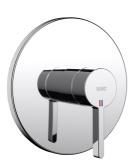

## **KWC** FIT Trim kit - Lever mixer - Shower

## Modell-Linie: FIT

Showers | Manual shower

## KWC-No.

21.544.502.000 all chrome, Trim kit

- Outflow top or below
  KWC cartridge M 35 H
  with ceramic discs
  flow rate and temperature continuously variable
  Scope of delivery:
  Function unit, lever, cap, sleeve, cover plate, holder for escutcheop escutcheon
- Fastening of the cover plate without screws