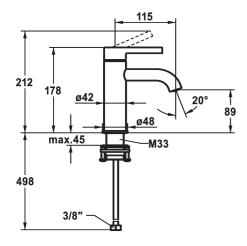

### 12.421.051.177FL

brushed steel, A 115, flexible connection hoses, without pop-up

12.421.641.177FL brushed steel, A 115, flexible connection hoses, with Push Open

- EcoProtect water-saving device
- Fixed spout

  Neoperl® Caché® CS, Coin Slot
- KWC cartridge M 35 OP
- with ceramic discs
   flow rate and temperature continuously variable
- temperature limitation

- Flexible connection hoses %"
  QuickInstallation Fastening via threaded connection with locking screws
- Mounting hole size ø35 mm Flow rate 5 l/min (3 bar) Acoustic group I