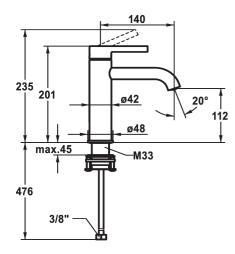

### 12.421.052.176FL

matt black, A 140, flexible connection hoses, without pop-up valve

12.421.642.176FL matt black, A 140, flexible connection hoses, with Push Open

- EcoProtect water-saving device
- Fixed spout
- Neoperl® Caché® CS, Coin Slot
   OptimalSpace ample space for washing or working KWC cartridge M 35 OP
- with ceramic discs
  flow rate and temperature continuously variable
- temperature limitation
- Flexible connection hoses %"
  QuickInstallation Fastening via threaded connection with locking screws
- Mounting hole size ø35 mm Flow rate 5 l/min (3 bar) Acoustic group I