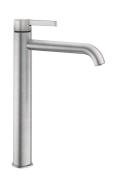

## KWC-No.

12.421.093.177FL brushed steel, A 195, flexible connection hoses, without pop-up

- For top-mounted basins
  EcoProtect water-saving device
  Fixed spout

  Neoperl® Caché® CS, Coin Slot
  OptimalSpace ample space for washing or working
  KWC cartridge M 35 OP
  with ceramic discs
  flow rate and temperature continuously variable

- temperature limitation Flexible connection hoses %"
- QuickInstallation Fastening via threaded connection with
- locking screws Mounting hole size ø35 mm Flow rate 5 l/min (3 bar) Acoustic group I