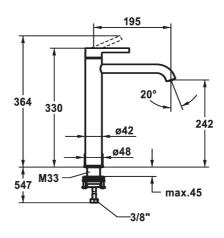

## KWC-No.

12.421.093.177FL brushed steel, A 195, flexible connection hoses, without pop-up

- For top-mounted basins
  EcoProtect water-saving device
  Fixed spout

  Neoperl® Caché® CS, Coin Slot
  OptimalSpace ample space for washing or working
  KWC cartridge M 35 OP
  with ceramic discs
  flow rate and temperature continuously variable

- temperature limitation Flexible connection hoses %"
- QuickInstallation Fastening via threaded connection with
- locking screws Mounting hole size ø35 mm Flow rate 5 l/min (3 bar) Acoustic group I