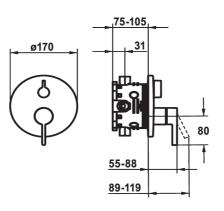

## 20.424.500.177

brushed steel, Trim kit

20.424.510.177 brushed steel, Trim kit, with vacuum breaker

- Outflow top and below Turning handle for diverter . .

- KWC cartridge M 35 H
  with ceramic discs
  flow rate and temperature continuously variable
- Scope of delivery:
  Function unit, lever, cap, sleeve, cover plate, holder for escutcheon, diverter
- Fastening of the cover plate without screwsTo be ordered separately:
- Unit for concealed installation KWC BLUEBOX®
  ½", without shut-off valve, 39.999.900.931
  ¾" (½"), with shut-off valve, 39.999.910.931
  ¾", with shut-off valve, 39.999.930.931
  Flow rate 18 l/min (3 bar)