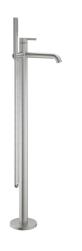

## **KWC** BEVO Lever mixer - Tub

## 20.421.093.177

brushed steel, A 215, with hand shower and hose

- For freestanding tub Integrated check valve in the hose outlet with shower holder

- Fixed spout

   Neoperl® SLIM®

  KWC cartridge M 35 OP
- with ceramic discs
   flow rate and temperature continuously variable
   temperature limitation