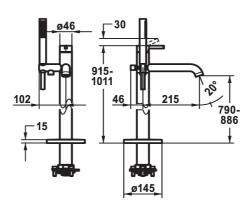

## 20.421.093.177

brushed steel, A 215, with hand shower and hose

- For freestanding tub Integrated check valve in the hose outlet with shower holder

- Fixed spout

   Neoperl® SLIM®

  KWC cartridge M 35 OP
- with ceramic discs
   flow rate and temperature continuously variable
   temperature limitation

- Scope of delivery:
   Hand shower KWC FIT-X slim 26.000.103.177
   Shower hose 1500 mm, plastic 26.001.033.177
- To be ordered separately:

   Unit for concealed installation 39.000.602.931
  Flow rate 21 l/min (3 bar)
- Acoustic group || Spray outlet: Flow rate 12 l/min (3 bar) Spray outlet: Acoustic group |