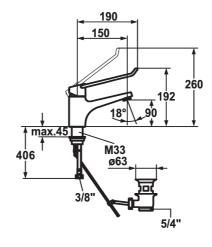

#### 12.291.042.000LLFL

all chrome, A 150, flexible connection hoses, with pop-up valve

12.291.052.000LLFL all chrome, A 150, flexible connection hoses, without pop-up valve

- ShieldProtect Tightly sealed Operation designed for a secure grip, as well as safe and easy
- Ergonomic and robust operating lever, made of polyamide
  - to adjust the handling even better to suit personal requirements, the offset lever can be installed so that it is twisted into the cap (standard: see illustration)

- Neoperl® Perlator® laminar
  OptimalSpace ample space for washing or working
- KWC cartridge with safety device L 39 universal

  - with ceramic discs flow rate and temperature continuously variable temperature and flow rate limitation
- Flexible connection hoses %"
- Fastening by means of threaded sleeve M33 x 1.5 Mounting hole size ø35 mm
- Flow rate 7.5 l/min (3 bar) Acoustic group I