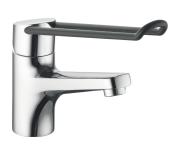

#### 12.291.042.000LLFL

all chrome, A 150, flexible connection hoses, with pop-up valve

12.291.052.000LLFL all chrome, A 150, flexible connection hoses, without pop-up valve

- ShieldProtect Tightly sealed Operation designed for a secure grip, as well as safe and easy
- Ergonomic and robust operating lever, made of polyamide
  - to adjust the handling even better to suit personal requirements, the offset lever can be installed so that it is twisted into the cap (standard: see illustration)