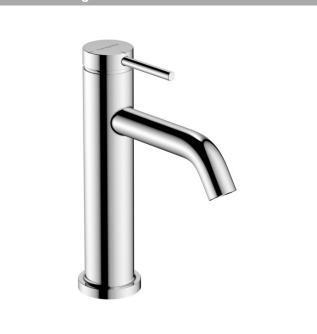

# hansgrohe

### Tecturis S Single lever basin mixer 110 CoolStart EcoSmart+ with pop-up waste set Finish: Chrome Article Number: 73314000



### Description

#### product features

- · consists of: single lever basin mixer, waste set
- · ComfortZone 110
- · projection: 116 mm
- · spout height: 105 mm
- · handle variant: lever handle
- · spray type: normal spray
- · maximum flow rate at 3 bar: 4 l/min
- · ceramic cartridge
- · temperature limitation adjustable
- · suitable for continuous flow water heaters
- · pop-up waste set G 1¼
- · material waste set: metal
- connection type: G 3/2 connections
- · connection dimension: DN15
- · cold water in basic handle position
- EU taxonomy: max. 6 l/min Substantial Contribution (SC) possible

## **Product image**