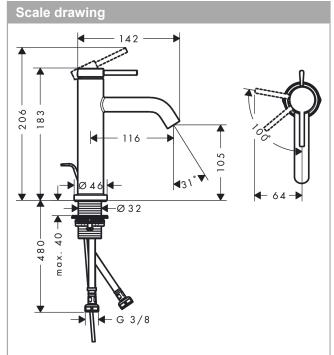

#### product features

- · consists of: single lever basin mixer, waste set
- · ComfortZone 110
- · projection: 116 mm
- · spout height: 105 mm
- · handle variant: lever handle
- · spray type: normal spray
- · maximum flow rate at 3 bar: 4 l/min
- · ceramic cartridge
- · temperature limitation adjustable
- · suitable for continuous flow water heaters
- · pop-up waste set G 1¼
- · material waste set: metal
- connection type: G 3/2 connections
- · connection dimension: DN15
- · cold water in basic handle position
- EU taxonomy: max. 6 l/min Substantial Contribution (SC) possible