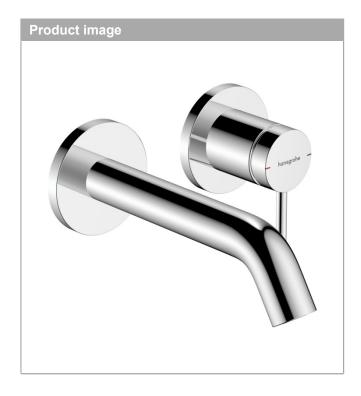

## **Tecturis S**

Single lever basin mixer for concealed installation wall-mounted EcoSmart+ with spout 16,5 cm

Finish: Chrome Article Number: 73350000

## product features

- · consists of: single lever basin mixer for concealed installation wall-mounted, waste set
- · projection: 165 mm
- · handle variant: lever handle
- · spray type: normal spray
- · maximum flow rate at 3 bar: 4 l/min
- · ceramic cartridge
- · temperature limitation adjustable
- · suitable for continuous flow water heaters
- · non-closing waste set
- · material waste set: metal
- · connection type: basic set
- · connection dimension: DN15
- handle can be positioned on the right or left, depending on the basic set installation
- EU taxonomy: max. 6 l/min Substantial Contribution (SC) possible