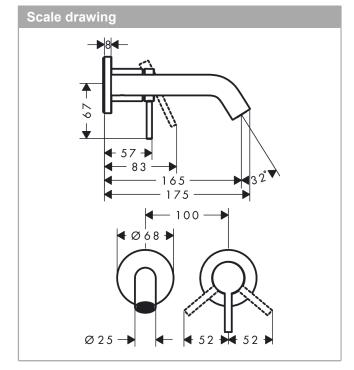

## product features

- · consists of: single lever basin mixer for concealed installation wall-mounted, waste set
- · projection: 165 mm
- · handle variant: lever handle
- · spray type: normal spray
- · maximum flow rate at 3 bar: 4 l/min
- · ceramic cartridge
- · temperature limitation adjustable
- · suitable for continuous flow water heaters
- · non-closing waste set
- · material waste set: metal
- · connection type: basic set
- · connection dimension: DN15
- handle can be positioned on the right or left, depending on the basic set installation
- EU taxonomy: max. 6 l/min Substantial Contribution (SC) possible